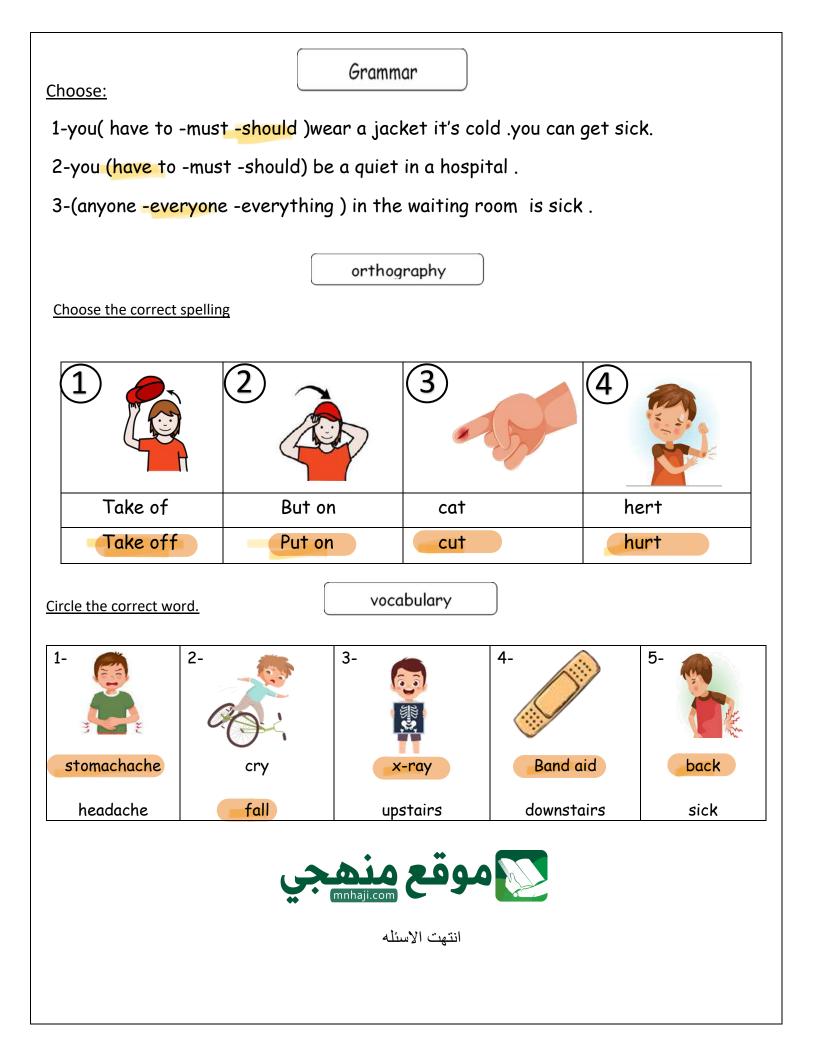

#### Choose the right answer:

| 1- You drink a lot of water. It is good for your health. | <mark>should</mark> | mustn't                |
|----------------------------------------------------------|---------------------|------------------------|
| 2- The lion is theanimal in the jungle.                  | stronger            | <mark>strongest</mark> |
| 3- The man car is blue is my brother.                    | who                 | <mark>whose</mark>     |

|         |       |       | and the    |             |
|---------|-------|-------|------------|-------------|
| Shelter | couch | X-ray | Polar bear | headache    |
| Vet     | cough | back  | Lion       | stomachache |

# Fill in the missing letters:

|       |            | - Store |        |  |  |  |
|-------|------------|---------|--------|--|--|--|
| _anda | ho_se      | Ca_le   | nhappy |  |  |  |
| b     | r          | b       | 0      |  |  |  |
| p     | n          | f       | U      |  |  |  |
|       | موقع منهجي |         |        |  |  |  |
|       |            |         |        |  |  |  |