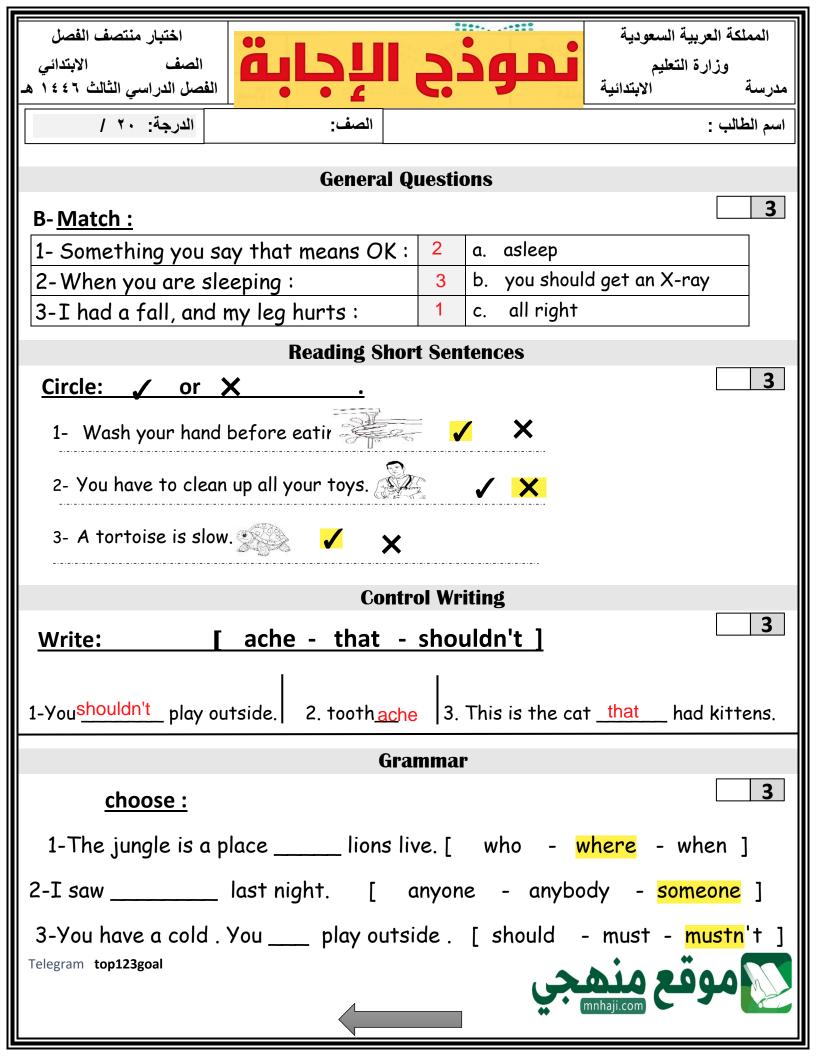

| اختبار منتصف الفصل                                                 |                                                             | رۇر<br>230        | المملكة العربية السعودية          |  |  |  |  |  |
|--------------------------------------------------------------------|-------------------------------------------------------------|-------------------|-----------------------------------|--|--|--|--|--|
| الصف الابتدائي<br>الفصل الدراسي الثالث ١٤٤٦ هـ                     | مدرستي<br>Madrasati                                         | وزارة التَّكْليد  | وزارة التعليم<br>مدرسة الابتدائية |  |  |  |  |  |
| الدرجة: ۲۰ /                                                       | الصف:                                                       |                   | اسم الطالب :                      |  |  |  |  |  |
|                                                                    | General Que                                                 | estions           |                                   |  |  |  |  |  |
| A-Match :                                                          |                                                             |                   |                                   |  |  |  |  |  |
| 1- Something you say t                                             | hat means OK :                                              | a. asleep         |                                   |  |  |  |  |  |
| 2- When you are sleepi                                             |                                                             | b. you shoul      | ld get an X-ray                   |  |  |  |  |  |
| 3-I had a fall, and my                                             | leg hurts :                                                 | c. all right      |                                   |  |  |  |  |  |
|                                                                    | <b>Reading Short S</b>                                      | Sentences         |                                   |  |  |  |  |  |
| <u>Circle: ✔ or Ⅹ</u>                                              | •                                                           |                   | 3                                 |  |  |  |  |  |
| 1- Wash your hands befo                                            | re eating.                                                  |                   |                                   |  |  |  |  |  |
| 2- You have to clean up all                                        | your toys.                                                  | ✓ ×               |                                   |  |  |  |  |  |
| 3- A tortoise is slow.                                             | 🥺 🗸 🗙                                                       |                   |                                   |  |  |  |  |  |
|                                                                    | Control                                                     | Writing           |                                   |  |  |  |  |  |
| <u>Write: [a</u>                                                   | che - that - sl                                             | <u>houldn't ]</u> | 3                                 |  |  |  |  |  |
| 1- You play outsi                                                  | de. 2. tooth                                                | 3. This is the co | it had kittens.                   |  |  |  |  |  |
|                                                                    | Gram                                                        | mar               |                                   |  |  |  |  |  |
| A- <u>choose :</u>                                                 |                                                             |                   | 3                                 |  |  |  |  |  |
|                                                                    | 1- The jungle is a place lions live. [ who - where - when ] |                   |                                   |  |  |  |  |  |
| 2-I saw last night. [ anyone - anybody - someone ]                 |                                                             |                   |                                   |  |  |  |  |  |
| 3-You have a cold . You play outside . [ should - must - mustn't ] |                                                             |                   |                                   |  |  |  |  |  |
| Telegram top123goal                                                |                                                             |                   | 0550090175                        |  |  |  |  |  |
|                                                                    |                                                             |                   |                                   |  |  |  |  |  |