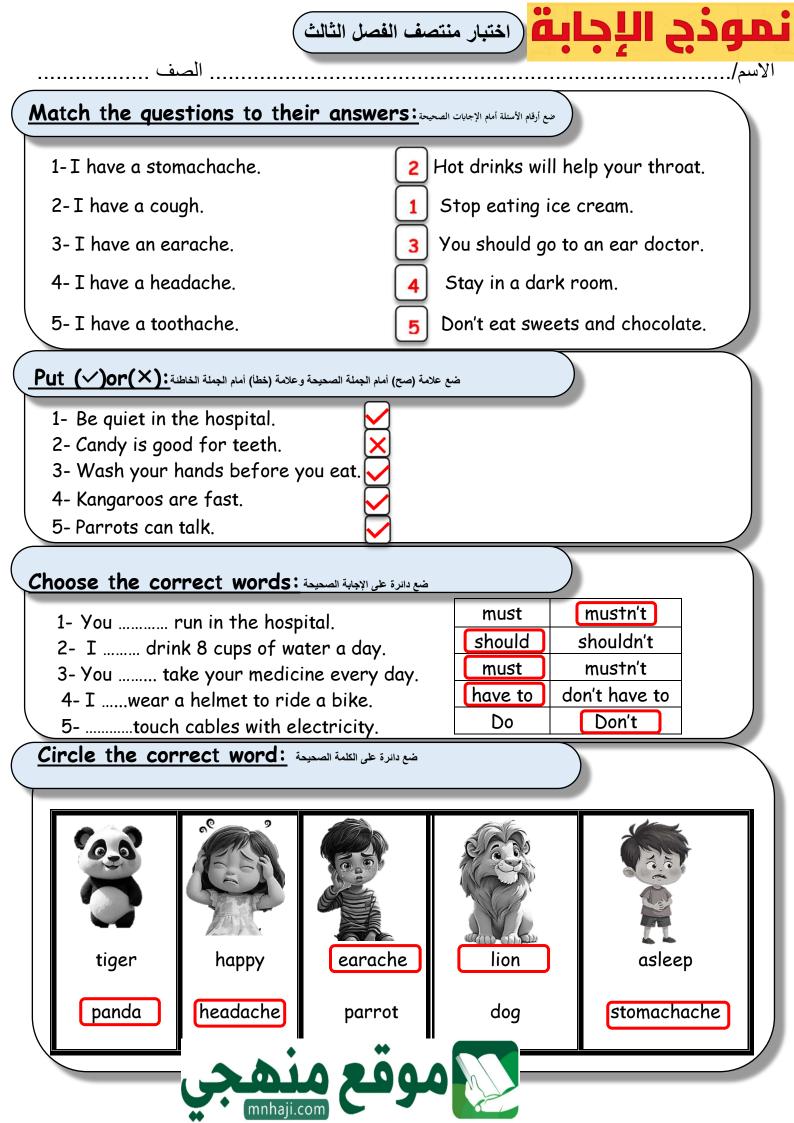

| اختبار منتصف الفصل<br>الصف الابتدائي<br>الفصل الدراسي الثالث ١٤٤٦ هـ | مدرستي<br>Madrasati  | رةـــــــــــــــــــــــــــــــــــ | المملكة العربية السعودية<br>وزارة التعليم<br>مدرسة الابتدائية |  |  |
|----------------------------------------------------------------------|----------------------|---------------------------------------|---------------------------------------------------------------|--|--|
| الدرجة: 20 /                                                         | الصف:                |                                       | اسم الطالب :                                                  |  |  |
| Match :                                                              |                      |                                       | <b>3</b> General Ouestions                                    |  |  |
| 1- Something you say                                                 | that means OK :      | a. aslee                              |                                                               |  |  |
| 2-When you are sleep                                                 |                      | b. you should get an X-ray            |                                                               |  |  |
| 3- I had a fall, and my                                              | leg hurts :          | c. all r                              |                                                               |  |  |
| Circle 🖌 or 🗙 :                                                      | sal-                 |                                       | <b>3</b> Reading Short Sentences                              |  |  |
| 1- Wash your hands b                                                 | efore eating         | <b>X</b>                              |                                                               |  |  |
| 2- You have to clean up                                              | p all your toys.     | $\checkmark$ X                        |                                                               |  |  |
| 3- A tortoise is slow.                                               | 232 / X              |                                       |                                                               |  |  |
| Read and complete                                                    | : [ ache - that - s  | houldn't ]                            | 3 Control Writing                                             |  |  |
|                                                                      |                      | -                                     |                                                               |  |  |
| 1- You play out                                                      | side. 2. tooth       | 3. This is the                        | e cat had kittens                                             |  |  |
| Choose :                                                             |                      |                                       | Grammar                                                       |  |  |
| 1- The jungle is a pla                                               | ace lions live. [ w  | ho - where                            | - when ]                                                      |  |  |
| 2-I saw                                                              | last night. [anyon   | e – anybody                           | v – someone ]                                                 |  |  |
| 3- You have a cold .                                                 | You play outside . [ | should - m                            | ust - shouldn't ]                                             |  |  |
| Check (√) the corre                                                  | ect word             |                                       | 5 Vocabulary                                                  |  |  |
|                                                                      |                      | Real Providence                       |                                                               |  |  |
| 🗌 elbow 🗌                                                            | x-ray 📄 back         |                                       | ache 🗌 🛛 zoo                                                  |  |  |
| 🗆 foot 🗆                                                             | nurse 🖂 ill          | 🗆 tootha                              | che 🔲 museum                                                  |  |  |
| Choose the correct                                                   | letter               |                                       | 3 Orthography                                                 |  |  |
|                                                                      |                      |                                       |                                                               |  |  |
| dentst                                                               | cae                  |                                       | helet                                                         |  |  |
| ( o – n – i )                                                        | ( o – g – f )        |                                       | ( m – e – c)                                                  |  |  |
| Telegram : top123g                                                   | oal 0550090175       |                                       |                                                               |  |  |

| اختبار منتصف الفصل                                                 |                                                             | رۇر<br>230        | المملكة العربية السعودية          |  |  |  |  |  |
|--------------------------------------------------------------------|-------------------------------------------------------------|-------------------|-----------------------------------|--|--|--|--|--|
| الصف الابتدائي<br>الفصل الدراسي الثالث ١٤٤٦ هـ                     | مدرستي<br>Madrasati                                         | وزارة التَّكْليد  | وزارة التعليم<br>مدرسة الابتدائية |  |  |  |  |  |
| الدرجة: ۲۰ /                                                       | الصف:                                                       |                   | اسم الطالب :                      |  |  |  |  |  |
|                                                                    | General Que                                                 | estions           |                                   |  |  |  |  |  |
| A-Match :                                                          |                                                             |                   |                                   |  |  |  |  |  |
| 1- Something you say t                                             | hat means OK :                                              | a. asleep         |                                   |  |  |  |  |  |
| 2- When you are sleepi                                             |                                                             | b. you shoul      | ld get an X-ray                   |  |  |  |  |  |
| 3-I had a fall, and my                                             | leg hurts :                                                 | c. all right      |                                   |  |  |  |  |  |
|                                                                    | <b>Reading Short S</b>                                      | Sentences         |                                   |  |  |  |  |  |
| <u>Circle: ✔ or Ⅹ</u>                                              | •                                                           |                   | 3                                 |  |  |  |  |  |
| 1- Wash your hands befo                                            | re eating.                                                  |                   |                                   |  |  |  |  |  |
| 2- You have to clean up all                                        | your toys.                                                  | ✓ ×               |                                   |  |  |  |  |  |
| 3- A tortoise is slow.                                             | 🥺 🗸 🗙                                                       |                   |                                   |  |  |  |  |  |
|                                                                    | Control                                                     | Writing           |                                   |  |  |  |  |  |
| <u>Write: [a</u>                                                   | che - that - sl                                             | <u>houldn't ]</u> | 3                                 |  |  |  |  |  |
| 1- You play outsi                                                  | de. 2. tooth                                                | 3. This is the co | it had kittens.                   |  |  |  |  |  |
|                                                                    | Gram                                                        | mar               |                                   |  |  |  |  |  |
| A- <u>choose :</u>                                                 |                                                             |                   | 3                                 |  |  |  |  |  |
|                                                                    | 1- The jungle is a place lions live. [ who - where - when ] |                   |                                   |  |  |  |  |  |
| 2-I saw last night. [ anyone - anybody - someone ]                 |                                                             |                   |                                   |  |  |  |  |  |
| 3-You have a cold . You play outside . [ should - must - mustn't ] |                                                             |                   |                                   |  |  |  |  |  |
| Telegram top123goal                                                |                                                             |                   | 0550090175                        |  |  |  |  |  |
|                                                                    |                                                             |                   |                                   |  |  |  |  |  |