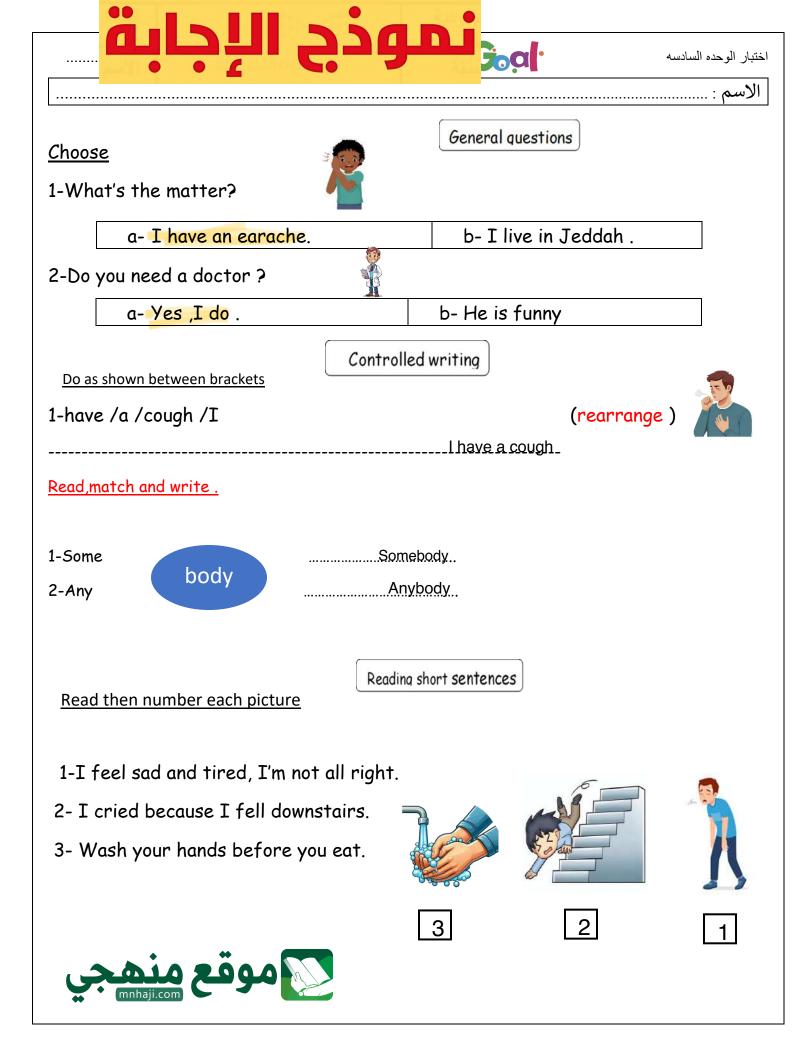

Kingdom of Saudi Arabia Ministry of Education .....Educatio ..... S

English Language ..... elementary Grade

|                              | Education Directorate                                                   |                  | period Exam           |         |               |  |  |  |
|------------------------------|-------------------------------------------------------------------------|------------------|-----------------------|---------|---------------|--|--|--|
| School Ministry of Education |                                                                         |                  |                       |         | \20           |  |  |  |
| S                            | Student's Name :                                                        |                  | class:                |         |               |  |  |  |
| 4                            | <ul> <li>★ General questions</li> <li>▲ Answer the questions</li> </ul> |                  |                       |         |               |  |  |  |
| 1                            | What's your favorite animal?                                            | Yes, I           | do.                   |         |               |  |  |  |
| 2                            | How is the tortoise moving?                                             | He ha            | as a stomachache.     |         |               |  |  |  |
| 3                            | What is the matter?                                                     | My fa            | vorite animal is pan  | da.     |               |  |  |  |
| 4                            | Do you need a doctor?                                                   | The t            | ortoise is moving slo | owly.   |               |  |  |  |
|                              | A-reorder.<br>- are \Lions \dangerous                                   |                  |                       |         |               |  |  |  |
|                              | <u>         Reading sho</u>                                             | <u>ort sente</u> | <u>:nce</u>           |         | ·             |  |  |  |
| _                            | ↔<br>A-Put(√) or( X)                                                    |                  |                       |         | \ 4 marks     |  |  |  |
| 1                            | 1-Snail can't run or walk fast.()                                       |                  |                       |         | 2 Contraction |  |  |  |
| 2                            | 2-You should sleep for ten hours every night ( )                        |                  |                       |         |               |  |  |  |
|                              | B. Choose the correct answer                                            |                  |                       |         |               |  |  |  |
| 1                            | -Mona has a bad she is coughing a lot                                   | t. a-coug        | gh b-stoma            | ichache | c-cut         |  |  |  |
| 2                            | - My cat is It can do tricks                                            | ully             | c-tall                |         |               |  |  |  |

| Kingdom of Saudi Arabia<br>Ministry of Education<br>Education Directorate<br>School                                         | Ministry of Education<br>Education Directorate |           |           |              |   |                                                                                                                                                                                                                                                                                                                                                                                                                                                                                                                                                                                                                                                                                                                                                                                                                                                                                                                                                                                                                                                                                                                                                                                                                                                                                                                                                                                                                                                                                                                                                                                                                                                                                                                                                                                                                                                                                                                                                                                                                                                                                                                                |  |
|-----------------------------------------------------------------------------------------------------------------------------|------------------------------------------------|-----------|-----------|--------------|---|--------------------------------------------------------------------------------------------------------------------------------------------------------------------------------------------------------------------------------------------------------------------------------------------------------------------------------------------------------------------------------------------------------------------------------------------------------------------------------------------------------------------------------------------------------------------------------------------------------------------------------------------------------------------------------------------------------------------------------------------------------------------------------------------------------------------------------------------------------------------------------------------------------------------------------------------------------------------------------------------------------------------------------------------------------------------------------------------------------------------------------------------------------------------------------------------------------------------------------------------------------------------------------------------------------------------------------------------------------------------------------------------------------------------------------------------------------------------------------------------------------------------------------------------------------------------------------------------------------------------------------------------------------------------------------------------------------------------------------------------------------------------------------------------------------------------------------------------------------------------------------------------------------------------------------------------------------------------------------------------------------------------------------------------------------------------------------------------------------------------------------|--|
| • • <b>Cent</b><br>A. Answer the questions                                                                                  |                                                | \ 4 marks |           |              |   |                                                                                                                                                                                                                                                                                                                                                                                                                                                                                                                                                                                                                                                                                                                                                                                                                                                                                                                                                                                                                                                                                                                                                                                                                                                                                                                                                                                                                                                                                                                                                                                                                                                                                                                                                                                                                                                                                                                                                                                                                                                                                                                                |  |
| 1 What's your favorite animal?                                                                                              | 4                                              | Yes, I de |           |              |   |                                                                                                                                                                                                                                                                                                                                                                                                                                                                                                                                                                                                                                                                                                                                                                                                                                                                                                                                                                                                                                                                                                                                                                                                                                                                                                                                                                                                                                                                                                                                                                                                                                                                                                                                                                                                                                                                                                                                                                                                                                                                                                                                |  |
| 2 How is the tortoise moving?                                                                                               | 3                                              |           | a stomac  |              |   |                                                                                                                                                                                                                                                                                                                                                                                                                                                                                                                                                                                                                                                                                                                                                                                                                                                                                                                                                                                                                                                                                                                                                                                                                                                                                                                                                                                                                                                                                                                                                                                                                                                                                                                                                                                                                                                                                                                                                                                                                                                                                                                                |  |
| 3 What is the matter?                                                                                                       | 1                                              | -         |           | al is panda. |   |                                                                                                                                                                                                                                                                                                                                                                                                                                                                                                                                                                                                                                                                                                                                                                                                                                                                                                                                                                                                                                                                                                                                                                                                                                                                                                                                                                                                                                                                                                                                                                                                                                                                                                                                                                                                                                                                                                                                                                                                                                                                                                                                |  |
| 4 Do you need a doctor?                                                                                                     | <mark>2</mark>                                 | The tort  | oise is m | oving slowly | • |                                                                                                                                                                                                                                                                                                                                                                                                                                                                                                                                                                                                                                                                                                                                                                                                                                                                                                                                                                                                                                                                                                                                                                                                                                                                                                                                                                                                                                                                                                                                                                                                                                                                                                                                                                                                                                                                                                                                                                                                                                                                                                                                |  |
| <ul> <li>Controlled Writing</li> <li>A-reorder.</li> <li>1- are \Lions \dangerous</li> <li>Lions are dangerous .</li> </ul> |                                                |           |           |              |   |                                                                                                                                                                                                                                                                                                                                                                                                                                                                                                                                                                                                                                                                                                                                                                                                                                                                                                                                                                                                                                                                                                                                                                                                                                                                                                                                                                                                                                                                                                                                                                                                                                                                                                                                                                                                                                                                                                                                                                                                                                                                                                                                |  |
| <pre></pre>                                                                                                                 | <u>g short</u>                                 | senten    | <u>ce</u> |              |   | \ 4 marks                                                                                                                                                                                                                                                                                                                                                                                                                                                                                                                                                                                                                                                                                                                                                                                                                                                                                                                                                                                                                                                                                                                                                                                                                                                                                                                                                                                                                                                                                                                                                                                                                                                                                                                                                                                                                                                                                                                                                                                                                                                                                                                      |  |
| 1-Snail can't run or walk fast. <mark>(                                   </mark>                                           |                                                |           |           |              |   | 2 Contraction of the second se |  |
| 2-You should sleep for ten hours even                                                                                       | ery night                                      | ( X)      |           |              |   |                                                                                                                                                                                                                                                                                                                                                                                                                                                                                                                                                                                                                                                                                                                                                                                                                                                                                                                                                                                                                                                                                                                                                                                                                                                                                                                                                                                                                                                                                                                                                                                                                                                                                                                                                                                                                                                                                                                                                                                                                                                                                                                                |  |
| B. Choose the correct answer                                                                                                |                                                |           |           |              |   |                                                                                                                                                                                                                                                                                                                                                                                                                                                                                                                                                                                                                                                                                                                                                                                                                                                                                                                                                                                                                                                                                                                                                                                                                                                                                                                                                                                                                                                                                                                                                                                                                                                                                                                                                                                                                                                                                                                                                                                                                                                                                                                                |  |
| 1-Mona has a bad she is coughing a lot. a-cough b-stomachac                                                                 |                                                |           |           |              |   | c-cut                                                                                                                                                                                                                                                                                                                                                                                                                                                                                                                                                                                                                                                                                                                                                                                                                                                                                                                                                                                                                                                                                                                                                                                                                                                                                                                                                                                                                                                                                                                                                                                                                                                                                                                                                                                                                                                                                                                                                                                                                                                                                                                          |  |
| 2- My cat is It can do tricks a-smart b-carefully                                                                           |                                                |           |           |              |   | c-tall                                                                                                                                                                                                                                                                                                                                                                                                                                                                                                                                                                                                                                                                                                                                                                                                                                                                                                                                                                                                                                                                                                                                                                                                                                                                                                                                                                                                                                                                                                                                                                                                                                                                                                                                                                                                                                                                                                                                                                                                                                                                                                                         |  |
| الصفحة 1 من 2                                                                                                               |                                                |           |           |              |   |                                                                                                                                                                                                                                                                                                                                                                                                                                                                                                                                                                                                                                                                                                                                                                                                                                                                                                                                                                                                                                                                                                                                                                                                                                                                                                                                                                                                                                                                                                                                                                                                                                                                                                                                                                                                                                                                                                                                                                                                                                                                                                                                |  |