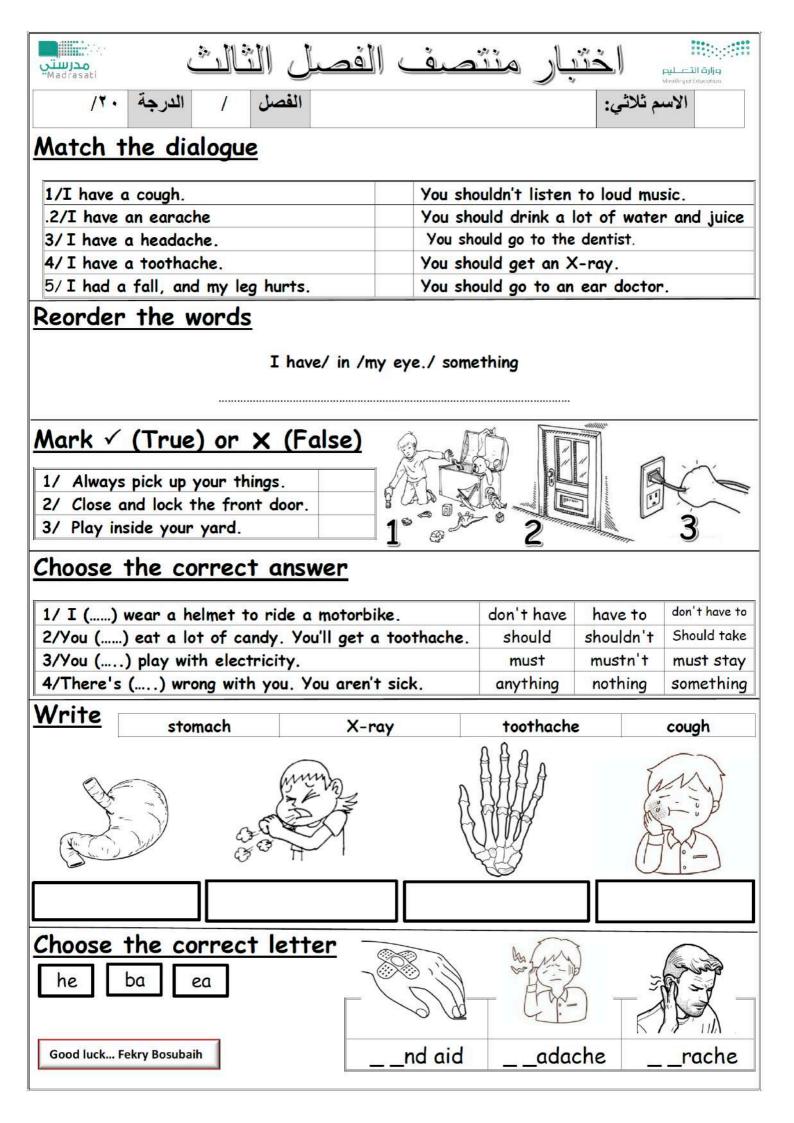

| اختبار منتصف الفصل<br>الصف الابتدائي<br>الفصل الدراسي الثالث ١٤٤٦ هـ | مدرستي<br>Madrasati  | رةـــــــــــــــــــــــــــــــــــ | المملكة العربية السعودية<br>وزارة التعليم<br>مدرسة الابتدائية |  |  |
|----------------------------------------------------------------------|----------------------|---------------------------------------|---------------------------------------------------------------|--|--|
| الدرجة: 20 /                                                         | الصف:                |                                       | اسم الطالب :                                                  |  |  |
| Match :                                                              |                      |                                       | <b>3</b> General Ouestions                                    |  |  |
| 1- Something you say                                                 | that means OK :      | a. aslee                              |                                                               |  |  |
| 2-When you are sleep                                                 |                      | b. you should get an X-ray            |                                                               |  |  |
| 3- I had a fall, and my                                              | leg hurts :          | c. all r                              |                                                               |  |  |
| Circle 🖌 or 🗙 :                                                      | sal-                 |                                       | <b>3</b> Reading Short Sentences                              |  |  |
| 1- Wash your hands b                                                 | efore eating         | <b>X</b>                              |                                                               |  |  |
| 2- You have to clean up                                              | p all your toys.     | $\checkmark$ X                        |                                                               |  |  |
| 3- A tortoise is slow.                                               | 232 / X              |                                       |                                                               |  |  |
| Read and complete                                                    | : [ ache - that - s  | houldn't ]                            | 3 Control Writing                                             |  |  |
|                                                                      |                      | -                                     |                                                               |  |  |
| 1- You play out                                                      | side. 2. tooth       | 3. This is the                        | e cat had kittens                                             |  |  |
| Choose :                                                             |                      |                                       | Grammar                                                       |  |  |
| 1- The jungle is a pla                                               | ace lions live. [ w  | ho - where                            | - when ]                                                      |  |  |
| 2-I saw                                                              | last night. [anyon   | e – anybody                           | v – someone ]                                                 |  |  |
| 3- You have a cold .                                                 | You play outside . [ | should - m                            | ust - shouldn't ]                                             |  |  |
| Check (√) the corre                                                  | ect word             |                                       | 5 Vocabulary                                                  |  |  |
|                                                                      |                      | Real Providence                       |                                                               |  |  |
| 🗌 elbow 🗌                                                            | x-ray 📄 back         |                                       | ache 🗌 🛛 zoo                                                  |  |  |
| 🗆 foot 🗆                                                             | nurse 🖂 ill          | 🗆 tootha                              | che 🔲 museum                                                  |  |  |
| Choose the correct                                                   | letter               |                                       | 3 Orthography                                                 |  |  |
|                                                                      |                      |                                       |                                                               |  |  |
| dentst                                                               | cae                  |                                       | helet                                                         |  |  |
| ( o – n – i )                                                        | ( o – g – f )        |                                       | ( m – e – c)                                                  |  |  |
| Telegram : top123g                                                   | oal 0550090175       |                                       |                                                               |  |  |

| اختبار منتصف الفصل                                                 |                                                             | رۇر<br>230        | المملكة العربية السعودية          |  |  |  |  |  |
|--------------------------------------------------------------------|-------------------------------------------------------------|-------------------|-----------------------------------|--|--|--|--|--|
| الصف الابتدائي<br>الفصل الدراسي الثالث ١٤٤٦ هـ                     | مدرستي<br>Madrasati                                         | وزارة التَّكْليد  | وزارة التعليم<br>مدرسة الابتدائية |  |  |  |  |  |
| الدرجة: ۲۰ /                                                       | الصف:                                                       |                   | اسم الطالب :                      |  |  |  |  |  |
|                                                                    | General Que                                                 | estions           |                                   |  |  |  |  |  |
| A-Match :                                                          |                                                             |                   |                                   |  |  |  |  |  |
| 1- Something you say t                                             | hat means OK :                                              | a. asleep         |                                   |  |  |  |  |  |
| 2- When you are sleepi                                             |                                                             | b. you shoul      | ld get an X-ray                   |  |  |  |  |  |
| 3-I had a fall, and my                                             | leg hurts :                                                 | c. all right      |                                   |  |  |  |  |  |
|                                                                    | <b>Reading Short S</b>                                      | Sentences         |                                   |  |  |  |  |  |
| <u>Circle: ✔ or Ⅹ</u>                                              | •                                                           |                   | 3                                 |  |  |  |  |  |
| 1- Wash your hands befo                                            | re eating.                                                  |                   |                                   |  |  |  |  |  |
| 2- You have to clean up all                                        | your toys.                                                  | ✓ ×               |                                   |  |  |  |  |  |
| 3- A tortoise is slow.                                             | 🥺 🗸 🗙                                                       |                   |                                   |  |  |  |  |  |
|                                                                    | Control                                                     | Writing           |                                   |  |  |  |  |  |
| <u>Write: [a</u>                                                   | che - that - sl                                             | <u>houldn't ]</u> | 3                                 |  |  |  |  |  |
| 1- You play outsi                                                  | de. 2. tooth                                                | 3. This is the co | it had kittens.                   |  |  |  |  |  |
|                                                                    | Gram                                                        | mar               |                                   |  |  |  |  |  |
| A- <u>choose :</u>                                                 |                                                             |                   | 3                                 |  |  |  |  |  |
|                                                                    | 1- The jungle is a place lions live. [ who - where - when ] |                   |                                   |  |  |  |  |  |
| 2-I saw last night. [ anyone - anybody - someone ]                 |                                                             |                   |                                   |  |  |  |  |  |
| 3-You have a cold . You play outside . [ should - must - mustn't ] |                                                             |                   |                                   |  |  |  |  |  |
| Telegram top123goal                                                |                                                             |                   | 0550090175                        |  |  |  |  |  |
|                                                                    |                                                             |                   |                                   |  |  |  |  |  |