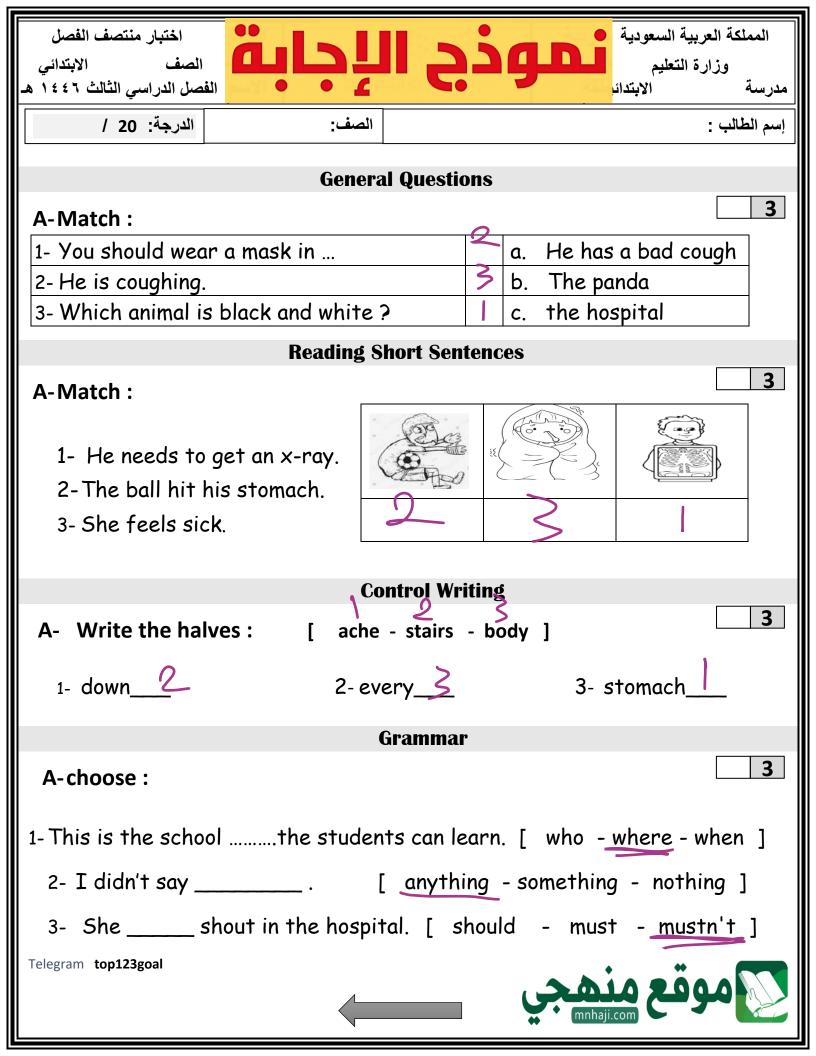

| اختبار منتصف الفصل<br>الصف الابتدائي<br>الفصل الدراسي الثالث ١٤٤٦ هـ | مدرستي<br>Madrasati  | رةـــــــــــــــــــــــــــــــــــ | المملكة العربية السعودية<br>وزارة التعليم<br>مدرسة الابتدائية |  |  |
|----------------------------------------------------------------------|----------------------|---------------------------------------|---------------------------------------------------------------|--|--|
| الدرجة: 20 /                                                         | الصف:                |                                       | اسم الطالب :                                                  |  |  |
| Match :                                                              |                      |                                       | <b>3</b> General Ouestions                                    |  |  |
| 1- Something you say                                                 | that means OK :      | a. aslee                              |                                                               |  |  |
| 2-When you are sleep                                                 |                      | b. you should get an X-ray            |                                                               |  |  |
| 3- I had a fall, and my                                              | leg hurts :          | c. all r                              |                                                               |  |  |
| Circle 🖌 or 🗙 :                                                      | sal-                 |                                       | <b>3</b> Reading Short Sentences                              |  |  |
| 1- Wash your hands b                                                 | efore eating         | <b>X</b>                              |                                                               |  |  |
| 2- You have to clean up                                              | p all your toys.     | $\checkmark$ X                        |                                                               |  |  |
| 3- A tortoise is slow.                                               | 232 / X              |                                       |                                                               |  |  |
| Read and complete                                                    | : [ ache - that - s  | houldn't ]                            | 3 Control Writing                                             |  |  |
|                                                                      |                      | -                                     |                                                               |  |  |
| 1- You play out                                                      | side. 2. tooth       | 3. This is the                        | e cat had kittens                                             |  |  |
| Choose :                                                             |                      |                                       | Grammar                                                       |  |  |
| 1- The jungle is a pla                                               | ace lions live. [ w  | ho - where                            | - when ]                                                      |  |  |
| 2-I saw                                                              | last night. [anyon   | e – anybody                           | v – someone ]                                                 |  |  |
| 3- You have a cold .                                                 | You play outside . [ | should - m                            | ust - shouldn't ]                                             |  |  |
| Check (√) the corre                                                  | ect word             |                                       | 5 Vocabulary                                                  |  |  |
|                                                                      |                      | Real Providence                       |                                                               |  |  |
| 🗌 elbow 🗌                                                            | x-ray 📄 back         |                                       | ache 🗌 🛛 zoo                                                  |  |  |
| 🗆 foot 🗆                                                             | nurse 🖂 ill          | 🗆 tootha                              | che 🔲 museum                                                  |  |  |
| Choose the correct                                                   | letter               |                                       | 3 Orthography                                                 |  |  |
|                                                                      |                      |                                       |                                                               |  |  |
| dentst                                                               | cae                  |                                       | helet                                                         |  |  |
| ( o – n – i )                                                        | ( o – g – f )        |                                       | ( m – e – c)                                                  |  |  |
| Telegram : top123g                                                   | oal 0550090175       |                                       |                                                               |  |  |

| اختبار منتصف الفصل                                                 |                                                             | رۇر<br>230        | المملكة العربية السعودية          |  |  |  |  |  |
|--------------------------------------------------------------------|-------------------------------------------------------------|-------------------|-----------------------------------|--|--|--|--|--|
| الصف الابتدائي<br>الفصل الدراسي الثالث ١٤٤٦ هـ                     | مدرستي<br>Madrasati                                         | وزارة التَّكْليد  | وزارة التعليم<br>مدرسة الابتدائية |  |  |  |  |  |
| الدرجة: ۲۰ /                                                       | الصف:                                                       |                   | اسم الطالب :                      |  |  |  |  |  |
|                                                                    | General Que                                                 | estions           |                                   |  |  |  |  |  |
| A-Match :                                                          |                                                             |                   |                                   |  |  |  |  |  |
| 1- Something you say t                                             | hat means OK :                                              | a. asleep         |                                   |  |  |  |  |  |
| 2- When you are sleepi                                             |                                                             | b. you shoul      | ld get an X-ray                   |  |  |  |  |  |
| 3-I had a fall, and my                                             | leg hurts :                                                 | c. all right      |                                   |  |  |  |  |  |
|                                                                    | <b>Reading Short S</b>                                      | Sentences         |                                   |  |  |  |  |  |
| <u>Circle: ✔ or Ⅹ</u>                                              | •                                                           |                   | 3                                 |  |  |  |  |  |
| 1- Wash your hands befo                                            | re eating.                                                  |                   |                                   |  |  |  |  |  |
| 2- You have to clean up all                                        | your toys.                                                  | ✓ ×               |                                   |  |  |  |  |  |
| 3- A tortoise is slow.                                             | 🥺 🗸 🗙                                                       |                   |                                   |  |  |  |  |  |
|                                                                    | Control                                                     | Writing           |                                   |  |  |  |  |  |
| <u>Write: [a</u>                                                   | che - that - sl                                             | <u>houldn't ]</u> | 3                                 |  |  |  |  |  |
| 1- You play outsi                                                  | de. 2. tooth                                                | 3. This is the co | it had kittens.                   |  |  |  |  |  |
|                                                                    | Gram                                                        | mar               |                                   |  |  |  |  |  |
| A- <u>choose :</u>                                                 |                                                             |                   | 3                                 |  |  |  |  |  |
|                                                                    | 1- The jungle is a place lions live. [ who - where - when ] |                   |                                   |  |  |  |  |  |
| 2-I saw last night. [ anyone - anybody - someone ]                 |                                                             |                   |                                   |  |  |  |  |  |
| 3-You have a cold . You play outside . [ should - must - mustn't ] |                                                             |                   |                                   |  |  |  |  |  |
| Telegram top123goal                                                |                                                             |                   | 0550090175                        |  |  |  |  |  |
|                                                                    |                                                             |                   |                                   |  |  |  |  |  |