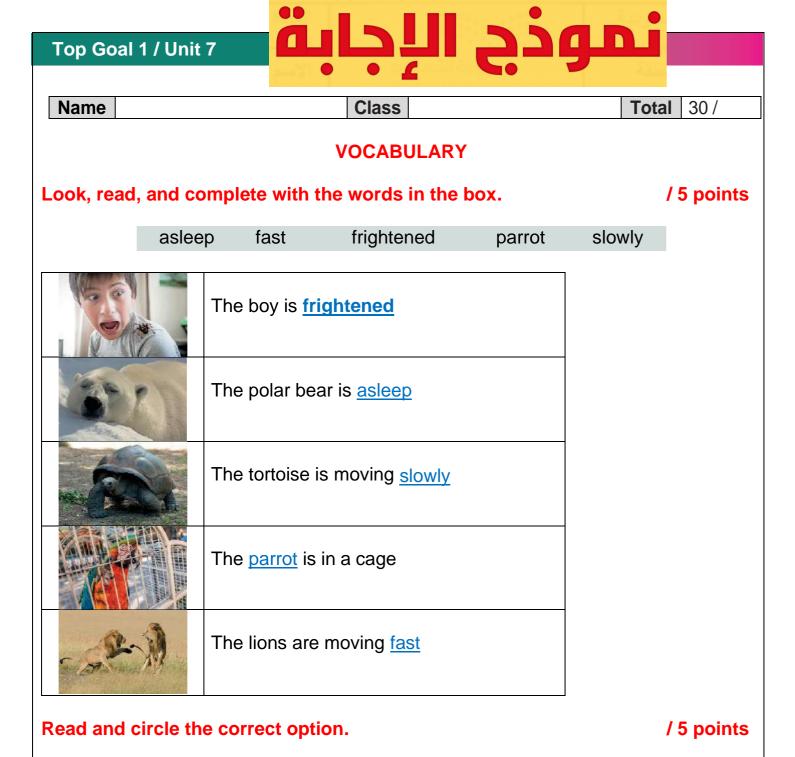

Kingdom of Saudi Arabia Ministry of Education .....Educatio ..... S

English Language ..... elementary Grade

|                              | Education Directorate                                                   |                  | period Exam           |         |               |  |  |  |
|------------------------------|-------------------------------------------------------------------------|------------------|-----------------------|---------|---------------|--|--|--|
| School Ministry of Education |                                                                         |                  |                       |         | \20           |  |  |  |
| S                            | Student's Name :                                                        |                  | class:                |         |               |  |  |  |
| 4                            | <ul> <li>★ General questions</li> <li>▲ Answer the questions</li> </ul> |                  |                       |         |               |  |  |  |
| 1                            | What's your favorite animal?                                            | Yes, I           | do.                   |         |               |  |  |  |
| 2                            | How is the tortoise moving?                                             | He ha            | as a stomachache.     |         |               |  |  |  |
| 3                            | What is the matter?                                                     | My fa            | vorite animal is pan  | da.     |               |  |  |  |
| 4                            | Do you need a doctor?                                                   | The t            | ortoise is moving slo | owly.   |               |  |  |  |
|                              | A-reorder.<br>- are \Lions \dangerous                                   |                  |                       |         |               |  |  |  |
|                              | <u>         Reading sho</u>                                             | <u>ort sente</u> | <u>:nce</u>           |         | ·             |  |  |  |
| _                            | ↔<br>A-Put(√) or( X)                                                    |                  |                       |         | \ 4 marks     |  |  |  |
| 1                            | 1-Snail can't run or walk fast.()                                       |                  |                       |         | 2 Contraction |  |  |  |
| 2                            | 2-You should sleep for ten hours every night ( )                        |                  |                       |         |               |  |  |  |
|                              | B. Choose the correct answer                                            |                  |                       |         |               |  |  |  |
| 1                            | -Mona has a bad she is coughing a lot                                   | t. a-coug        | gh b-stoma            | ichache | c-cut         |  |  |  |
| 2                            | - My cat is It can do tricks                                            | ully             | c-tall                |         |               |  |  |  |

| Kingdom of Saudi Arabia<br>Ministry of Education<br>Education Directorate<br>School                                         | Ministry of Education<br>Education Directorate |           |           |              |   |                                                                                                                                                                                                                                                                                                                                                                                                                                                                                                                                                                                                                                                                                                                                                                                                                                                                                                                                                                                                                                                                                                                                                                                                                                                                                                                                                                                                                                                                                                                                                                                                                                                                                                                                                                                                                                                                                                                                                                                                                                                                                                                                |  |
|-----------------------------------------------------------------------------------------------------------------------------|------------------------------------------------|-----------|-----------|--------------|---|--------------------------------------------------------------------------------------------------------------------------------------------------------------------------------------------------------------------------------------------------------------------------------------------------------------------------------------------------------------------------------------------------------------------------------------------------------------------------------------------------------------------------------------------------------------------------------------------------------------------------------------------------------------------------------------------------------------------------------------------------------------------------------------------------------------------------------------------------------------------------------------------------------------------------------------------------------------------------------------------------------------------------------------------------------------------------------------------------------------------------------------------------------------------------------------------------------------------------------------------------------------------------------------------------------------------------------------------------------------------------------------------------------------------------------------------------------------------------------------------------------------------------------------------------------------------------------------------------------------------------------------------------------------------------------------------------------------------------------------------------------------------------------------------------------------------------------------------------------------------------------------------------------------------------------------------------------------------------------------------------------------------------------------------------------------------------------------------------------------------------------|--|
| • • <b>Cent</b><br>A. Answer the questions                                                                                  |                                                | \ 4 marks |           |              |   |                                                                                                                                                                                                                                                                                                                                                                                                                                                                                                                                                                                                                                                                                                                                                                                                                                                                                                                                                                                                                                                                                                                                                                                                                                                                                                                                                                                                                                                                                                                                                                                                                                                                                                                                                                                                                                                                                                                                                                                                                                                                                                                                |  |
| 1 What's your favorite animal?                                                                                              | 4                                              | Yes, I de |           |              |   |                                                                                                                                                                                                                                                                                                                                                                                                                                                                                                                                                                                                                                                                                                                                                                                                                                                                                                                                                                                                                                                                                                                                                                                                                                                                                                                                                                                                                                                                                                                                                                                                                                                                                                                                                                                                                                                                                                                                                                                                                                                                                                                                |  |
| 2 How is the tortoise moving?                                                                                               | 3                                              |           | a stomac  |              |   |                                                                                                                                                                                                                                                                                                                                                                                                                                                                                                                                                                                                                                                                                                                                                                                                                                                                                                                                                                                                                                                                                                                                                                                                                                                                                                                                                                                                                                                                                                                                                                                                                                                                                                                                                                                                                                                                                                                                                                                                                                                                                                                                |  |
| 3 What is the matter?                                                                                                       | 1                                              | -         |           | al is panda. |   |                                                                                                                                                                                                                                                                                                                                                                                                                                                                                                                                                                                                                                                                                                                                                                                                                                                                                                                                                                                                                                                                                                                                                                                                                                                                                                                                                                                                                                                                                                                                                                                                                                                                                                                                                                                                                                                                                                                                                                                                                                                                                                                                |  |
| 4 Do you need a doctor?                                                                                                     | <mark>2</mark>                                 | The tort  | oise is m | oving slowly | • |                                                                                                                                                                                                                                                                                                                                                                                                                                                                                                                                                                                                                                                                                                                                                                                                                                                                                                                                                                                                                                                                                                                                                                                                                                                                                                                                                                                                                                                                                                                                                                                                                                                                                                                                                                                                                                                                                                                                                                                                                                                                                                                                |  |
| <ul> <li>Controlled Writing</li> <li>A-reorder.</li> <li>1- are \Lions \dangerous</li> <li>Lions are dangerous .</li> </ul> |                                                |           |           |              |   |                                                                                                                                                                                                                                                                                                                                                                                                                                                                                                                                                                                                                                                                                                                                                                                                                                                                                                                                                                                                                                                                                                                                                                                                                                                                                                                                                                                                                                                                                                                                                                                                                                                                                                                                                                                                                                                                                                                                                                                                                                                                                                                                |  |
| <pre></pre>                                                                                                                 | <u>g short</u>                                 | senten    | <u>ce</u> |              |   | \ 4 marks                                                                                                                                                                                                                                                                                                                                                                                                                                                                                                                                                                                                                                                                                                                                                                                                                                                                                                                                                                                                                                                                                                                                                                                                                                                                                                                                                                                                                                                                                                                                                                                                                                                                                                                                                                                                                                                                                                                                                                                                                                                                                                                      |  |
| 1-Snail can't run or walk fast. <mark>(                                   </mark>                                           |                                                |           |           |              |   | 2 Contraction of the second se |  |
| 2-You should sleep for ten hours even                                                                                       | ery night                                      | ( X)      |           |              |   |                                                                                                                                                                                                                                                                                                                                                                                                                                                                                                                                                                                                                                                                                                                                                                                                                                                                                                                                                                                                                                                                                                                                                                                                                                                                                                                                                                                                                                                                                                                                                                                                                                                                                                                                                                                                                                                                                                                                                                                                                                                                                                                                |  |
| B. Choose the correct answer                                                                                                |                                                |           |           |              |   |                                                                                                                                                                                                                                                                                                                                                                                                                                                                                                                                                                                                                                                                                                                                                                                                                                                                                                                                                                                                                                                                                                                                                                                                                                                                                                                                                                                                                                                                                                                                                                                                                                                                                                                                                                                                                                                                                                                                                                                                                                                                                                                                |  |
| 1-Mona has a bad she is coughing a lot. a-cough b-stomachac                                                                 |                                                |           |           |              |   | c-cut                                                                                                                                                                                                                                                                                                                                                                                                                                                                                                                                                                                                                                                                                                                                                                                                                                                                                                                                                                                                                                                                                                                                                                                                                                                                                                                                                                                                                                                                                                                                                                                                                                                                                                                                                                                                                                                                                                                                                                                                                                                                                                                          |  |
| 2- My cat is It can do tricks a-smart b-carefully                                                                           |                                                |           |           |              |   | c-tall                                                                                                                                                                                                                                                                                                                                                                                                                                                                                                                                                                                                                                                                                                                                                                                                                                                                                                                                                                                                                                                                                                                                                                                                                                                                                                                                                                                                                                                                                                                                                                                                                                                                                                                                                                                                                                                                                                                                                                                                                                                                                                                         |  |
| الصفحة 1 من 2                                                                                                               |                                                |           |           |              |   |                                                                                                                                                                                                                                                                                                                                                                                                                                                                                                                                                                                                                                                                                                                                                                                                                                                                                                                                                                                                                                                                                                                                                                                                                                                                                                                                                                                                                                                                                                                                                                                                                                                                                                                                                                                                                                                                                                                                                                                                                                                                                                                                |  |