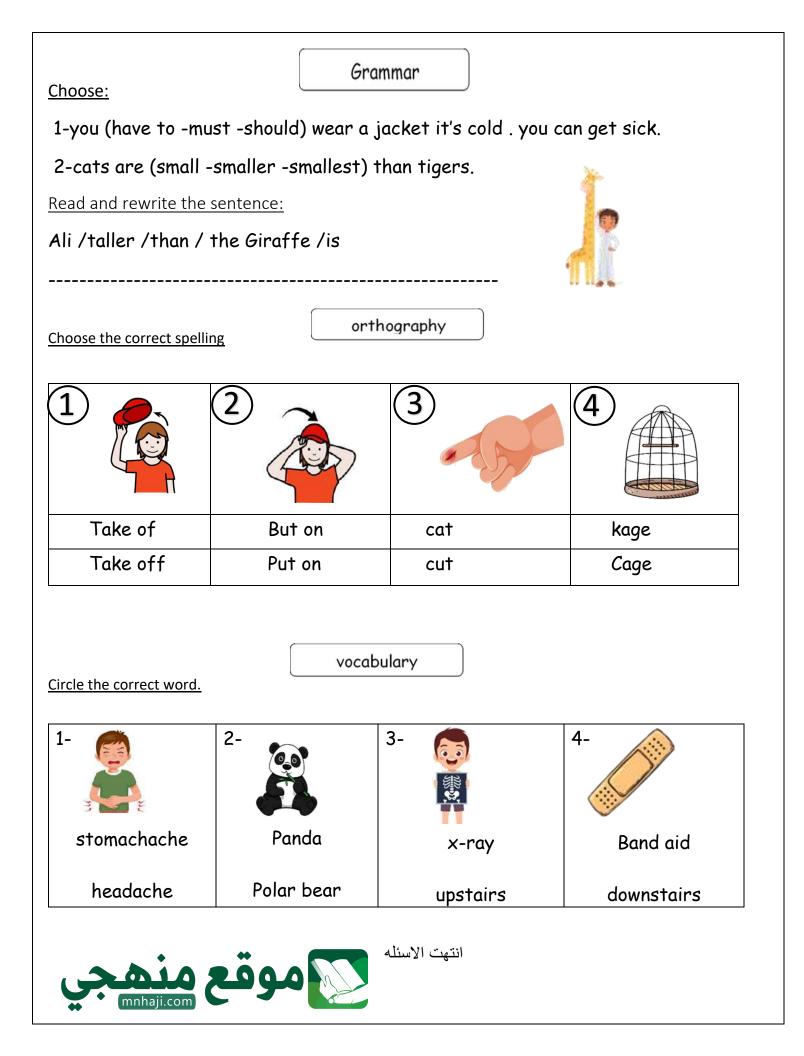

Kingdom of Saudi Arabia Ministry of Education .....Educatio ..... S

English Language ..... elementary Grade

|                              | Education Directorate                                                   |                  | period Exam           |         |               |  |  |  |
|------------------------------|-------------------------------------------------------------------------|------------------|-----------------------|---------|---------------|--|--|--|
| School Ministry of Education |                                                                         |                  |                       |         | \20           |  |  |  |
| S                            | Student's Name :                                                        |                  | class:                |         |               |  |  |  |
| 4                            | <ul> <li>★ General questions</li> <li>▲ Answer the questions</li> </ul> |                  |                       |         |               |  |  |  |
| 1                            | What's your favorite animal?                                            | Yes, I           | do.                   |         |               |  |  |  |
| 2                            | How is the tortoise moving?                                             | He ha            | as a stomachache.     |         |               |  |  |  |
| 3                            | What is the matter?                                                     | My fa            | vorite animal is pan  | da.     |               |  |  |  |
| 4                            | Do you need a doctor?                                                   | The t            | ortoise is moving slo | owly.   |               |  |  |  |
|                              | A-reorder.<br>- are \Lions \dangerous                                   |                  |                       |         |               |  |  |  |
|                              | <u>         Reading sho</u>                                             | <u>ort sente</u> | <u>:nce</u>           |         | ·             |  |  |  |
| _                            | ↔<br>A-Put(√) or( X)                                                    |                  |                       |         | \ 4 marks     |  |  |  |
| 1                            | 1-Snail can't run or walk fast.()                                       |                  |                       |         | 2 Contraction |  |  |  |
| 2                            | 2-You should sleep for ten hours every night ( )                        |                  |                       |         |               |  |  |  |
|                              | B. Choose the correct answer                                            |                  |                       |         |               |  |  |  |
| 1                            | -Mona has a bad she is coughing a lot                                   | t. a-coug        | gh b-stoma            | ichache | c-cut         |  |  |  |
| 2                            | - My cat is It can do tricks                                            | ully             | c-tall                |         |               |  |  |  |

| Kingdom of Saudi Arabia<br>Ministry of Education<br>Education Directorate<br>School                                         | Ministry of Education<br>Education Directorate |           |           |              |   |                                                                                                                                                                                                                                                                                                                                                                                                                                                                                                                                                                                                                                                                                                                                                                                                                                                                                                                                                                                                                                                                                                                                                                                                                                                                                                                                                                                                                                                                                                                                                                                                                                                                                                                                                                                                                                                                                                                                                                                                                                                                                                                                |  |
|-----------------------------------------------------------------------------------------------------------------------------|------------------------------------------------|-----------|-----------|--------------|---|--------------------------------------------------------------------------------------------------------------------------------------------------------------------------------------------------------------------------------------------------------------------------------------------------------------------------------------------------------------------------------------------------------------------------------------------------------------------------------------------------------------------------------------------------------------------------------------------------------------------------------------------------------------------------------------------------------------------------------------------------------------------------------------------------------------------------------------------------------------------------------------------------------------------------------------------------------------------------------------------------------------------------------------------------------------------------------------------------------------------------------------------------------------------------------------------------------------------------------------------------------------------------------------------------------------------------------------------------------------------------------------------------------------------------------------------------------------------------------------------------------------------------------------------------------------------------------------------------------------------------------------------------------------------------------------------------------------------------------------------------------------------------------------------------------------------------------------------------------------------------------------------------------------------------------------------------------------------------------------------------------------------------------------------------------------------------------------------------------------------------------|--|
| • • <b>Cent</b><br>A. Answer the questions                                                                                  |                                                | \ 4 marks |           |              |   |                                                                                                                                                                                                                                                                                                                                                                                                                                                                                                                                                                                                                                                                                                                                                                                                                                                                                                                                                                                                                                                                                                                                                                                                                                                                                                                                                                                                                                                                                                                                                                                                                                                                                                                                                                                                                                                                                                                                                                                                                                                                                                                                |  |
| 1 What's your favorite animal?                                                                                              | 4                                              | Yes, I de |           |              |   |                                                                                                                                                                                                                                                                                                                                                                                                                                                                                                                                                                                                                                                                                                                                                                                                                                                                                                                                                                                                                                                                                                                                                                                                                                                                                                                                                                                                                                                                                                                                                                                                                                                                                                                                                                                                                                                                                                                                                                                                                                                                                                                                |  |
| 2 How is the tortoise moving?                                                                                               | 3                                              |           | a stomac  |              |   |                                                                                                                                                                                                                                                                                                                                                                                                                                                                                                                                                                                                                                                                                                                                                                                                                                                                                                                                                                                                                                                                                                                                                                                                                                                                                                                                                                                                                                                                                                                                                                                                                                                                                                                                                                                                                                                                                                                                                                                                                                                                                                                                |  |
| 3 What is the matter?                                                                                                       | 1                                              | -         |           | al is panda. |   |                                                                                                                                                                                                                                                                                                                                                                                                                                                                                                                                                                                                                                                                                                                                                                                                                                                                                                                                                                                                                                                                                                                                                                                                                                                                                                                                                                                                                                                                                                                                                                                                                                                                                                                                                                                                                                                                                                                                                                                                                                                                                                                                |  |
| 4 Do you need a doctor?                                                                                                     | <mark>2</mark>                                 | The tort  | oise is m | oving slowly | • |                                                                                                                                                                                                                                                                                                                                                                                                                                                                                                                                                                                                                                                                                                                                                                                                                                                                                                                                                                                                                                                                                                                                                                                                                                                                                                                                                                                                                                                                                                                                                                                                                                                                                                                                                                                                                                                                                                                                                                                                                                                                                                                                |  |
| <ul> <li>Controlled Writing</li> <li>A-reorder.</li> <li>1- are \Lions \dangerous</li> <li>Lions are dangerous .</li> </ul> |                                                |           |           |              |   |                                                                                                                                                                                                                                                                                                                                                                                                                                                                                                                                                                                                                                                                                                                                                                                                                                                                                                                                                                                                                                                                                                                                                                                                                                                                                                                                                                                                                                                                                                                                                                                                                                                                                                                                                                                                                                                                                                                                                                                                                                                                                                                                |  |
| <pre></pre>                                                                                                                 | <u>g short</u>                                 | senten    | <u>ce</u> |              |   | \ 4 marks                                                                                                                                                                                                                                                                                                                                                                                                                                                                                                                                                                                                                                                                                                                                                                                                                                                                                                                                                                                                                                                                                                                                                                                                                                                                                                                                                                                                                                                                                                                                                                                                                                                                                                                                                                                                                                                                                                                                                                                                                                                                                                                      |  |
| 1-Snail can't run or walk fast. <mark>(                                   </mark>                                           |                                                |           |           |              |   | 2 Contraction of the second se |  |
| 2-You should sleep for ten hours even                                                                                       | ery night                                      | ( X)      |           |              |   |                                                                                                                                                                                                                                                                                                                                                                                                                                                                                                                                                                                                                                                                                                                                                                                                                                                                                                                                                                                                                                                                                                                                                                                                                                                                                                                                                                                                                                                                                                                                                                                                                                                                                                                                                                                                                                                                                                                                                                                                                                                                                                                                |  |
| B. Choose the correct answer                                                                                                |                                                |           |           |              |   |                                                                                                                                                                                                                                                                                                                                                                                                                                                                                                                                                                                                                                                                                                                                                                                                                                                                                                                                                                                                                                                                                                                                                                                                                                                                                                                                                                                                                                                                                                                                                                                                                                                                                                                                                                                                                                                                                                                                                                                                                                                                                                                                |  |
| 1-Mona has a bad she is coughing a lot. a-cough b-stomachac                                                                 |                                                |           |           |              |   | c-cut                                                                                                                                                                                                                                                                                                                                                                                                                                                                                                                                                                                                                                                                                                                                                                                                                                                                                                                                                                                                                                                                                                                                                                                                                                                                                                                                                                                                                                                                                                                                                                                                                                                                                                                                                                                                                                                                                                                                                                                                                                                                                                                          |  |
| 2- My cat is It can do tricks a-smart b-carefully                                                                           |                                                |           |           |              |   | c-tall                                                                                                                                                                                                                                                                                                                                                                                                                                                                                                                                                                                                                                                                                                                                                                                                                                                                                                                                                                                                                                                                                                                                                                                                                                                                                                                                                                                                                                                                                                                                                                                                                                                                                                                                                                                                                                                                                                                                                                                                                                                                                                                         |  |
| الصفحة 1 من 2                                                                                                               |                                                |           |           |              |   |                                                                                                                                                                                                                                                                                                                                                                                                                                                                                                                                                                                                                                                                                                                                                                                                                                                                                                                                                                                                                                                                                                                                                                                                                                                                                                                                                                                                                                                                                                                                                                                                                                                                                                                                                                                                                                                                                                                                                                                                                                                                                                                                |  |