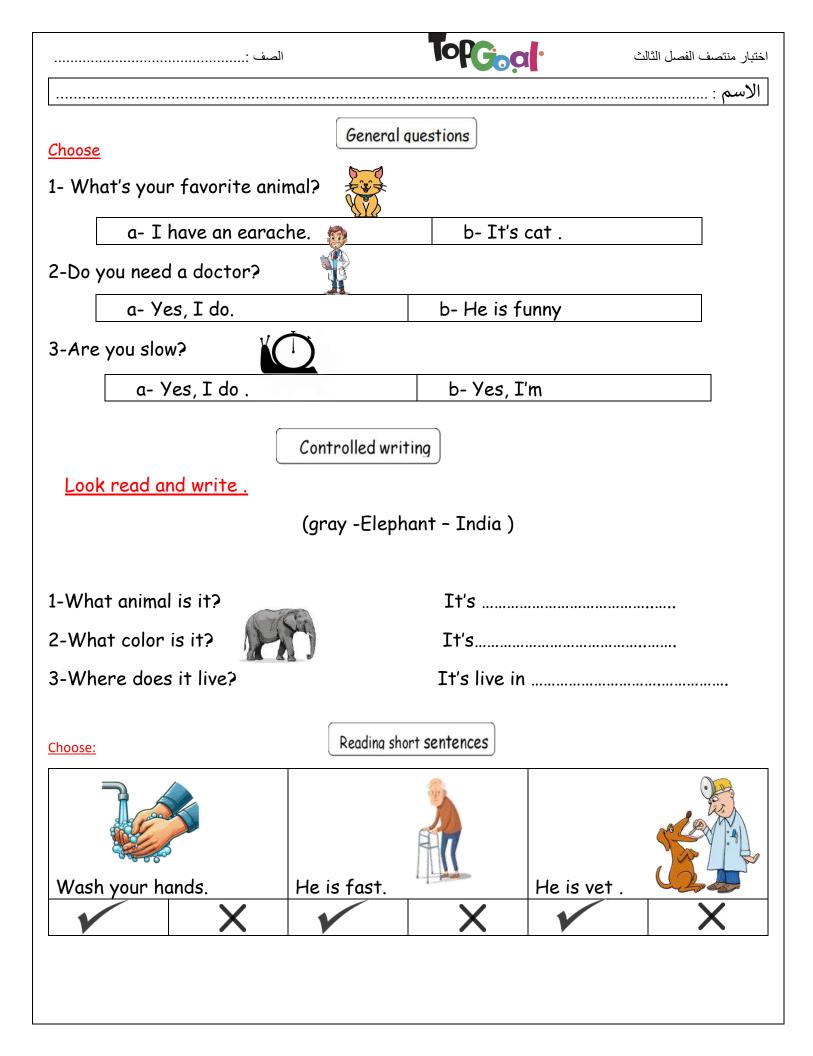

Kingdom of Saudi Arabia Ministry of Education .....Educatio ..... S

English Language ..... elementary Grade

|                              | Education Directorate                                                   |                  | period Exam           |         |               |  |  |  |
|------------------------------|-------------------------------------------------------------------------|------------------|-----------------------|---------|---------------|--|--|--|
| School Ministry of Education |                                                                         |                  |                       |         | \20           |  |  |  |
| S                            | Student's Name :                                                        |                  | class:                |         |               |  |  |  |
| 4                            | <ul> <li>★ General questions</li> <li>▲ Answer the questions</li> </ul> |                  |                       |         |               |  |  |  |
| 1                            | What's your favorite animal?                                            | Yes, I           | do.                   |         |               |  |  |  |
| 2                            | How is the tortoise moving?                                             | He ha            | as a stomachache.     |         |               |  |  |  |
| 3                            | What is the matter?                                                     | My fa            | vorite animal is pan  | da.     |               |  |  |  |
| 4                            | Do you need a doctor?                                                   | The t            | ortoise is moving slo | owly.   |               |  |  |  |
|                              | A-reorder.<br>- are \Lions \dangerous                                   |                  |                       |         |               |  |  |  |
|                              | <u>         Reading sho</u>                                             | <u>ort sente</u> | <u>:nce</u>           |         | ·             |  |  |  |
| _                            | ↔<br>A-Put(√) or( X)                                                    |                  |                       |         | \ 4 marks     |  |  |  |
| 1                            | 1-Snail can't run or walk fast.()                                       |                  |                       |         | 2 Contraction |  |  |  |
| 2                            | 2-You should sleep for ten hours every night ( )                        |                  |                       |         |               |  |  |  |
|                              | B. Choose the correct answer                                            |                  |                       |         |               |  |  |  |
| 1                            | -Mona has a bad she is coughing a lot                                   | t. a-coug        | gh b-stoma            | ichache | c-cut         |  |  |  |
| 2                            | - My cat is It can do tricks                                            | ully             | c-tall                |         |               |  |  |  |

| Kingdom of Saudi Arabia<br>Ministry of Education<br>Education Directorate<br>School                                         | Ministry of Education<br>Education Directorate |           |           |              |   |                                                                                                                                                                                                                                                                                                                                                                                                                                                                                                                                                                                                                                                                                                                                                                                                                                                                                                                                                                                                                                                                                                                                                                                                                                                                                                                                                                                                                                                                                                                                                                                                                                                                                                                                                                                                                                                                                                                                                                                                                                                                                                                                |  |
|-----------------------------------------------------------------------------------------------------------------------------|------------------------------------------------|-----------|-----------|--------------|---|--------------------------------------------------------------------------------------------------------------------------------------------------------------------------------------------------------------------------------------------------------------------------------------------------------------------------------------------------------------------------------------------------------------------------------------------------------------------------------------------------------------------------------------------------------------------------------------------------------------------------------------------------------------------------------------------------------------------------------------------------------------------------------------------------------------------------------------------------------------------------------------------------------------------------------------------------------------------------------------------------------------------------------------------------------------------------------------------------------------------------------------------------------------------------------------------------------------------------------------------------------------------------------------------------------------------------------------------------------------------------------------------------------------------------------------------------------------------------------------------------------------------------------------------------------------------------------------------------------------------------------------------------------------------------------------------------------------------------------------------------------------------------------------------------------------------------------------------------------------------------------------------------------------------------------------------------------------------------------------------------------------------------------------------------------------------------------------------------------------------------------|--|
| • • <b>Cent</b><br>A. Answer the questions                                                                                  |                                                | \ 4 marks |           |              |   |                                                                                                                                                                                                                                                                                                                                                                                                                                                                                                                                                                                                                                                                                                                                                                                                                                                                                                                                                                                                                                                                                                                                                                                                                                                                                                                                                                                                                                                                                                                                                                                                                                                                                                                                                                                                                                                                                                                                                                                                                                                                                                                                |  |
| 1 What's your favorite animal?                                                                                              | 4                                              | Yes, I de |           |              |   |                                                                                                                                                                                                                                                                                                                                                                                                                                                                                                                                                                                                                                                                                                                                                                                                                                                                                                                                                                                                                                                                                                                                                                                                                                                                                                                                                                                                                                                                                                                                                                                                                                                                                                                                                                                                                                                                                                                                                                                                                                                                                                                                |  |
| 2 How is the tortoise moving?                                                                                               | 3                                              |           | a stomac  |              |   |                                                                                                                                                                                                                                                                                                                                                                                                                                                                                                                                                                                                                                                                                                                                                                                                                                                                                                                                                                                                                                                                                                                                                                                                                                                                                                                                                                                                                                                                                                                                                                                                                                                                                                                                                                                                                                                                                                                                                                                                                                                                                                                                |  |
| 3 What is the matter?                                                                                                       | 1                                              | -         |           | al is panda. |   |                                                                                                                                                                                                                                                                                                                                                                                                                                                                                                                                                                                                                                                                                                                                                                                                                                                                                                                                                                                                                                                                                                                                                                                                                                                                                                                                                                                                                                                                                                                                                                                                                                                                                                                                                                                                                                                                                                                                                                                                                                                                                                                                |  |
| 4 Do you need a doctor?                                                                                                     | <mark>2</mark>                                 | The tort  | oise is m | oving slowly | • |                                                                                                                                                                                                                                                                                                                                                                                                                                                                                                                                                                                                                                                                                                                                                                                                                                                                                                                                                                                                                                                                                                                                                                                                                                                                                                                                                                                                                                                                                                                                                                                                                                                                                                                                                                                                                                                                                                                                                                                                                                                                                                                                |  |
| <ul> <li>Controlled Writing</li> <li>A-reorder.</li> <li>1- are \Lions \dangerous</li> <li>Lions are dangerous .</li> </ul> |                                                |           |           |              |   |                                                                                                                                                                                                                                                                                                                                                                                                                                                                                                                                                                                                                                                                                                                                                                                                                                                                                                                                                                                                                                                                                                                                                                                                                                                                                                                                                                                                                                                                                                                                                                                                                                                                                                                                                                                                                                                                                                                                                                                                                                                                                                                                |  |
| <pre></pre>                                                                                                                 | <u>g short</u>                                 | senten    | <u>ce</u> |              |   | \ 4 marks                                                                                                                                                                                                                                                                                                                                                                                                                                                                                                                                                                                                                                                                                                                                                                                                                                                                                                                                                                                                                                                                                                                                                                                                                                                                                                                                                                                                                                                                                                                                                                                                                                                                                                                                                                                                                                                                                                                                                                                                                                                                                                                      |  |
| 1-Snail can't run or walk fast. <mark>(                                   </mark>                                           |                                                |           |           |              |   | 2 Contraction of the second se |  |
| 2-You should sleep for ten hours even                                                                                       | ery night                                      | ( X)      |           |              |   |                                                                                                                                                                                                                                                                                                                                                                                                                                                                                                                                                                                                                                                                                                                                                                                                                                                                                                                                                                                                                                                                                                                                                                                                                                                                                                                                                                                                                                                                                                                                                                                                                                                                                                                                                                                                                                                                                                                                                                                                                                                                                                                                |  |
| B. Choose the correct answer                                                                                                |                                                |           |           |              |   |                                                                                                                                                                                                                                                                                                                                                                                                                                                                                                                                                                                                                                                                                                                                                                                                                                                                                                                                                                                                                                                                                                                                                                                                                                                                                                                                                                                                                                                                                                                                                                                                                                                                                                                                                                                                                                                                                                                                                                                                                                                                                                                                |  |
| 1-Mona has a bad she is coughing a lot. a-cough b-stomachac                                                                 |                                                |           |           |              |   | c-cut                                                                                                                                                                                                                                                                                                                                                                                                                                                                                                                                                                                                                                                                                                                                                                                                                                                                                                                                                                                                                                                                                                                                                                                                                                                                                                                                                                                                                                                                                                                                                                                                                                                                                                                                                                                                                                                                                                                                                                                                                                                                                                                          |  |
| 2- My cat is It can do tricks a-smart b-carefully                                                                           |                                                |           |           |              |   | c-tall                                                                                                                                                                                                                                                                                                                                                                                                                                                                                                                                                                                                                                                                                                                                                                                                                                                                                                                                                                                                                                                                                                                                                                                                                                                                                                                                                                                                                                                                                                                                                                                                                                                                                                                                                                                                                                                                                                                                                                                                                                                                                                                         |  |
| الصفحة 1 من 2                                                                                                               |                                                |           |           |              |   |                                                                                                                                                                                                                                                                                                                                                                                                                                                                                                                                                                                                                                                                                                                                                                                                                                                                                                                                                                                                                                                                                                                                                                                                                                                                                                                                                                                                                                                                                                                                                                                                                                                                                                                                                                                                                                                                                                                                                                                                                                                                                                                                |  |