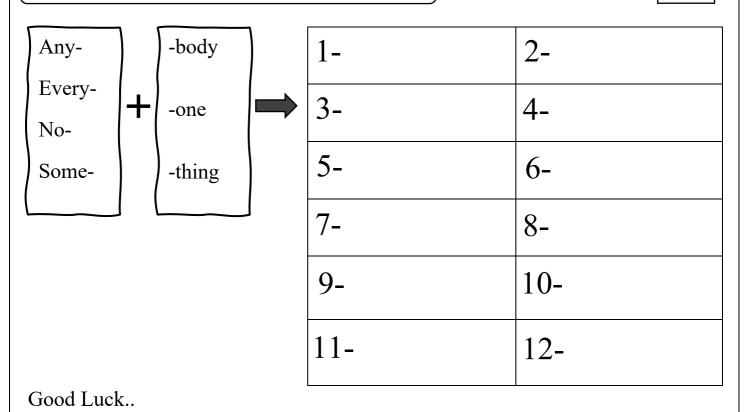

| Kingdom of Saudi Arabia<br>Ministry of Education<br>Primary school.<br>Midterm exam of the 3rd semester |                   | Ministry of Education |       | 20 |  |  |  |
|---------------------------------------------------------------------------------------------------------|-------------------|-----------------------|-------|----|--|--|--|
| Name                                                                                                    |                   |                       | Class |    |  |  |  |
| A) Complete:                                                                                            |                   |                       |       |    |  |  |  |
| all –                                                                                                   | earache – shou    | ıld - cough           |       | 4  |  |  |  |
| 1-Mona has a bad                                                                                        |                   |                       |       |    |  |  |  |
| 2-Majid has a problem with h                                                                            | is left ear. He l | has an                | ••••• |    |  |  |  |
| 3-We use To giv                                                                                         | e advice.         |                       |       |    |  |  |  |
| 4-We use every to talk about                                                                            |                   |                       |       |    |  |  |  |
| B) Choose the correct answer: 4                                                                         |                   |                       |       |    |  |  |  |
| 1-[ Everyone / Anyone ] in the hospital waiting room is sick.                                           |                   |                       |       |    |  |  |  |
| 2-Sabah fell over and [ hurt / put on ] her leg.                                                        |                   |                       |       |    |  |  |  |
|                                                                                                         |                   |                       |       |    |  |  |  |

3-I feel sad and tired I'm not [ all right / ill ].4-You should dry the cut [ quickly / slowly ].

Good Luck..

| لثالث ١٤٤٦هـ وزارة التعليم<br>Ministry of Education | TOPGC منتصف الفصل الدراسي ال | ارمادة اللغة الإنجليزية LA1 |                 |
|-----------------------------------------------------|------------------------------|-----------------------------|-----------------|
| الدرجة 20                                           | الفصل: /                     |                             | اسم الطالب:     |
| Ma                                                  | atch                         | Wi                          | rite the halves |
| 1- when your tooth hurts:                           | a. I have a cou              | ugh <b>4</b> - up           | <u>Hints</u>    |
| 2- What's the matter?                               | <b>b.</b> kangaroo           | 5- ear                      | body            |
| <b>3-</b> What's your favorite an                   | nimal? c. toothache          | 6- any_                     | stairs          |
| Choose the correct                                  | answer                       | Choose the correct a        | nswer           |
|                                                     |                              | 15- it's black an           | d white :       |
| 7- Leave alone.                                     |                              |                             |                 |
| a. toys                                             | b. medicine                  | a. a lion                   | b. a panda      |
| 8- I my finger.                                     |                              | 16- he fell and _           | his hand        |
| a. wash                                             | b. cut                       | a. hurt                     | b. put on       |
| 9- it's a                                           |                              | 17- This bird car           | ı talk:         |
| a. band aid                                         | b. step                      | a. parrot                   | b. tiger        |
| 10- Get regular                                     | · .                          | 18- missing letter: >       | <-ra            |
| a. rest                                             | b. exercise                  | a. " e "                    | b. " <b>y</b> " |
| 11- please, yo                                      | our shoes                    |                             |                 |
| a. take off                                         | b. dry                       | 19- missing letter:         | sic_            |
| 12- I go                                            |                              | a. " <b>a</b> "             | b. " <b>k</b> " |
| a. everything                                       | b. everywhere                | 20- missing letter:         | table_          |
| 13- She should th                                   | ne cut .                     | a. "t"                      | b. " <b>r</b> " |
| a. clean                                            | b. cleaning                  |                             |                 |
| 14- You touch                                       | dangerous products.          | Good                        | Luck            |
| a. must                                             | b. <b>mustn't</b>            |                             |                 |
| تلغرام : Top123goal                                 |                              |                             |                 |