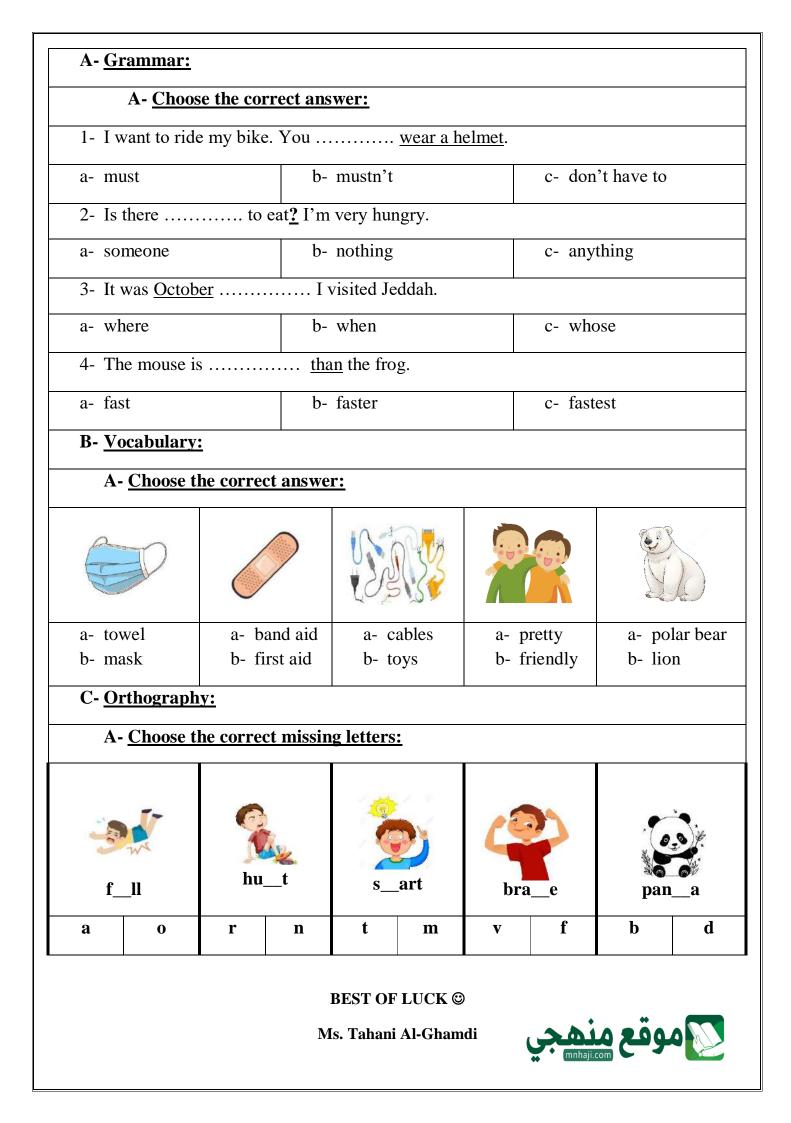

|
| N. 📥 A 🐟                            | b- They're         | e at the animal shelter.                                             |
|                                     |                    |                                                                      |
|                                     | a- He has          | an <u>earache</u> .                                                  |
| ≈. <b>€</b> €9                      |                    | a <u>cough</u> .                                                     |
|                                     |                    | а <u>- совра</u> .                                                   |
|                                     |                    |                                                                      |



| Kingdom of Saudi Arabia<br>Ministry of Education | 4 <sup>th</sup> , 5 <sup>th</sup> & 6 <sup>th</sup> Elementary Grade<br>Third Term |  |  |  |  |
|--------------------------------------------------|------------------------------------------------------------------------------------|--|--|--|--|
| Elementary School<br>Mie                         | d-Term Exam 1446 AH 20                                                             |  |  |  |  |
| Name:                                            |                                                                                    |  |  |  |  |
| I. <u>General Questions:</u>                     |                                                                                    |  |  |  |  |
| A- <u>Choose the correct ans</u>