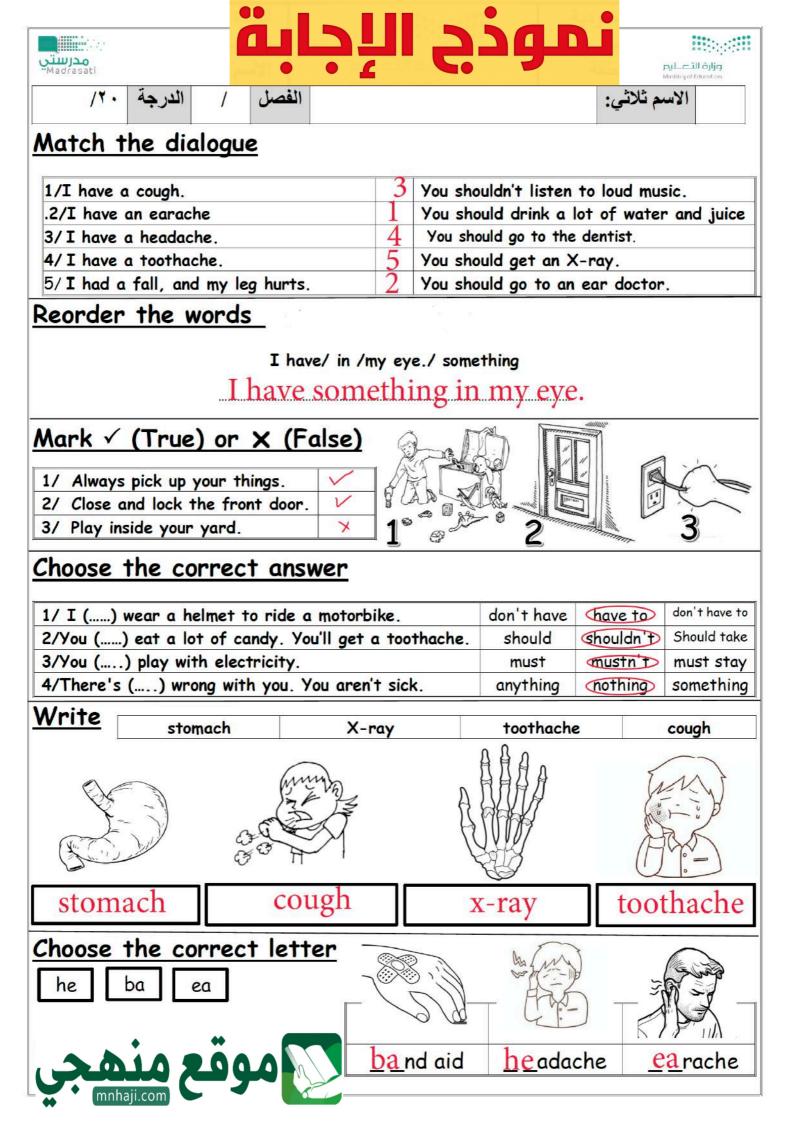

| اختبار منتصف الفصل<br>الصف الابتدائي<br>الفصل الدراسي الثالث ١٤٤٦ هـ | مدرستي<br>Madrasati  | رةـــــــــــــــــــــــــــــــــــ | المملكة العربية السعودية<br>وزارة التعليم<br>مدرسة الابتدائية |  |  |
|----------------------------------------------------------------------|----------------------|---------------------------------------|---------------------------------------------------------------|--|--|
| الدرجة: 20 /                                                         | الصف:                |                                       | اسم الطالب :                                                  |  |  |
| Match :                                                              |                      |                                       | <b>3</b> General Ouestions                                    |  |  |
| 1- Something you say                                                 | that means OK :      | a. aslee                              |                                                               |  |  |
| 2-When you are sleep                                                 |                      | b. you should get an X-ray            |                                                               |  |  |
| 3- I had a fall, and my                                              | leg hurts :          | c. all r                              |                                                               |  |  |
| Circle 🖌 or 🗙 :                                                      | sal-                 |                                       | <b>3</b> Reading Short Sentences                              |  |  |
| 1- Wash your hands b                                                 | efore eating         | <b>X</b>                              |                                                               |  |  |
| 2- You have to clean up                                              | p all your toys.     | $\checkmark$ X                        |                                                               |  |  |
| 3- A tortoise is slow.                                               | 232 / X              |                                       |                                                               |  |  |
| Read and complete                                                    | : [ ache - that - s  | houldn't ]                            | 3 Control Writing                                             |  |  |
|                                                                      |                      | -                                     |                                                               |  |  |
| 1- You play out                                                      | side. 2. tooth       | 3. This is the                        | e cat had kittens                                             |  |  |
| Choose :                                                             |                      |                                       | Grammar                                                       |  |  |
| 1- The jungle is a pla                                               | ace lions live. [ w  | ho - where                            | - when ]                                                      |  |  |
| 2-I saw                                                              | last night. [anyon   | e – anybody                           | v – someone ]                                                 |  |  |
| 3- You have a cold .                                                 | You play outside . [ | should - m                            | ust - shouldn't ]                                             |  |  |
| Check (√) the corre                                                  | ect word             |                                       | 5 Vocabulary                                                  |  |  |
|                                                                      |                      | Real Providence                       |                                                               |  |  |
| 🗌 elbow 🗌                                                            | x-ray 📄 back         |                                       | ache 🗌 🛛 zoo                                                  |  |  |
| 🗆 foot 🗆                                                             | nurse 🖂 ill          | 🗆 tootha                              | che 🔲 museum                                                  |  |  |
| Choose the correct                                                   | letter               |                                       | 3 Orthography                                                 |  |  |
|                                                                      |                      |                                       |                                                               |  |  |
| dentst                                                               | cae                  |                                       | helet                                                         |  |  |
| ( o – n – i )                                                        | ( o – g – f )        |                                       | ( m – e – c)                                                  |  |  |
| Telegram : top123g                                                   | oal 0550090175       |                                       |                                                               |  |  |

| اختبار منتصف الفصل                                                 |                                                             | رۇر<br>230        | المملكة العربية السعودية          |  |  |  |  |  |
|--------------------------------------------------------------------|-------------------------------------------------------------|-------------------|-----------------------------------|--|--|--|--|--|
| الصف الابتدائي<br>الفصل الدراسي الثالث ١٤٤٦ هـ                     | مدرستي<br>Madrasati                                         | وزارة التَّكْليد  | وزارة التعليم<br>مدرسة الابتدائية |  |  |  |  |  |
| الدرجة: ۲۰ /                                                       | الصف:                                                       |                   | اسم الطالب :                      |  |  |  |  |  |
|                                                                    | General Que                                                 | estions           |                                   |  |  |  |  |  |
| A-Match :                                                          |                                                             |                   |                                   |  |  |  |  |  |
| 1- Something you say t                                             | hat means OK :                                              | a. asleep         |                                   |  |  |  |  |  |
| 2- When you are sleepi                                             |                                                             | b. you shoul      | ld get an X-ray                   |  |  |  |  |  |
| 3-I had a fall, and my                                             | leg hurts :                                                 | c. all right      |                                   |  |  |  |  |  |
|                                                                    | <b>Reading Short S</b>                                      | Sentences         |                                   |  |  |  |  |  |
| <u>Circle: ✔ or Ⅹ</u>                                              | •                                                           |                   | 3                                 |  |  |  |  |  |
| 1- Wash your hands befo                                            | re eating.                                                  |                   |                                   |  |  |  |  |  |
| 2- You have to clean up all                                        | your toys.                                                  | ✓ ×               |                                   |  |  |  |  |  |
| 3- A tortoise is slow.                                             | 🥺 🗸 🗙                                                       |                   |                                   |  |  |  |  |  |
|                                                                    | Control                                                     | Writing           |                                   |  |  |  |  |  |
| <u>Write: [a</u>                                                   | che - that - sl                                             | <u>houldn't ]</u> | 3                                 |  |  |  |  |  |
| 1- You play outsi                                                  | de. 2. tooth                                                | 3. This is the co | it had kittens.                   |  |  |  |  |  |
|                                                                    | Gram                                                        | mar               |                                   |  |  |  |  |  |
| A- <u>choose :</u>                                                 |                                                             |                   | 3                                 |  |  |  |  |  |
|                                                                    | 1- The jungle is a place lions live. [ who - where - when ] |                   |                                   |  |  |  |  |  |
| 2-I saw last night. [ anyone - anybody - someone ]                 |                                                             |                   |                                   |  |  |  |  |  |
| 3-You have a cold . You play outside . [ should - must - mustn't ] |                                                             |                   |                                   |  |  |  |  |  |
| Telegram top123goal                                                |                                                             |                   | 0550090175                        |  |  |  |  |  |
|                                                                    |                                                             |                   |                                   |  |  |  |  |  |