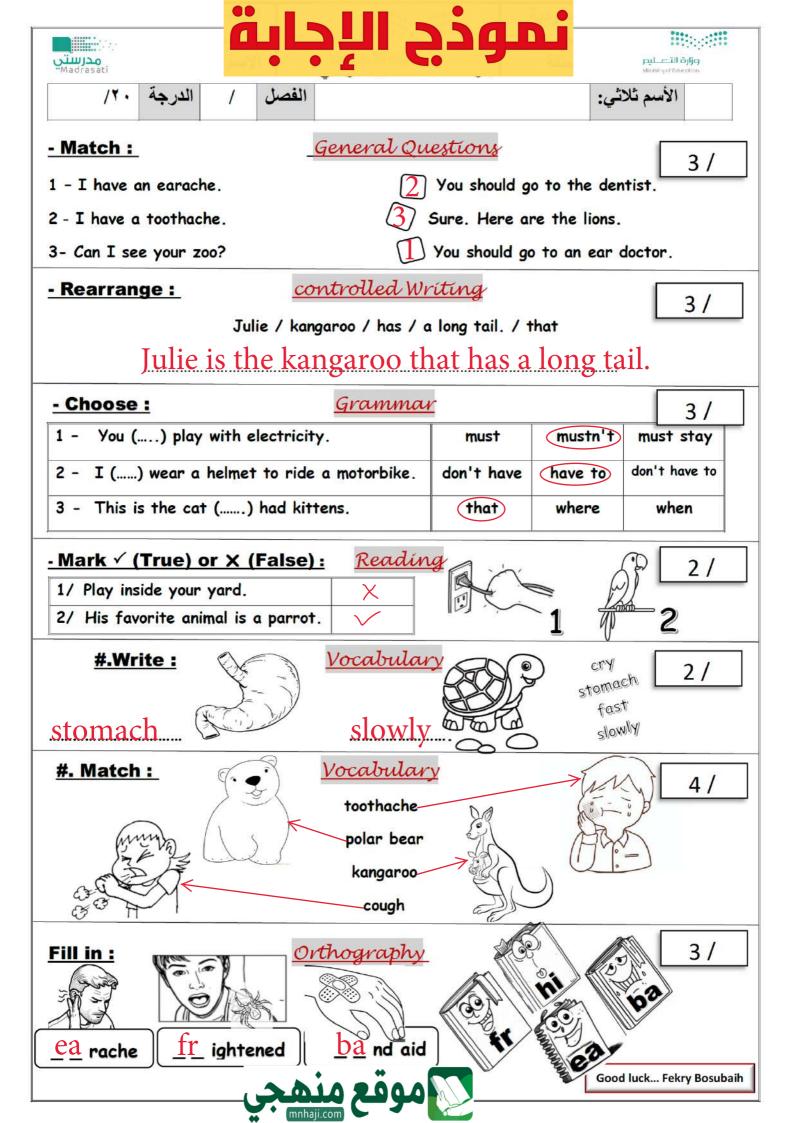

المادة: لغة انجليزية اختبار فتري للفصل الثالث 1446هـ مدرسة :

الاسم:

المجموع: 20 /

الصف:

Choose the right answer:

| 1- What is the matter?          | I am going shopping. | I have a headache. |
|---------------------------------|----------------------|--------------------|
| 2- What's your favorite animal? | It is cat.           | It is asleep.      |

### Read then circle ( $\checkmark$ ) or ( $\times$ ):

| 1- She has a toothache.     | ✓ | × |
|-----------------------------|---|---|
| 2- The bird is in the cage. | √ | × |
| 3- They are in the zoo.     | ~ | × |

#### Do as shown between brackets:

|                                                       | 1- cats / the quietest / are / pets (Rearrange) |          |  |  |  |  |
|-------------------------------------------------------|-------------------------------------------------|----------|--|--|--|--|
| 2- Interest is (noun) (Choose the adjective)          | interesting                                     | interest |  |  |  |  |
| 3- The tall giraffe lives in Africa. (Write the verb) |                                                 |          |  |  |  |  |

#### Choose the right answer:

| 1- You drink a lot of water. It is good for your health. | should   | mustn't   |
|----------------------------------------------------------|----------|-----------|
| 2- The lion is theanimal in the jungle.                  | stronger | strongest |
| 3- The man car is blue is my brother.                    | who      | whose     |

|         |       |       | and an     |             |
|---------|-------|-------|------------|-------------|
| Shelter | couch | X-ray | Polar bear | headache    |
| Vet     | cough | back  | Lion       | stomachache |

## Fill in the missing letters:

|       | P.S.  | and the second |        |
|-------|-------|----------------|--------|
| _anda | ho_se | Ca_le          | nhappy |
| b     | r     | b              | 0      |
| р     | n     | f              | U      |

المادة: لغة انجليزية اختبار فتري للفصل الثالث 1446هـ مدرسة : المملكة العربية السعودية وزارة التعليم إدارة التعليم بمنطقة

المجموع: 20 /

**Choose the right answer:** 

| 1- What is the matter?          | I am going shopping.    | <mark>I have a headache.</mark> |
|---------------------------------|-------------------------|---------------------------------|
| 2- What's your favorite animal? | <mark>lt is cat.</mark> | It is asleep.                   |