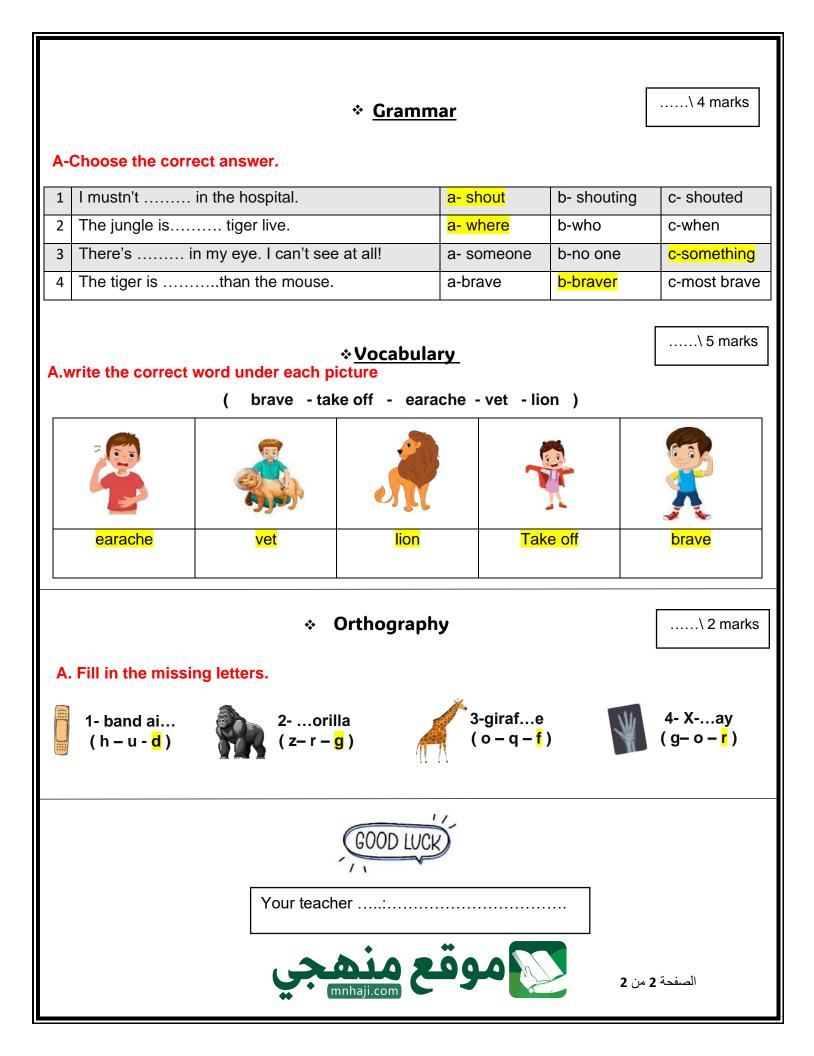

|  |



| اختبار منتصف الفصل<br>الصف الابتدائي<br>الفصل الدراسي الثالث ١٤٤٦ هـ | مدرستي<br>Madrasati  | رةـــــــــــــــــــــــــــــــــــ | المملكة العربية السعودية<br>وزارة التعليم<br>مدرسة الابتدائية |  |  |
|----------------------------------------------------------------------|----------------------|---------------------------------------|---------------------------------------------------------------|--|--|
| الدرجة: 20 /                                                         | الصف:                |                                       | اسم الطالب :                                                  |  |  |
| Match :                                                              |                      |                                       | <b>3</b> General Ouestions