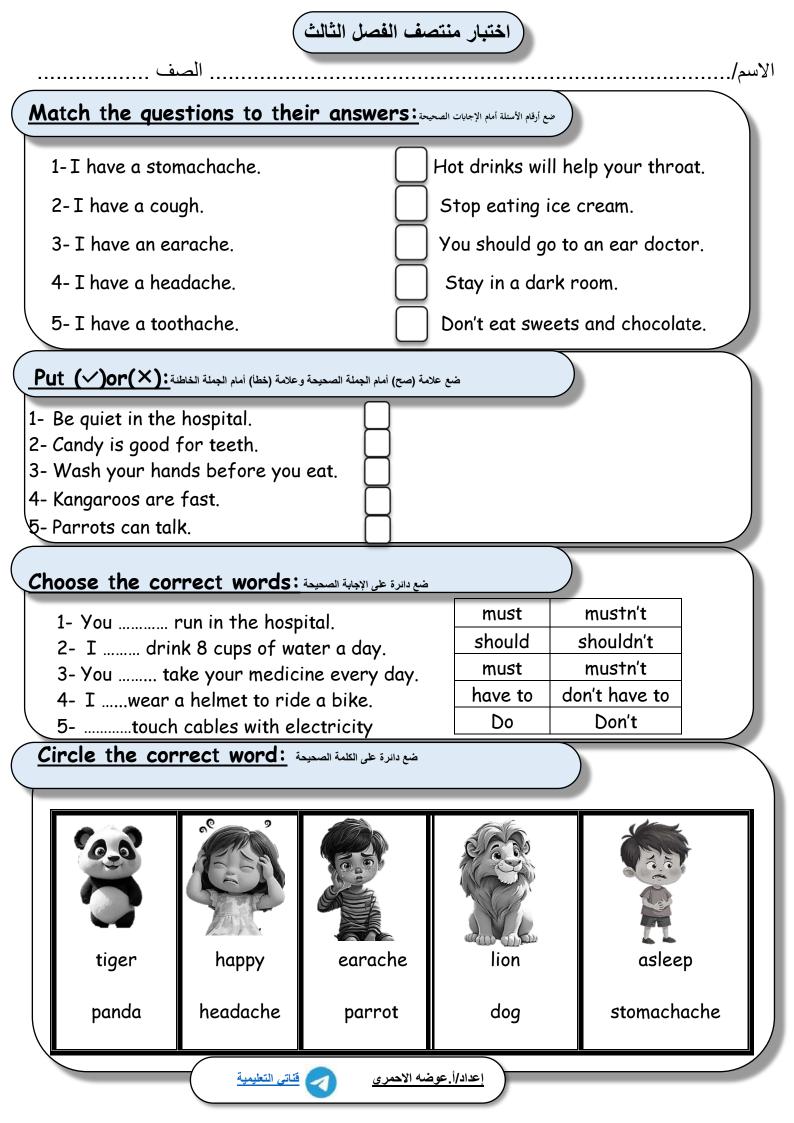

| اختبار منتصف الفصل<br>الصف الابتدائي<br>الفصل الدراسي الثالث ١٤٤٦ هـ | مدرستي<br>Madrasati  | رةـــــــــــــــــــــــــــــــــــ | المملكة العربية السعودية<br>وزارة التعليم<br>مدرسة الابتدائية |  |  |
|----------------------------------------------------------------------|----------------------|---------------------------------------|---------------------------------------------------------------|--|--|
| الدرجة: 20 /                                                         | الصف:                |                                       | اسم الطالب :                                                  |  |  |
| Match :                                                              |                      |                                       | <b>3</b> General Ouestions                                    |  |  |
| 1- Something you say                                                 | that means OK :      | a. aslee                              |                                                               |  |  |
| 2-When you are sleep                                                 |                      | b. you should get an X-ray            |                                                               |  |  |
| 3- I had a fall, and my                                              | leg hurts :          | c. all r                              |                                                               |  |  |
| Circle 🖌 or 🗙 :                                                      | sal-                 |                                       | <b>3</b> Reading Short Sentences                              |  |  |
| 1- Wash your hands b                                                 | efore eating         | <b>X</b>                              |                                                               |  |  |
| 2- You have to clean up                                              | p all your toys.     | $\checkmark$ X                        |                                                               |  |  |
| 3- A tortoise is slow.                                               | 232 / X              |                                       |                                                               |  |  |
| Read and complete                                                    | : [ ache - that - s  | houldn't ]                            | 3 Control Writing                                             |  |  |
|                                                                      |                      | -                                     |                                                               |  |  |
| 1- You play out                                                      | side. 2. tooth       | 3. This is the                        | e cat had kittens                                             |  |  |
| Choose :                                                             |                      |                                       | Grammar                                                       |  |  |
| 1- The jungle is a pla                                               | ace lions live. [ w  | ho - where                            | - when ]                                                      |  |  |
| 2-I saw                                                              | last night. [anyon   | e – anybody                           | v – someone ]                                                 |  |  |
| 3- You have a cold .                                                 | You play outside . [ | should - m                            | ust - shouldn't ]                                             |  |  |
| Check (√) the corre                                                  | ect word             |                                       | 5 Vocabulary                                                  |  |  |
|                                                                      |                      | Real Providence                       |                                                               |  |  |
| 🗌 elbow 🗌                                                            | x-ray 📄 back         |                                       | ache 🗌 🛛 zoo                                                  |  |  |
| 🗆 foot 🗆                                                             | nurse 🖂 ill          | 🗆 tootha                              | che 🔲 museum                                                  |  |  |
| Choose the correct                                                   | letter               |                                       | 3 Orthography                                                 |  |  |
|                                                                      |                      |                                       |                                                               |  |  |
| dentst                                                               | cae                  |                                       | helet                                                         |  |  |
| ( o – n – i )                                                        | ( o – g – f )        |                                       | ( m – e – c)                                                  |  |  |
| Telegram : top123g                                                   | oal 0550090175       |                                       |                                                               |  |  |

| اختبار منتصف الفصل                                                 |                                                             | رۇر<br>230        | المملكة العربية السعودية          |  |  |  |  |  |
|--------------------------------------------------------------------|-------------------------------------------------------------|-------------------|-----------------------------------|--|--|--|--|--|
| الصف الابتدائي<br>الفصل الدراسي الثالث ١٤٤٦ هـ                     | مدرستي<br>Madrasati                                         | وزارة التَّكْليد  | وزارة التعليم<br>مدرسة الابتدائية |  |  |  |  |  |
| الدرجة: ۲۰ /                                                       | الصف:                                                       |                   | اسم الطالب :                      |  |  |  |  |  |
|                                                                    | General Que                                                 | estions           |                                   |  |  |  |  |  |
| A-Match :                                                          |                                                             |                   |                                   |  |  |  |  |  |
| 1- Something you say t                                             | hat means OK :                                              | a. asleep         |                                   |  |  |  |  |  |
| 2- When you are sleepi                                             |                                                             | b. you shoul      | ld get an X-ray                   |  |  |  |  |  |
| 3-I had a fall, and my                                             | leg hurts :                                                 | c. all right      |                                   |  |  |  |  |  |
|                                                                    | <b>Reading Short S</b>                                      | Sentences         |                                   |  |  |  |  |  |
| <u>Circle: ✔ or Ⅹ</u>                                              | •                                                           |                   | 3                                 |  |  |  |  |  |
| 1- Wash your hands befo                                            | re eating.                                                  |                   |                                   |  |  |  |  |  |
| 2- You have to clean up all                                        | your toys.                                                  | ✓ ×               |                                   |  |  |  |  |  |
| 3- A tortoise is slow.                                             | 🥺 🗸 🗙                                                       |                   |                                   |  |  |  |  |  |
|                                                                    | Control                                                     | Writing           |                                   |  |  |  |  |  |
| <u>Write: [a</u>                                                   | che - that - sl                                             | <u>houldn't ]</u> | 3                                 |  |  |  |  |  |
| 1- You play outsi                                                  | de. 2. tooth                                                | 3. This is the co | it had kittens.                   |  |  |  |  |  |
|                                                                    | Gram                                                        | mar               |                                   |  |  |  |  |  |
| A- <u>choose :</u>                                                 |                                                             |                   | 3                                 |  |  |  |  |  |
|                                                                    | 1- The jungle is a place lions live. [ who - where - when ] |                   |                                   |  |  |  |  |  |
| 2-I saw last night. [ anyone - anybody - someone ]                 |                                                             |                   |                                   |  |  |  |  |  |
| 3-You have a cold . You play outside . [ should - must - mustn't ] |                                                             |                   |                                   |  |  |  |  |  |
| Telegram top123goal                                                |                                                             |                   | 0550090175                        |  |  |  |  |  |
|                                                                    |                                                             |                   |                                   |  |  |  |  |  |