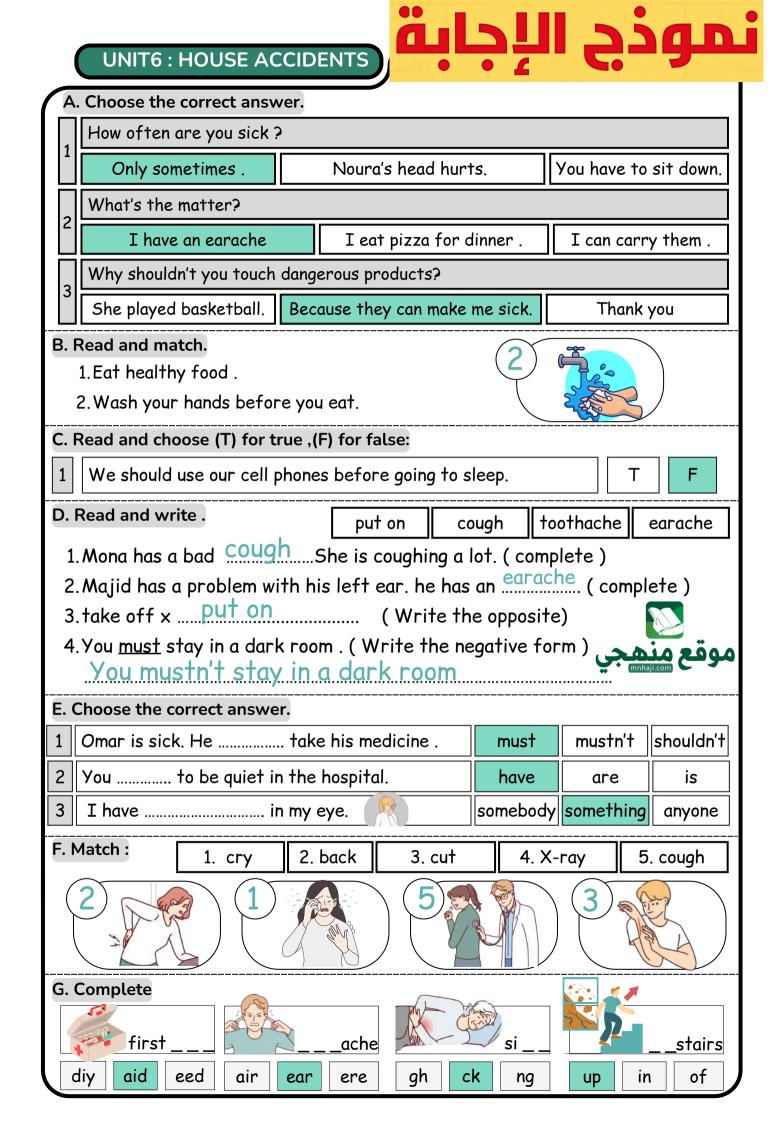

المادة: لغة انجليزية اختبار فتري للفصل الثالث 1446هـ مدرسة :

الاسم:

المجموع: 20 /

الصف:

Choose the right answer:

| 1- What is the matter?          | I am going shopping. | I have a headache. |
|---------------------------------|----------------------|--------------------|
| 2- What's your favorite animal? | It is cat.           | It is asleep.      |

المادة: لغة انجليزية اختبار فتري للفصل الثالث 1446هـ مدرسة : المملكة العربية السعودية وزارة التعليم إدارة التعليم بمنطقة

المجموع: 20 /

**Choose the right answer:** 

| 1- What is the matter?          | I am going shopping.    | <mark>I have a headache.</mark> |
|---------------------------------|-------------------------|---------------------------------|
| 2- What's your favorite animal? | <mark>lt is cat.</mark> | It is asleep.                   |