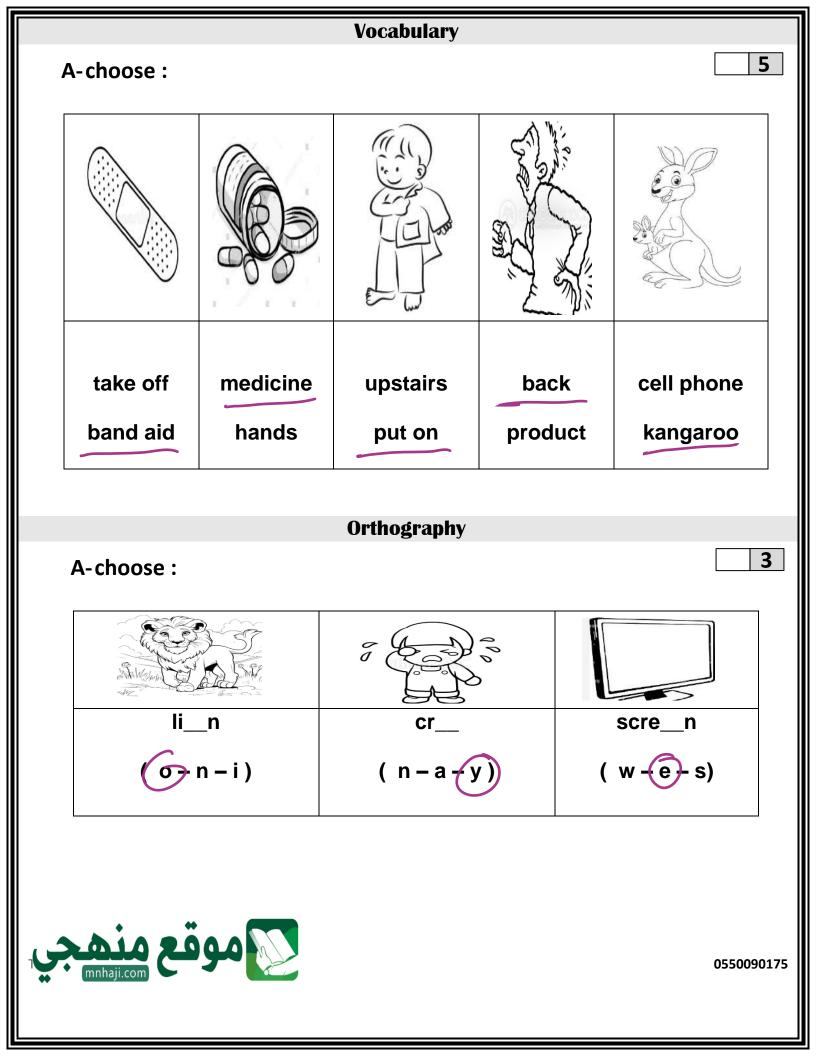

|   | Vocabulary         |         |               |           |               |            |   |  |  |
|---|--------------------|---------|---------------|-----------|---------------|------------|---|--|--|
| ļ | A- <u>choose :</u> |         |               |           |               |            | 5 |  |  |
|   | 0000               |         |               | R.        | ~             |            |   |  |  |
|   | elbow              | x-ray   | back          | stomachac | he            | <b>ZOO</b> |   |  |  |
|   | foot               | nurse   | ill           | toothache | e             | museum     |   |  |  |
|   | A- <u>choose :</u> |         | Orthography   |           |               |            | 3 |  |  |
|   |                    |         |               |           |               |            |   |  |  |
|   | dent_st            |         | cae           |           | helet         |            |   |  |  |
|   | ( 0 -              | n – i ) | ( o – g – f ) |           | ( m – e – c ) |            | l |  |  |
|   |                    |         |               |           |               |            |   |  |  |

|                            |                              | Vocabulary                 |                  |       |                            |   |
|----------------------------|------------------------------|----------------------------|------------------|-------|----------------------------|---|
| <u>choose :</u>            |                              |                            |                  |       |                            | 5 |
| 0000                       |                              |                            | E.J              |       |                            |   |
| elbow<br><mark>foot</mark> | x- <mark>ray</mark><br>nurse | back<br>ill                | stomac<br>tootha |       | <mark>zoo</mark><br>museum |   |
|                            |                              | Orthography                |                  |       |                            |   |
| <u>choose :</u>            |                              |                            |                  |       |                            | 3 |
|                            |                              |                            |                  |       |                            |   |
| dent_st                    |                              | cae                        |                  | helet |                            |   |
| ( o – n – <mark>i</mark> ) |                              | ( o – <mark>g</mark> – f ) |                  | ( r   | <mark>n</mark> – e – c )   |   |
|                            | L                            |                            |                  | I     |                            |   |