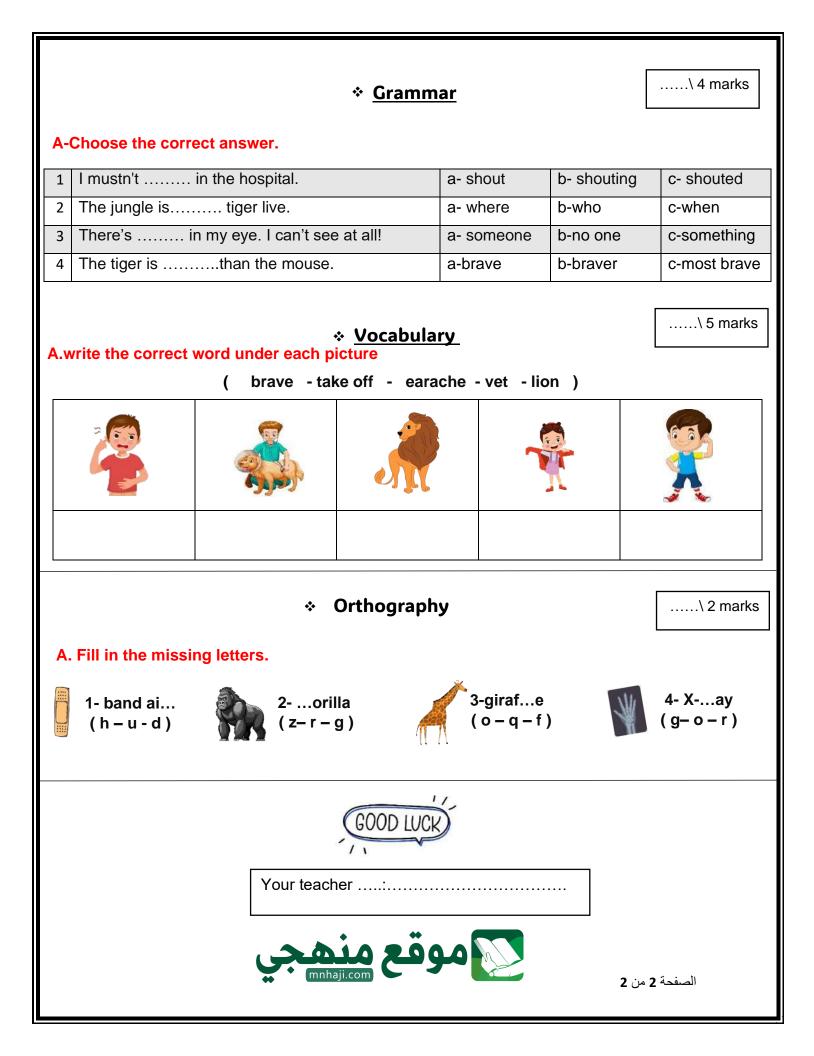

|         | 2 Contraction |  |  |  |
| 2                            | 2-You should sleep for ten hours every night ( )                        |                  |                       |         |               |  |  |  |
|                              | B. Choose the correct answer                                            |                  |                       |         |               |  |  |  |
| 1                            | -Mona has a bad she is coughing a lot                                   | t. a-coug        | gh b-stoma            | ichache | c-cut         |  |  |  |
| 2                            | - My cat is It can do tricks                                            | ully             | c-tall                |         |               |  |  |  |



| Kingdom of Saudi Arabia<br>Ministry of Education<br>Education Directorate<br>School                                         | Ministry of Education<br>Education Directorate |           |           |              |   |