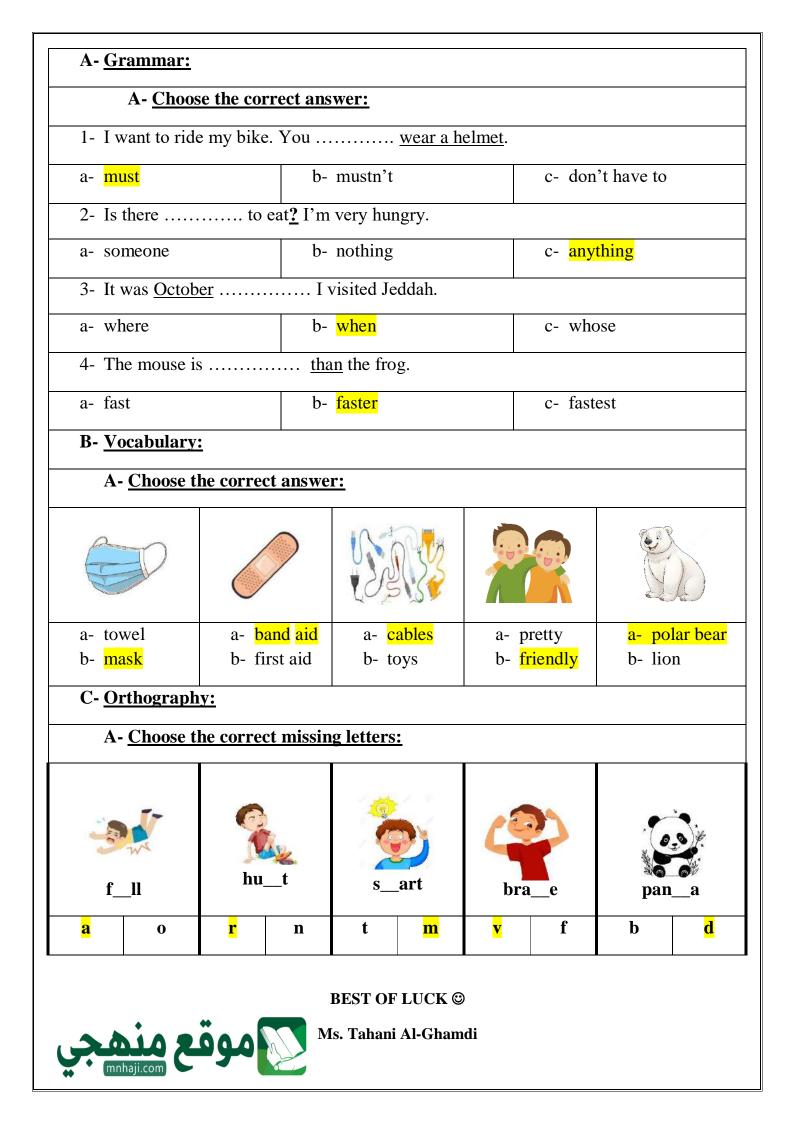

|  |  |  |  |
|                                                  | a- They're <u>at the zoo</u> .                                                     |  |  |  |  |
| b- They're <u>at the animal shelter.</u>         |                                                                                    |  |  |  |  |
|                                                  | a- He has an <u>earache</u> .                                                      |  |  |  |  |
|                                                  | b- He has a <u>cough</u> .                                                         |  |  |  |  |
| فحى                                              | موقع مند<br>haji.com                                                               |  |  |  |  |



| اختبار منتصف الفصل                                                 |                                                             | رۇر<br>230        | المملكة العربية السعودية          |  |  |  |  |  |
|--------------------------------------------------------------------|-------------------------------------------------------------|-------------------|-----------------------------------|--|--|--|--|--|
| الصف الابتدائي<br>الفصل الدراسي الثالث ١٤٤٦ هـ                     | مدرستي<br>Madrasati                                         | وزارة التَّكْليد  | وزارة التعليم<br>مدرسة الابتدائية |  |  |  |  |  |
| الدرجة: ۲۰ /                                                       | الصف:                                                       |                   | اسم الطالب :