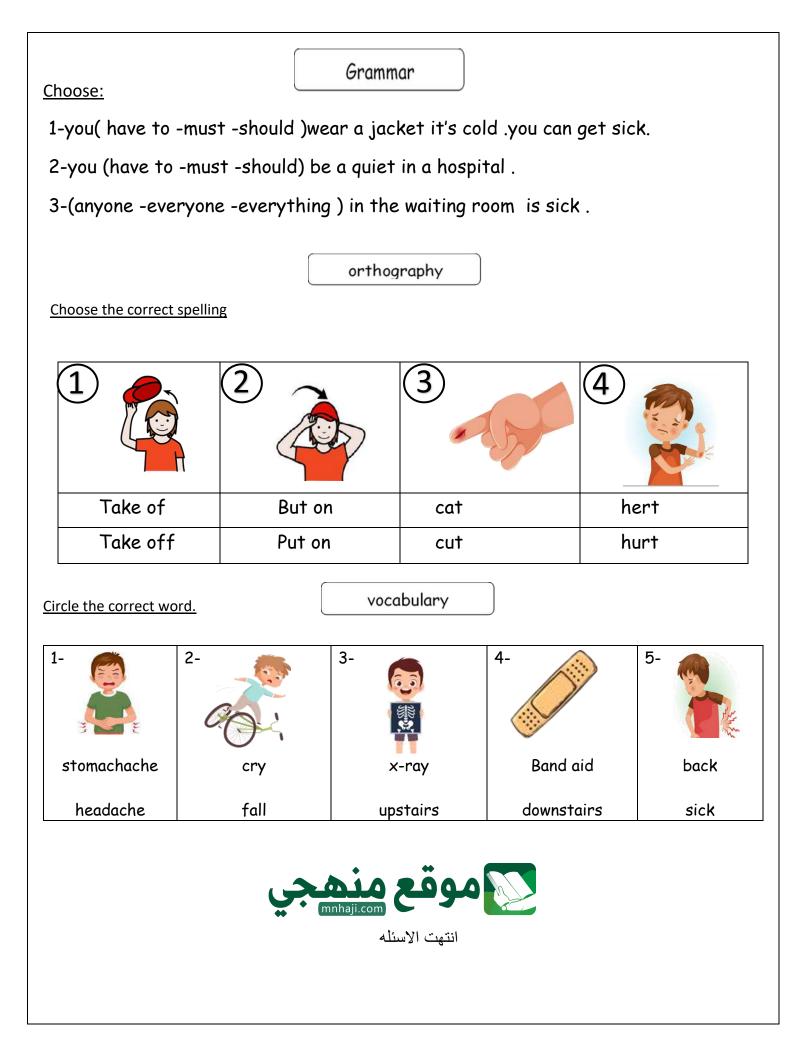

#### Choose the right answer:

| 1- You drink a lot of water. It is good for your health. | should   | mustn't   |
|----------------------------------------------------------|----------|-----------|
| 2- The lion is theanimal in the jungle.                  | stronger | strongest |
| 3- The man car is blue is my brother.                    | who      | whose     |

|         |       |       | and an     |             |
|---------|-------|-------|------------|-------------|
| Shelter | couch | X-ray | Polar bear | headache    |
| Vet     | cough | back  | Lion       | stomachache |

## Fill in the missing letters:

|       | P.S.  | and the second |        |
|-------|-------|----------------|--------|
| _anda | ho_se | Ca_le          | nhappy |
| b     | r     | b              | 0      |
| р     | n     | f              | U      |