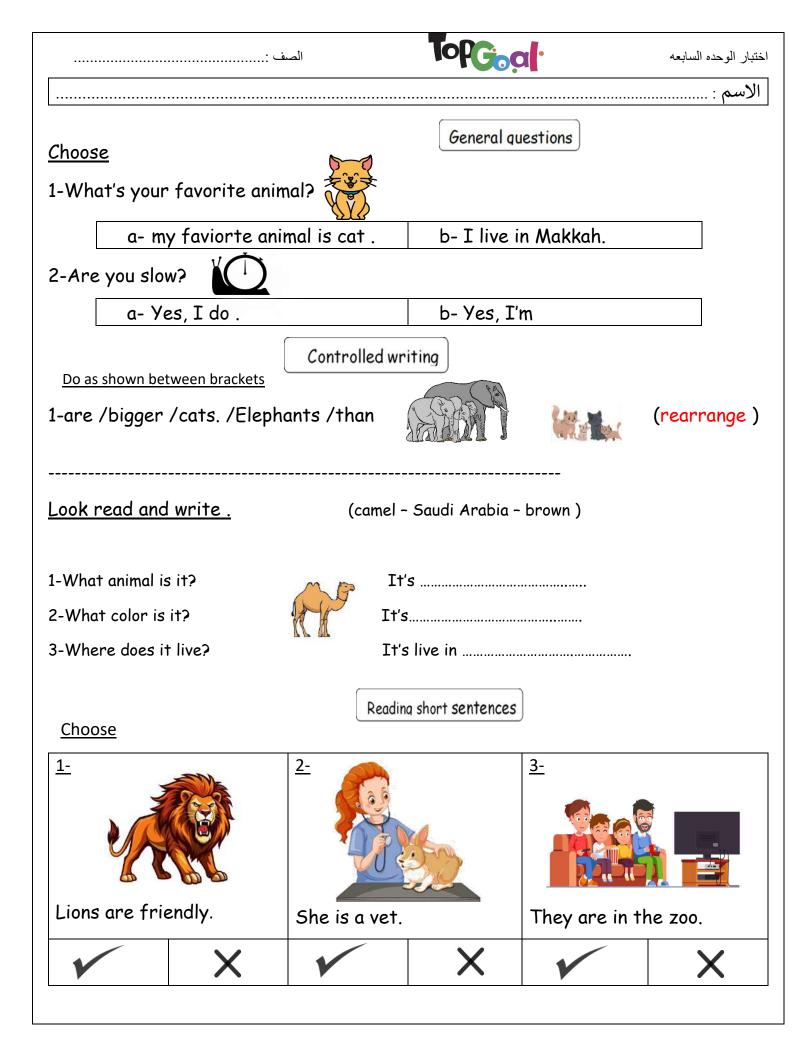

Kingdom of Saudi Arabia Ministry of Education .....Educatio ..... S

English Language ..... elementary Grade

|                              | Education Directorate                                                   |                  | period Exam           |         |               |  |  |  |
|------------------------------|-------------------------------------------------------------------------|------------------|-----------------------|---------|---------------|--|--|--|
| School Ministry of Education |                                                                         |                  |                       |         | \20           |  |  |  |
| S                            | Student's Name :                                                        |                  | class:                |         |               |  |  |  |
| 4                            | <ul> <li>★ General questions</li> <li>▲ Answer the questions</li> </ul> |                  |                       |         |               |  |  |  |
| 1                            | What's your favorite animal?                                            | Yes, I           | do.                   |         |               |  |  |  |
| 2                            | How is the tortoise moving?                                             | He ha            | as a stomachache.     |         |               |  |  |  |
| 3                            | What is the matter?                                                     | My fa            | vorite animal is pan  | da.     |               |  |  |  |
| 4                            | Do you need a doctor?                                                   | The t            | ortoise is moving slo | owly.   |               |  |  |  |
|                              | A-reorder.<br>- are \Lions \dangerous                                   |                  |                       |         |               |  |  |  |
|                              | <u>         Reading sho</u>                                             | <u>ort sente</u> | <u>:nce</u>           |         | ·             |  |  |  |
| _                            | ↔<br>A-Put(√) or( X)                                                    |                  |                       |         | \ 4 marks     |  |  |  |
| 1                            | 1-Snail can't run or walk fast.()                                       |                  |                       |         | 2 Contraction |  |  |  |
| 2                            | 2-You should sleep for ten hours every night ( )                        |                  |                       |         |               |  |  |  |
|                              | B. Choose the correct answer                                            |                  |                       |         |               |  |  |  |
| 1                            | -Mona has a bad she is coughing a lot                                   | t. a-coug        | gh b-stoma            | ichache | c-cut         |  |  |  |
| 2                            | - My cat is It can do tricks                                            | ully             | c-tall                |         |               |  |  |  |

| Kingdom of Saudi Arabia<br>Ministry of Education<br>Education Directorate<br>School                                         | Ministry of Education<br>Education Directorate |           |           |              |   |                                                                                                                                                                                                                                                                                                                                                                                                                                                                                                                                                                                                                                                                                                                                                                                                                                                                                                                                                                                                                                                                                                                                                                                                                                                                                                                                                                                                                                                                                                                                                                                                                                                                                                                                                                                                                                                                                                                                                                                                                                                                                                                                |  |
|-----------------------------------------------------------------------------------------------------------------------------|------------------------------------------------|-----------|-----------|--------------|---|--------------------------------------------------------------------------------------------------------------------------------------------------------------------------------------------------------------------------------------------------------------------------------------------------------------------------------------------------------------------------------------------------------------------------------------------------------------------------------------------------------------------------------------------------------------------------------------------------------------------------------------------------------------------------------------------------------------------------------------------------------------------------------------------------------------------------------------------------------------------------------------------------------------------------------------------------------------------------------------------------------------------------------------------------------------------------------------------------------------------------------------------------------------------------------------------------------------------------------------------------------------------------------------------------------------------------------------------------------------------------------------------------------------------------------------------------------------------------------------------------------------------------------------------------------------------------------------------------------------------------------------------------------------------------------------------------------------------------------------------------------------------------------------------------------------------------------------------------------------------------------------------------------------------------------------------------------------------------------------------------------------------------------------------------------------------------------------------------------------------------------|--|
| • • <b>Cent</b><br>A. Answer the questions                                                                                  |                                                | \ 4 marks |           |              |   |                                                                                                                                                                                                                                                                                                                                                                                                                                                                                                                                                                                                                                                                                                                                                                                                                                                                                                                                                                                                                                                                                                                                                                                                                                                                                                                                                                                                                                                                                                                                                                                                                                                                                                                                                                                                                                                                                                                                                                                                                                                                                                                                |  |
| 1 What's your favorite animal?                                                                                              | 4                                              | Yes, I de |           |              |   |                                                                                                                                                                                                                                                                                                                                                                                                                                                                                                                                                                                                                                                                                                                                                                                                                                                                                                                                                                                                                                                                                                                                                                                                                                                                                                                                                                                                                                                                                                                                                                                                                                                                                                                                                                                                                                                                                                                                                                                                                                                                                                                                |  |
| 2 How is the tortoise moving?                                                                                               | 3                                              |           | a stomac  |              |   |                                                                                                                                                                                                                                                                                                                                                                                                                                                                                                                                                                                                                                                                                                                                                                                                                                                                                                                                                                                                                                                                                                                                                                                                                                                                                                                                                                                                                                                                                                                                                                                                                                                                                                                                                                                                                                                                                                                                                                                                                                                                                                                                |  |
| 3 What is the matter?                                                                                                       | 1                                              | -         |           | al is panda. |   |                                                                                                                                                                                                                                                                                                                                                                                                                                                                                                                                                                                                                                                                                                                                                                                                                                                                                                                                                                                                                                                                                                                                                                                                                                                                                                                                                                                                                                                                                                                                                                                                                                                                                                                                                                                                                                                                                                                                                                                                                                                                                                                                |  |
| 4 Do you need a doctor?                                                                                                     | <mark>2</mark>                                 | The tort  | oise is m | oving slowly | • |                                                                                                                                                                                                                                                                                                                                                                                                                                                                                                                                                                                                                                                                                                                                                                                                                                                                                                                                                                                                                                                                                                                                                                                                                                                                                                                                                                                                                                                                                                                                                                                                                                                                                                                                                                                                                                                                                                                                                                                                                                                                                                                                |  |
| <ul> <li>Controlled Writing</li> <li>A-reorder.</li> <li>1- are \Lions \dangerous</li> <li>Lions are dangerous .</li> </ul> |                                                |           |           |              |   |                                                                                                                                                                                                                                                                                                                                                                                                                                                                                                                                                                                                                                                                                                                                                                                                                                                                                                                                                                                                                                                                                                                                                                                                                                                                                                                                                                                                                                                                                                                                                                                                                                                                                                                                                                                                                                                                                                                                                                                                                                                                                                                                |  |
| <pre></pre>                                                                                                                 | <u>g short</u>                                 | senten    | <u>ce</u> |              |   | \ 4 marks                                                                                                                                                                                                                                                                                                                                                                                                                                                                                                                                                                                                                                                                                                                                                                                                                                                                                                                                                                                                                                                                                                                                                                                                                                                                                                                                                                                                                                                                                                                                                                                                                                                                                                                                                                                                                                                                                                                                                                                                                                                                                                                      |  |
| 1-Snail can't run or walk fast. <mark>(                                   </mark>                                           |                                                |           |           |              |   | 2 Contraction of the second se |  |
| 2-You should sleep for ten hours even                                                                                       | ery night                                      | ( X)      |           |              |   |                                                                                                                                                                                                                                                                                                                                                                                                                                                                                                                                                                                                                                                                                                                                                                                                                                                                                                                                                                                                                                                                                                                                                                                                                                                                                                                                                                                                                                                                                                                                                                                                                                                                                                                                                                                                                                                                                                                                                                                                                                                                                                                                |  |
| B. Choose the correct answer                                                                                                |                                                |           |           |              |   |                                                                                                                                                                                                                                                                                                                                                                                                                                                                                                                                                                                                                                                                                                                                                                                                                                                                                                                                                                                                                                                                                                                                                                                                                                                                                                                                                                                                                                                                                                                                                                                                                                                                                                                                                                                                                                                                                                                                                                                                                                                                                                                                |  |
| 1-Mona has a bad she is coughing a lot. a-cough b-stomachac                                                                 |                                                |           |           |              |   | c-cut                                                                                                                                                                                                                                                                                                                                                                                                                                                                                                                                                                                                                                                                                                                                                                                                                                                                                                                                                                                                                                                                                                                                                                                                                                                                                                                                                                                                                                                                                                                                                                                                                                                                                                                                                                                                                                                                                                                                                                                                                                                                                                                          |  |
| 2- My cat is It can do tricks a-smart b-carefully                                                                           |                                                |           |           |              |   | c-tall                                                                                                                                                                                                                                                                                                                                                                                                                                                                                                                                                                                                                                                                                                                                                                                                                                                                                                                                                                                                                                                                                                                                                                                                                                                                                                                                                                                                                                                                                                                                                                                                                                                                                                                                                                                                                                                                                                                                                                                                                                                                                                                         |  |
| الصفحة 1 من 2                                                                                                               |                                                |           |           |              |   |                                                                                                                                                                                                                                                                                                                                                                                                                                                                                                                                                                                                                                                                                                                                                                                                                                                                                                                                                                                                                                                                                                                                                                                                                                                                                                                                                                                                                                                                                                                                                                                                                                                                                                                                                                                                                                                                                                                                                                                                                                                                                                                                |  |