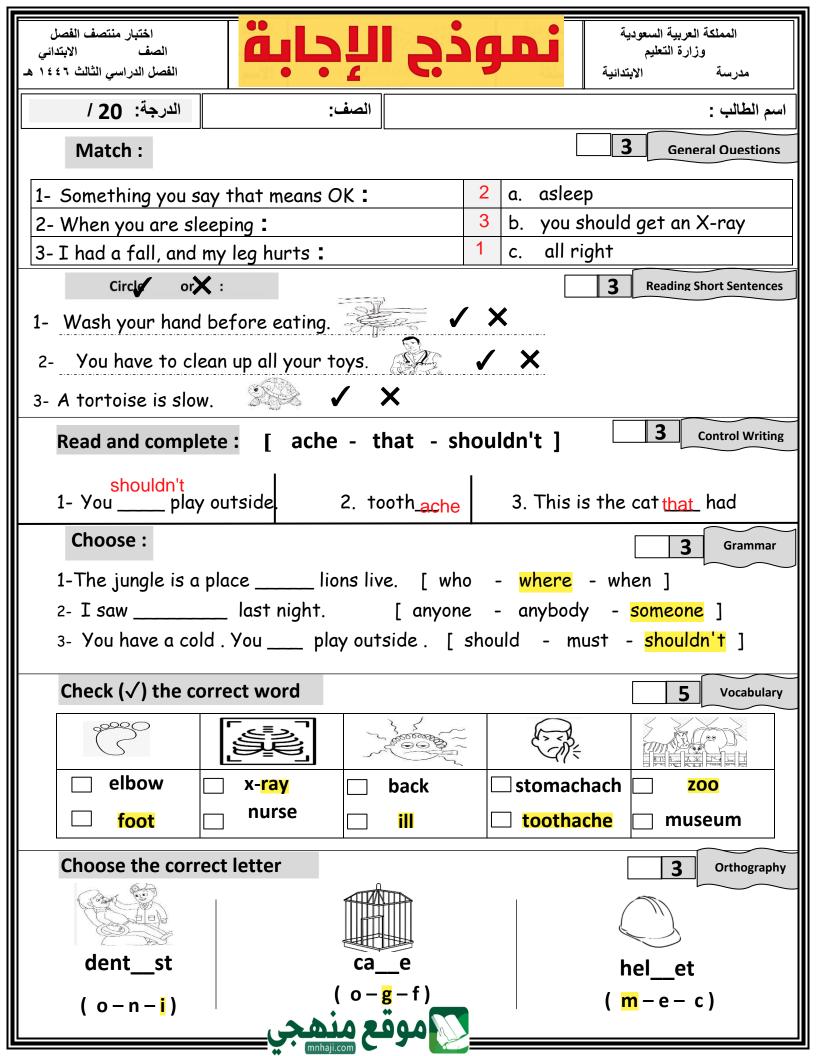

| اختبار منتصف الفصل<br>الصف الابتدائي<br>الفصل الدراسي الثالث ١٤٤٦ هـ | مدرستي<br>Madrasati  | رةـــــــــــــــــــــــــــــــــــ | المملكة العربية السعودية<br>وزارة التعليم<br>مدرسة الابتدائية |  |  |
|----------------------------------------------------------------------|----------------------|---------------------------------------|---------------------------------------------------------------|--|--|
| الدرجة: 20 /                                                         | الصف:                |                                       | اسم الطالب :                                                  |  |  |
| Match :                                                              |                      |                                       | <b>3</b> General Ouestions                                    |  |  |
| 1- Something you say                                                 | that means OK :      | a. aslee                              |                                                               |  |  |
| 2-When you are sleep                                                 |                      | b. you should get an X-ray            |                                                               |  |  |
| 3- I had a fall, and my                                              | leg hurts :          | c. all r                              |                                                               |  |  |
| Circle 🖌 or 🗙 :                                                      | sal-                 |                                       | <b>3</b> Reading Short Sentences                              |  |  |
| 1- Wash your hands b                                                 | efore eating         | <b>X</b>                              |                                                               |  |  |
| 2- You have to clean up                                              | p all your toys.     | $\checkmark$ X                        |                                                               |  |  |
| 3- A tortoise is slow.                                               | 232 / X              |                                       |                                                               |  |  |
| Read and complete                                                    | : [ ache - that - s  | houldn't ]                            | 3 Control Writing                                             |  |  |
|                                                                      |                      | -                                     |                                                               |  |  |
| 1- You play out                                                      | side. 2. tooth       | 3. This is the                        | e cat had kittens                                             |  |  |
| Choose :                                                             |                      |                                       | Grammar                                                       |  |  |
| 1- The jungle is a pla                                               | ace lions live. [ w  | ho - where                            | - when ]                                                      |  |  |
| 2-I saw                                                              | last night. [anyon   | e – anybody                           | v – someone ]                                                 |  |  |
| 3- You have a cold .                                                 | You play outside . [ | should - m                            | ust - shouldn't ]                                             |  |  |
| Check (√) the corre                                                  | ect word             |                                       | 5 Vocabulary                                                  |  |  |
|                                                                      |                      | Real Providence                       |                                                               |  |  |
| 🗌 elbow 🗌                                                            | x-ray 📄 back         |                                       | ache 🗌 🛛 zoo                                                  |  |  |
| 🗆 foot 🗆                                                             | nurse 🖂 ill          | 🗆 tootha                              | che 🔲 museum                                                  |  |  |
| Choose the correct                                                   | letter               |                                       | 3 Orthography                                                 |  |  |
|                                                                      |                      |                                       |                                                               |  |  |
| dentst                                                               | cae                  |                                       | helet                                                         |  |  |
| ( o – n – i )                                                        | ( o – g – f )        |                                       | ( m – e – c)                                                  |  |  |
| Telegram : top123g                                                   | oal 0550090175       |                                       |                                                               |  |  |