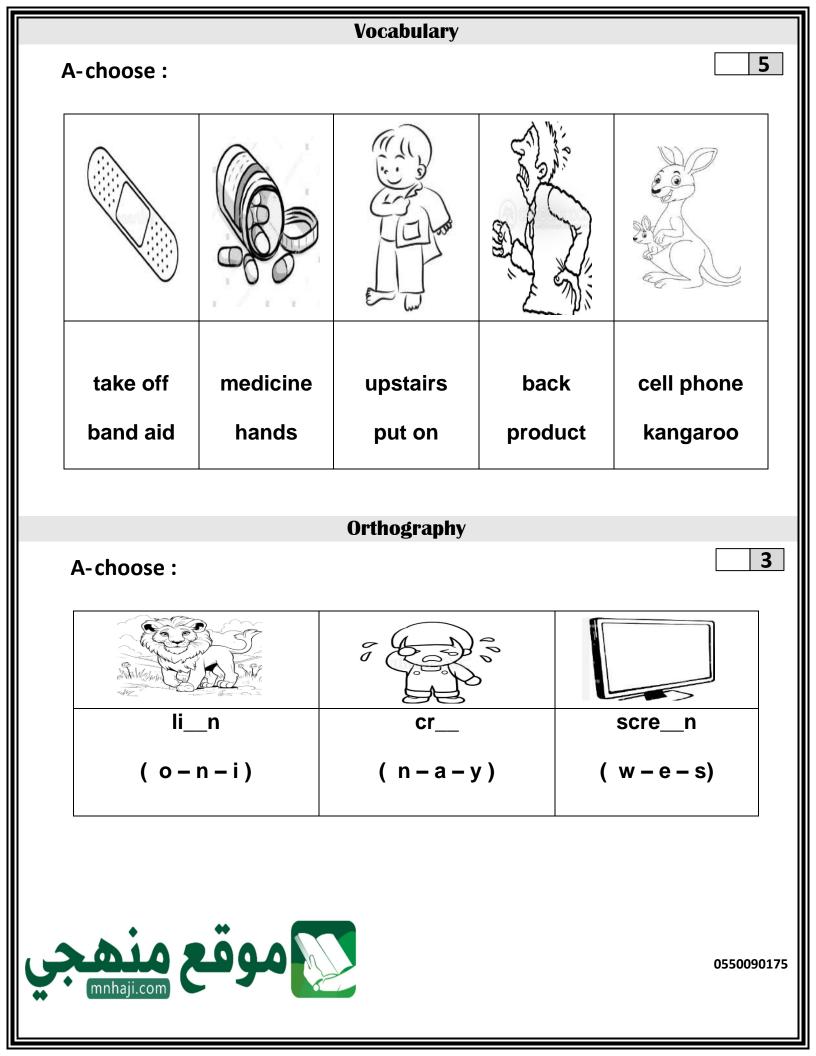

|   | Vocabulary         |         |               |           |               |            |   |  |  |
|---|--------------------|---------|---------------|-----------|---------------|------------|---|--|--|
| ļ | A- <u>choose :</u> |         |               |           |               |            | 5 |  |  |
|   | 0000               |         |               | R.        | ~             |            |   |  |  |
|   | elbow              | x-ray   | back          | stomachac | he            | <b>ZOO</b> |   |  |  |
|   | foot               | nurse   | ill           | toothache | e             | museum     |   |  |  |
|   | A- <u>choose :</u> |         | Orthography   |           |               |            | 3 |  |  |
|   |                    |         |               |           |               |            |   |  |  |
|   | dent_st            |         | cae           |           | helet         |            |   |  |  |
|   | ( 0 -              | n – i ) | ( o – g – f ) |           | ( m – e – c ) |            | l |  |  |
|   |                    |         |               |           |               |            |   |  |  |

|                            |                              | Vocabulary                 |                  |       |                            |   |
|----------------------------|------------------------------|----------------------------|------------------|-------|----------------------------|---|
| <u>choose :</u>            |                              |                            |                  |       |                            | 5 |
| 0000                       |                              |                            | E.J              |       |                            |   |
| elbow<br><mark>foot</mark> | x- <mark>ray</mark><br>nurse | back<br>ill                | stomac<br>tootha |       | <mark>zoo</mark><br>museum |   |
|                            |                              | Orthography                |                  |       |                            |   |
| <u>choose :</u>            |                              |                            |                  |       |                            | 3 |
|                            |                              |                            |                  |       |                            |   |
| dent_st                    |                              | cae                        |                  | helet |                            |   |
| ( o – n – <mark>i</mark> ) |                              | ( o – <mark>g</mark> – f ) |                  | ( r   | <mark>n</mark> – e – c )   |   |
|                            | L                            |                            |                  | I     |                            |   |