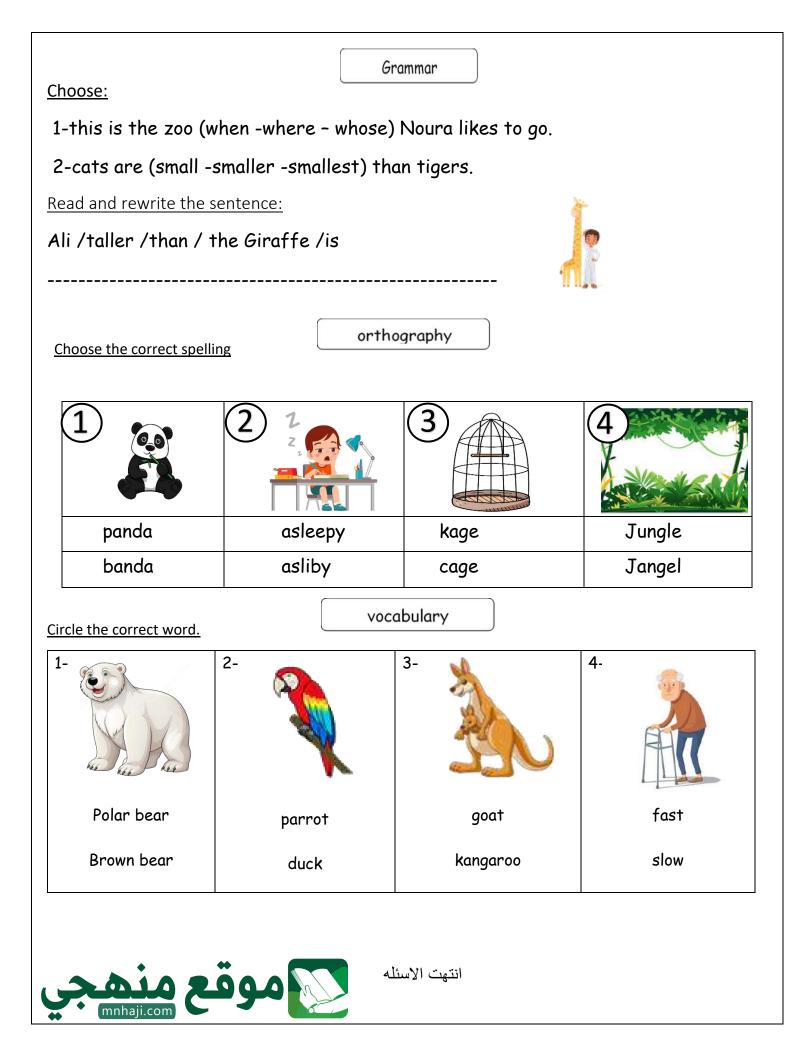

Kingdom of Saudi Arabia Ministry of Education .....Educatio ..... S

English Language ..... elementary Grade

|                              | Education Directorate                                                   |                  | period Exam           |         |               |  |  |  |
|------------------------------|-------------------------------------------------------------------------|------------------|-----------------------|---------|---------------|--|--|--|
| School Ministry of Education |                                                                         |                  |                       |         | \20           |  |  |  |
| S                            | Student's Name :                                                        |                  | class:                |         |               |  |  |  |
| 4                            | <ul> <li>★ General questions</li> <li>▲ Answer the questions</li> </ul> |                  |                       |         |               |  |  |  |
| 1                            | What's your favorite animal?                                            | Yes, I           | do.                   |         |               |  |  |  |
| 2                            | How is the tortoise moving?                                             | He ha            | as a stomachache.     |         |               |  |  |  |
| 3                            | What is the matter?                                                     | My fa            | vorite animal is pan  | da.     |               |  |  |  |
| 4                            | Do you need a doctor?                                                   | The t            | ortoise is moving slo | owly.   |               |  |  |  |
|                              | A-reorder.<br>- are \Lions \dangerous                                   |                  |                       |         |               |  |  |  |
|                              | <u>         Reading sho</u>                                             | <u>ort sente</u> | <u>:nce</u>           |         | ·             |  |  |  |
| _                            | ↔<br>A-Put(√) or( X)                                                    |                  |                       |         | \ 4 marks     |  |  |  |
| 1                            | 1-Snail can't run or walk fast.()                                       |                  |                       |         | 2 Contraction |  |  |  |
| 2                            | 2-You should sleep for ten hours every night ( )                        |                  |                       |         |               |  |  |  |
|                              | B. Choose the correct answer                                            |                  |                       |         |               |  |  |  |
| 1                            | -Mona has a bad she is coughing a lot                                   | t. a-coug        | gh b-stoma            | ichache | c-cut         |  |  |  |
| 2                            | - My cat is It can do tricks                                            | ully             | c-tall                |         |               |  |  |  |

| Kingdom of Saudi Arabia<br>Ministry of Education<br>Education Directorate<br>School                                         | Ministry of Education<br>Education Directorate |           |           |              |   |                                                                                                                                                                                                                                                                                                                                                                                                                                                                                                                                                                                                                                                                                                                                                                                                                                                                                                                                                                                                                                                                                                                                                                                                                                                                                                                                                                                                                                                                                                                                                                                                                                                                                                                                                                                                                                                                                                                                                                                                                                                                                                                                |  |
|-----------------------------------------------------------------------------------------------------------------------------|------------------------------------------------|-----------|-----------|--------------|---|--------------------------------------------------------------------------------------------------------------------------------------------------------------------------------------------------------------------------------------------------------------------------------------------------------------------------------------------------------------------------------------------------------------------------------------------------------------------------------------------------------------------------------------------------------------------------------------------------------------------------------------------------------------------------------------------------------------------------------------------------------------------------------------------------------------------------------------------------------------------------------------------------------------------------------------------------------------------------------------------------------------------------------------------------------------------------------------------------------------------------------------------------------------------------------------------------------------------------------------------------------------------------------------------------------------------------------------------------------------------------------------------------------------------------------------------------------------------------------------------------------------------------------------------------------------------------------------------------------------------------------------------------------------------------------------------------------------------------------------------------------------------------------------------------------------------------------------------------------------------------------------------------------------------------------------------------------------------------------------------------------------------------------------------------------------------------------------------------------------------------------|--|
| • • <b>Cent</b><br>A. Answer the questions                                                                                  |                                                | \ 4 marks |           |              |   |                                                                                                                                                                                                                                                                                                                                                                                                                                                                                                                                                                                                                                                                                                                                                                                                                                                                                                                                                                                                                                                                                                                                                                                                                                                                                                                                                                                                                                                                                                                                                                                                                                                                                                                                                                                                                                                                                                                                                                                                                                                                                                                                |  |
| 1 What's your favorite animal?                                                                                              | 4                                              | Yes, I de |           |              |   |                                                                                                                                                                                                                                                                                                                                                                                                                                                                                                                                                                                                                                                                                                                                                                                                                                                                                                                                                                                                                                                                                                                                                                                                                                                                                                                                                                                                                                                                                                                                                                                                                                                                                                                                                                                                                                                                                                                                                                                                                                                                                                                                |  |
| 2 How is the tortoise moving?                                                                                               | 3                                              |           | a stomac  |              |   |                                                                                                                                                                                                                                                                                                                                                                                                                                                                                                                                                                                                                                                                                                                                                                                                                                                                                                                                                                                                                                                                                                                                                                                                                                                                                                                                                                                                                                                                                                                                                                                                                                                                                                                                                                                                                                                                                                                                                                                                                                                                                                                                |  |
| 3 What is the matter?                                                                                                       | 1                                              | -         |           | al is panda. |   |                                                                                                                                                                                                                                                                                                                                                                                                                                                                                                                                                                                                                                                                                                                                                                                                                                                                                                                                                                                                                                                                                                                                                                                                                                                                                                                                                                                                                                                                                                                                                                                                                                                                                                                                                                                                                                                                                                                                                                                                                                                                                                                                |  |
| 4 Do you need a doctor?                                                                                                     | <mark>2</mark>                                 | The tort  | oise is m | oving slowly | • |                                                                                                                                                                                                                                                                                                                                                                                                                                                                                                                                                                                                                                                                                                                                                                                                                                                                                                                                                                                                                                                                                                                                                                                                                                                                                                                                                                                                                                                                                                                                                                                                                                                                                                                                                                                                                                                                                                                                                                                                                                                                                                                                |  |
| <ul> <li>Controlled Writing</li> <li>A-reorder.</li> <li>1- are \Lions \dangerous</li> <li>Lions are dangerous .</li> </ul> |                                                |           |           |              |   |                                                                                                                                                                                                                                                                                                                                                                                                                                                                                                                                                                                                                                                                                                                                                                                                                                                                                                                                                                                                                                                                                                                                                                                                                                                                                                                                                                                                                                                                                                                                                                                                                                                                                                                                                                                                                                                                                                                                                                                                                                                                                                                                |  |
| <pre></pre>                                                                                                                 | <u>g short</u>                                 | senten    | <u>ce</u> |              |   | \ 4 marks                                                                                                                                                                                                                                                                                                                                                                                                                                                                                                                                                                                                                                                                                                                                                                                                                                                                                                                                                                                                                                                                                                                                                                                                                                                                                                                                                                                                                                                                                                                                                                                                                                                                                                                                                                                                                                                                                                                                                                                                                                                                                                                      |  |
| 1-Snail can't run or walk fast. <mark>(                                   </mark>                                           |                                                |           |           |              |   | 2 Contraction of the second se |  |
| 2-You should sleep for ten hours even                                                                                       | ery night                                      | ( X)      |           |              |   |                                                                                                                                                                                                                                                                                                                                                                                                                                                                                                                                                                                                                                                                                                                                                                                                                                                                                                                                                                                                                                                                                                                                                                                                                                                                                                                                                                                                                                                                                                                                                                                                                                                                                                                                                                                                                                                                                                                                                                                                                                                                                                                                |  |
| B. Choose the correct answer                                                                                                |                                                |           |           |              |   |                                                                                                                                                                                                                                                                                                                                                                                                                                                                                                                                                                                                                                                                                                                                                                                                                                                                                                                                                                                                                                                                                                                                                                                                                                                                                                                                                                                                                                                                                                                                                                                                                                                                                                                                                                                                                                                                                                                                                                                                                                                                                                                                |  |
| 1-Mona has a bad she is coughing a lot. a-cough b-stomachac                                                                 |                                                |           |           |              |   | c-cut                                                                                                                                                                                                                                                                                                                                                                                                                                                                                                                                                                                                                                                                                                                                                                                                                                                                                                                                                                                                                                                                                                                                                                                                                                                                                                                                                                                                                                                                                                                                                                                                                                                                                                                                                                                                                                                                                                                                                                                                                                                                                                                          |  |
| 2- My cat is It can do tricks a-smart b-carefully                                                                           |                                                |           |           |              |   | c-tall                                                                                                                                                                                                                                                                                                                                                                                                                                                                                                                                                                                                                                                                                                                                                                                                                                                                                                                                                                                                                                                                                                                                                                                                                                                                                                                                                                                                                                                                                                                                                                                                                                                                                                                                                                                                                                                                                                                                                                                                                                                                                                                         |  |
| الصفحة 1 من 2                                                                                                               |                                                |           |           |              |   |                                                                                                                                                                                                                                                                                                                                                                                                                                                                                                                                                                                                                                                                                                                                                                                                                                                                                                                                                                                                                                                                                                                                                                                                                                                                                                                                                                                                                                                                                                                                                                                                                                                                                                                                                                                                                                                                                                                                                                                                                                                                                                                                |  |