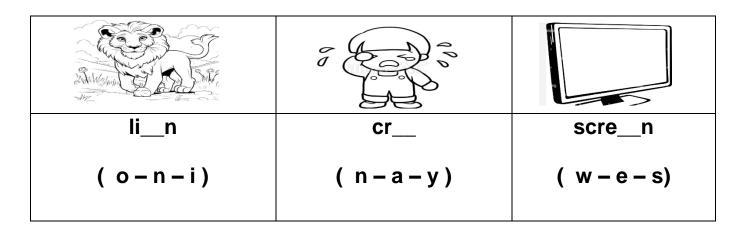

## A- Choose the correct missing letters:

**BEST OF LUCK ©** 

Ms. Tahani Al-Ghamdi

Kingdom of Saudi Arabia

Ministry of Education

4<sup>th</sup>, 5<sup>th</sup> & 6<sup>th</sup> Elementary Grade

Third Term

|    | Λ |
|----|---|
| 7. | ш |
| _  | v |

#### **A-** Choose the correct missing letters: