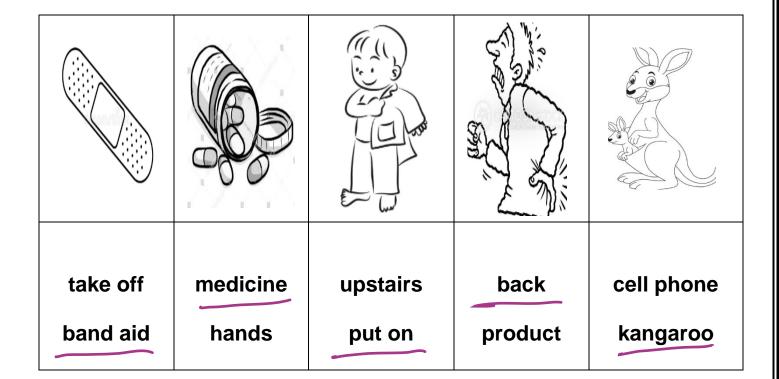

| Kingdom of Saudi Arabia      | pul — il ajig<br>Misterae Fooreign | 4 <sup>th</sup> , 5 <sup>th</sup> & 6 <sup>th</sup> Elementary Grade |  |  |  |
|------------------------------|------------------------------------|----------------------------------------------------------------------|--|--|--|
| Ministry of Education        | VISION (L)9J                       | Third Term                                                           |  |  |  |
| Elementary School            | 1 T                                | 20                                                                   |  |  |  |
| Mı                           | d-Term Exam 1446 AF                | 1                                                                    |  |  |  |
| Name:                        |                                    |                                                                      |  |  |  |
| I. General Questions:        |                                    |                                                                      |  |  |  |
| A- Choose the correct ans    | swer:                              |                                                                      |  |  |  |
| 1- What's the matter?        |                                    |                                                                      |  |  |  |
| a- I have a stomachache.     | b - I should go to t               | the hospital.                                                        |  |  |  |
| 2- What do you do?           |                                    |                                                                      |  |  |  |
| a- I like rabbits.           | b- I am a vet.                     |                                                                      |  |  |  |
| II. Controlled Writing:      |                                    |                                                                      |  |  |  |
| A- Rearrange the words t     | o form a sentence:                 |                                                                      |  |  |  |
| you eat –                    | Wash – before – you                | ur hands                                                             |  |  |  |
|                              |                                    |                                                                      |  |  |  |
| III. Reading short sentence: |                                    |                                                                      |  |  |  |
| -                            |                                    | Ala a a a a a a a a a a a a a a a a a a                              |  |  |  |
| A- Read the sentences the    | n match them with                  | the correct pictures:                                                |  |  |  |
|                              | a- I <u>put on</u> n               | my clothes.                                                          |  |  |  |
|                              | b- I take off                      | my clothes.                                                          |  |  |  |
|                              |                                    |                                                                      |  |  |  |
|                              | a- They're                         | at the zoo.                                                          |  |  |  |
|                              |                                    |                                                                      |  |  |  |
|                              | b- They're                         | at the animal shelter.                                               |  |  |  |
|                              |                                    |                                                                      |  |  |  |
| ×                            | a- He has a                        | n <u>earache</u> .                                                   |  |  |  |
|                              | b- He has a                        | cough.                                                               |  |  |  |
|                              |                                    |                                                                      |  |  |  |
| 1.1                          | 1                                  |                                                                      |  |  |  |

..... Elementary School

Mid-Term Exam 1446 AH

| Name:                        |                                          |
|------------------------------|------------------------------------------|
| I. General Questions:        |                                          |
| A- Choose the correct an     | swer:                                    |
| 1- What's the matter?        |                                          |
| a- I have a stomachache.     | b - I should go to the hospital.         |
| 2- What do you do?           |                                          |
| a- I like rabbits.           | b- I am a vet.                           |
| II. Controlled Writing:      | _1                                       |
| A- Rearrange the words       | to form a sentence:                      |
| you eat –                    | Wash – before – your hands               |
| Wash                         | your hand before you eat.                |
| III. Reading short sentence: |                                          |
| A- Read the sentences the    | en match them with the correct pictures: |
|                              | a- I <u>put on my</u> clothes.           |
|                              | b- I take off my clothes.                |
| 1                            |                                          |
|                              | a- They're at the zoo.                   |
|                              |                                          |
|                              | b- They're at the animal shelter.        |
|                              |                                          |
| × (6.5)                      | a- He has an <u>earache</u> .            |
|                              | b- He has a <u>cough</u> .               |
|                              | • •                                      |