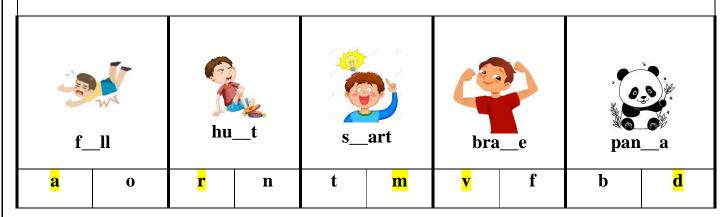

## Fill in the missing letters:

|       | 955   |       |        |
|-------|-------|-------|--------|
| _anda | ho_se | Ca_le | nhappy |
| b     | r     | b     | 0      |
| p     | n     | f     | U      |