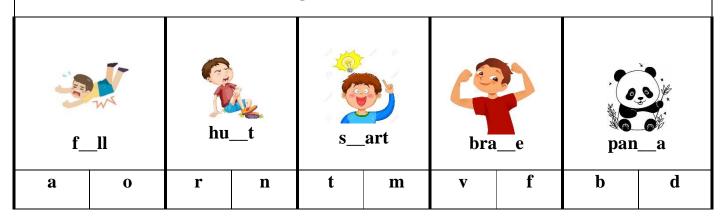

# C-Orthography:

## A- Choose the correct missing letters:

**BEST OF LUCK ©** 

Ms. Tahani Al-Ghamdi

Kingdom of Saudi Arabia

Ministry of Education

4<sup>th</sup>, 5<sup>th</sup> & 6<sup>th</sup> Elementary Grade

Third Term

|    | Λ |
|----|---|
| 7. | ш |
| _  | v |

## C- Orthography:

#### **A-** Choose the correct missing letters: