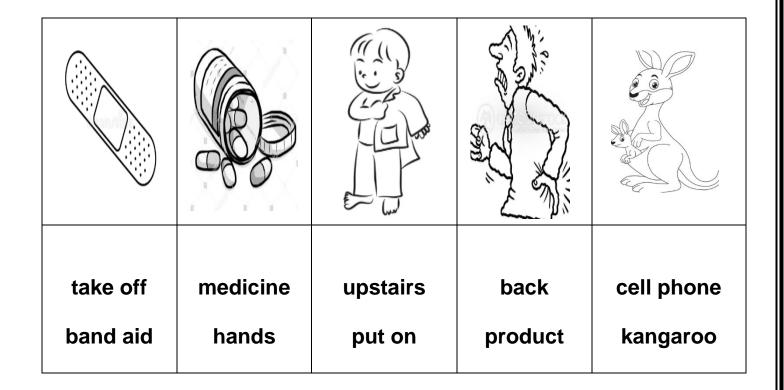

| Kingdom of Saudi Arabia      | pul — il ajig<br>Misterae Fooreign | 4 <sup>th</sup> , 5 <sup>th</sup> & 6 <sup>th</sup> Elementary Grade |  |  |  |
|------------------------------|------------------------------------|----------------------------------------------------------------------|--|--|--|
| Ministry of Education        | VISION (L)9J                       | Third Term                                                           |  |  |  |
| Elementary School            | 1 T                                | 20                                                                   |  |  |  |
| Mı                           | d-Term Exam 1446 AF                | 1                                                                    |  |  |  |
| Name:                        |                                    |                                                                      |  |  |  |
| I. General Questions:        |                                    |                                                                      |  |  |  |
| A- Choose the correct ans    | swer:                              |                                                                      |  |  |  |
| 1- What's the matter?        |                                    |                                                                      |  |  |  |
| a- I have a stomachache.     | b - I should go to t               | the hospital.                                                        |  |  |  |
| 2- What do you do?           |                                    |                                                                      |  |  |  |
| a- I like rabbits.           | b- I am a vet.                     |                                                                      |  |  |  |
| II. Controlled Writing:      |                                    |                                                                      |  |  |  |
| A- Rearrange the words t     | o form a sentence:                 |                                                                      |  |  |  |
| you eat –                    | Wash – before – you                | ur hands                                                             |  |  |  |
|                              |                                    |                                                                      |  |  |  |
| III. Reading short sentence: |                                    |                                                                      |  |  |  |
| -                            |                                    | Ala a a a a a a a a a a a a a a a a a a                              |  |  |  |
| A- Read the sentences the    | n match them with                  | the correct pictures:                                                |  |  |  |
|                              | a- I <u>put on</u> n               | my clothes.                                                          |  |  |  |
|                              | b- I take off                      | my clothes.                                                          |  |  |  |
|                              |                                    |                                                                      |  |  |  |
|                              | a- They're                         | at the zoo.                                                          |  |  |  |
|                              |                                    |                                                                      |  |  |  |
|                              | b- They're                         | at the animal shelter.                                               |  |  |  |
|                              |                                    |                                                                      |  |  |  |
| ×                            | a- He has a                        | n <u>earache</u> .                                                   |  |  |  |
|                              | b- He has a                        | cough.                                                               |  |  |  |
|                              |                                    |                                                                      |  |  |  |
| 1.1                          | 1                                  |                                                                      |  |  |  |

..... Elementary School

Mid-Term Exam 1446 AH

| Name:                        |                                          |
|------------------------------|------------------------------------------|
| I. General Questions:        |                                          |
| A- Choose the correct an     | swer:                                    |
| 1- What's the matter?        |                                          |
| a- I have a stomachache.     | b - I should go to the hospital.         |
| 2- What do you do?           |                                          |
| a- I like rabbits.           | b- I am a vet.                           |
| II. Controlled Writing:      | _1                                       |
| A- Rearrange the words       | to form a sentence:                      |
| you eat –                    | Wash – before – your hands               |
| Wash                         | your hand before you eat.                |
| III. Reading short sentence: |                                          |
| A- Read the sentences the    | en match them with the correct pictures: |
|                              | a- I <u>put on my</u> clothes.           |
|                              | b- I take off my clothes.                |
| 1                            |                                          |
|                              | a- They're at the zoo.                   |
|                              |                                          |
|                              | b- They're at the animal shelter.        |
|                              |                                          |
| × (6.5)                      | a- He has an <u>earache</u> .            |
|                              | b- He has a <u>cough</u> .               |
|                              | • •                                      |