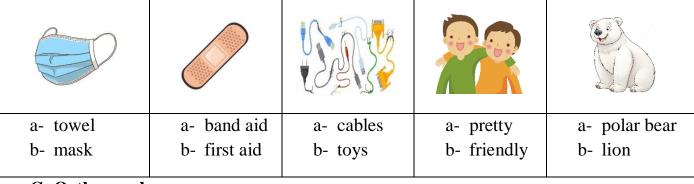

| cough.                                                               |  |  |  |
|                              |                                    |                                                                      |  |  |  |
| 1.1                          | 1                                  |                                                                      |  |  |  |

# A- Grammar: **A-** Choose the correct answer: 1- I want to ride my bike. You ..... wear a helmet. b- mustn't c- don't have to a- must 2- Is there ..... to eat? I'm very hungry. b- nothing c- anything a- someone 3- It was October ..... I visited Jeddah. b- when a- where c- whose 4- The mouse is ..... than the frog. a- fast b- faster c- fastest **B-** Vocabulary:

# A- Choose the correct answer:



# C-Orthography:

## A- Choose the correct missing letters:



**BEST OF LUCK ©** 

Ms. Tahani Al-Ghamdi



Kingdom of Saudi Arabia

Ministry of Education



4<sup>th</sup>, 5<sup>th</sup> & 6<sup>th</sup> Elementary Grade

Third Term

|    | Λ |
|----|---|
| 7. | ш |
| _  | v |

..... Elementary School

Mid-Term Exam 1446 AH

| Name:                        |                                          |
|------------------------------|------------------------------------------|
| I. General Questions:        |                                          |
| A- Choose the correct an     | swer:                                    |
| 1- What's the matter?        |                                          |
| a- I have a stomachache.     | b - I should go to the hospital.         |
| 2- What do