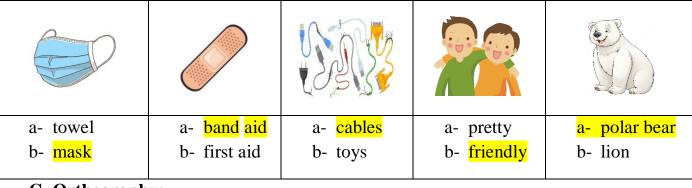

|         |       |       | a la |             |
|---------|-------|-------|------------------------------------------|-------------|
| Shelter | couch | X-ray | Polar bear                               | headache    |
| Vet     | cough | back  | Lion                                     | stomachache |

|                  |       |       | an an      |                       |
|------------------|-------|-------|------------|-----------------------|
| Shelter          | couch | X-ray | Polar bear | <mark>headache</mark> |
| <mark>Vet</mark> | cough | back  | Lion       | stomachache           |