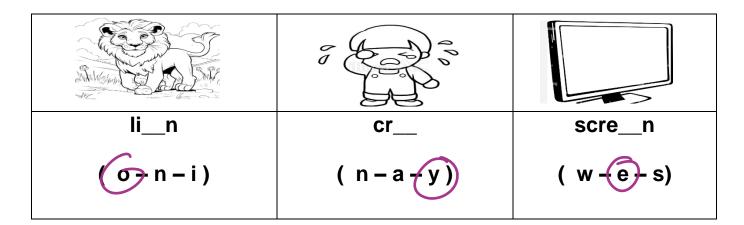

## A- Choose the correct missing letters:

**BEST OF LUCK ©** 

Ms. Tahani Al-Ghamdi

Kingdom of Saudi Arabia

Ministry of Education

4<sup>th</sup>, 5<sup>th</sup> & 6<sup>th</sup> Elementary Grade

Third Term

|    | Λ |
|----|---|
| 7. | ш |
| _  | v |

#### **A-** Choose the correct missing letters: