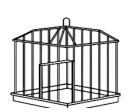

|                  |       |       | an an      |                       |
|------------------|-------|-------|------------|-----------------------|
| Shelter          | couch | X-ray | Polar bear | <mark>headache</mark> |
| <mark>Vet</mark> | cough | back  | Lion       | stomachache           |