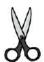

# A- Choose the best answer to fill in the blank:

| 1. I need a pair of            | to cut this paper. |               |                   |  |  |  |  |
|--------------------------------|--------------------|---------------|-------------------|--|--|--|--|
| A. book                        | B. scissors        | C. pencil     | D. <b>pen</b>     |  |  |  |  |
| 2. Good night, Fatima, Mona    |                    |               |                   |  |  |  |  |
| A. Good morning                | B. Good bye        | C. Good night | D. Good afternoon |  |  |  |  |
| 3- January is the first        | of the year.       |               |                   |  |  |  |  |
| A. month                       | B. week            | C. day        | D. hour           |  |  |  |  |
| 4 your books. Look at page 12. |                    |               |                   |  |  |  |  |
| A. help                        | B. write           | C. open       | D. cut            |  |  |  |  |