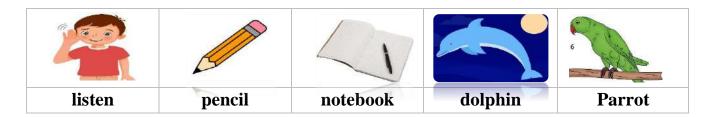

#### B- Put the right word under its picture:

Parrot , dolphin , pencil , notebook , listen

/ 5

Orthography

12