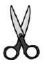

# A- Choose the best answer to fill in the blank:

| 1. I need a pair of            | to cut this paper. |               |                   |  |  |  |  |
|--------------------------------|--------------------|---------------|-------------------|--|--|--|--|
| A. book                        | B. scissors        | C. pencil     | D. <b>pen</b>     |  |  |  |  |
| 2. Good night, Fatima, Mona    |                    |               |                   |  |  |  |  |
| A. Good morning                | B. Good bye        | C. Good night | D. Good afternoon |  |  |  |  |
| 3- January is the first        | of the year.       |               |                   |  |  |  |  |
| A. month                       | B. week            | C. day        | D. hour           |  |  |  |  |
| 4 your books. Look at page 12. |                    |               |                   |  |  |  |  |
| A. help                        | B. write           | C. open       | D. cut            |  |  |  |  |