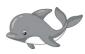

#### B- Put the right word under its picture:

Parrot , dolphin , pencil , notebook , listen

/ 5

Orthography

12