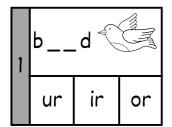

## 6- Fill in the missing letters:

| 5   |     |      |     |      |
|-----|-----|------|-----|------|
| b d | arf | uare | irt | bger |
| ur  | sk  | sq   | sk  | ar   |
| ir  | sc  | sk   | sc  | ur   |

## Grade The

|      |          | عربية السعودية<br>As To Modonia | المملكة الع<br>UDI ARABIA |             | Uni       | it 1& 2 Exc                | am           | i     | Ministry of Education |              |  |
|------|----------|---------------------------------|---------------------------|-------------|-----------|----------------------------|--------------|-------|-----------------------|--------------|--|
|      |          |                                 | رجة.                      | الد /       | لفصل      | JI .                       |              |       |                       | الاسم ثلاثي: |  |
|      |          |                                 |                           |             |           | I. CHOOS                   | EE           |       |                       |              |  |
|      |          |                                 |                           |             |           | 1. CHOO:                   |              |       |                       |              |  |
| 1    |          | •                               |                           |             | there in  | your school?               |              |       |                       |              |  |
| -    |          | No, I                           |                           |             |           | B. About 50                | 0            |       |                       |              |  |
|      |          |                                 | •                         |             |           | althy life?  B. I should s | ukin bnookfa | -a+   |                       |              |  |
|      |          | 1. 1 31100                      | na go re                  | bea et      | <u> </u>  | B. I Should S              | okip breakto | 151.  |                       |              |  |
|      |          |                                 |                           |             | II. C     | -100SE <b>√</b> 0          | PR ×         |       |                       |              |  |
| C    | Our so   | chool has                       | a schoo                   | ol bus .    | Ιs        | houldn't do so             | ome exercis  | se .  | Don't sh              | nout         |  |
|      | (<br>(8) |                                 | <u> S</u>                 |             |           |                            |              |       |                       |              |  |
|      |          | ✓                               | ×                         |             |           | ✓                          | ×            |       | ✓                     | ×            |  |
|      |          |                                 |                           |             |           |                            |              |       |                       |              |  |
|      |          |                                 |                           | 11          | II. DO AS | S SHOWN BET                | TWEEN BRA    | CKETS | 5                     |              |  |
| 1 -  | in -     | live -                          | I - Riy                   | adh .       | ( re      | arrange )                  |              |       |                       |              |  |
| ?- I | have     | 2 a                             | ·                         | Ž.          |           | choose )                   | headache     | too   | othache               | earache      |  |
|      |          |                                 |                           |             |           | IV. CHOOS                  | E            |       |                       |              |  |
| 1    | - Whi    | ich subje                       | ct                        | you         | like this | year?                      |              | do    | does                  | did          |  |
| 2    | - Did    | you                             | _ early                   | this mo     | rning ?   |                            |              | do    | get up                | got up       |  |
| 3    | - The    | PAST of                         | f ( play                  | ) is        |           |                            |              | was   | played                | plays        |  |
|      |          |                                 |                           |             |           | V. CHOOSE                  |              |       |                       |              |  |
|      |          | 5                               |                           | 险。          |           |                            |              |       | 15                    | 3-           |  |
|      |          | 3                               | Z.                        | F.F.        | <         |                            |              | A     |                       |              |  |
|      | Ma       |                                 |                           | ience<br>PE | S.        | tomachache                 | Head         |       |                       | on't shout   |  |
|      | Engi     | lisn                            |                           |             |           | earache                    |              | hache |                       | Listen       |  |
|      |          |                                 |                           | VI.         | . CHOOSE  | THE CORREC                 | CT LTTER     |       |                       |              |  |
|      |          | E S                             | $\mathcal{I}$             | 8E          | 是         |                            | and          | 1     |                       |              |  |
|      |          | b                               | _ d                       |             | _arf      | uare                       | ir           | ነተ    | bger                  |              |  |
|      |          | ur                              |                           |             | sk        | sq                         | sk           |       | ar                    |              |  |
|      |          | ir                              |                           | 5           | SC        | sk                         | SC           |       | ur                    |              |  |

### VI. CHOOSE THE CORRECT LTTER

| bd        | arf       | uare            | irt             | bger      |
|-----------|-----------|-----------------|-----------------|-----------|
| ur        | sk        | <mark>sq</mark> | <mark>sk</mark> | ar        |
| <u>ir</u> | <u>sc</u> | sk              | SC              | <u>ur</u> |