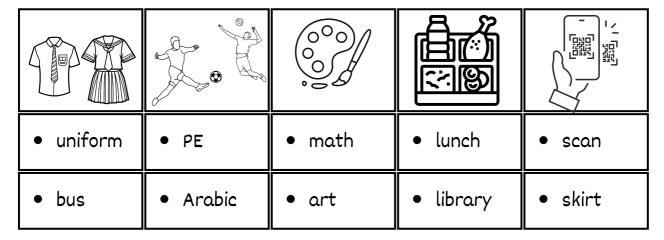

### A.write the correct word under each picture

scan – sweater - lamb - science - soda )

### A.write the correct word under each picture

( scan – sweater - lamb - science - soda )