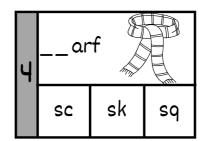

### 6- Fill in the missing letters:

| 5   |     |                 |           |                 |
|-----|-----|-----------------|-----------|-----------------|
| b d | arf | uare            | irt       | bger            |
| ur  | sk  | <mark>sq</mark> | <u>sk</u> | ar              |
| ir  | sc  | sk              | sc        | <mark>ur</mark> |