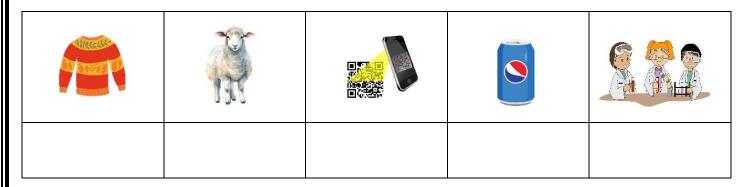

### A.write the correct word under each picture

scan – sweater - lamb - science - soda )

### A.write the correct word under each picture

( scan – sweater - lamb - science - soda )