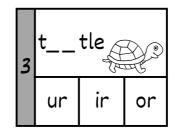

### A. Fill in the missing letters

ir sq sk ur

t....tle

....ate

....uare

g.....l

Your teacher ....:

| Kingdom of Saudi Arabia                                                                                         | •••                                             |                   |                        |            | Engl                        | ish Langua   | ge       |
|-----------------------------------------------------------------------------------------------------------------|-------------------------------------------------|-------------------|------------------------|------------|-----------------------------|--------------|----------|
| Ministry of Education                                                                                           |                                                 | п.                |                        | _ •        |                             | elementa     | ry Grade |
| Education Directorate                                                                                           | TIP!                                            |                   | 774                    |            | р                           | eriod Exam   | ı        |
| School                                                                                                          | • • •                                           |                   |                        |            | ••••                        | \20          |          |
|                                                                                                                 | نموج الحل                                       |                   |                        |            | على التلقرام                | قناتي        |          |
|                                                                                                                 |                                                 |                   |                        |            | sma's world                 |              |          |
|                                                                                                                 | <ul><li>General</li></ul>                       | al auest          | ions                   |            |                             | TENLETS      | 4 marks  |
|                                                                                                                 |                                                 | 44.05             | <u></u>                |            |                             | \2           | 4 marks  |
| A.Answer the questio                                                                                            |                                                 | obool2            |                        |            |                             |              |          |
| 1-How many students a-About 500                                                                                 | b- sorry                                        | CHOOLS            | c- Littlero            | ck Elemei  | ntary Scho                  | ool.         | 37       |
| 2- What's the matter?                                                                                           |                                                 |                   | - U 40                 |            | -                           |              |          |
| <ul><li>a-l like pizza.</li><li>3-Which city do you li</li></ul>                                                | <mark>b-l have a stoı</mark><br>ive in?         | machach           | e. c-l'm 12            | years old  |                             |              |          |
| a-I'm 11 years old                                                                                              | <mark>b- I live in Na</mark>                    | <mark>jran</mark> | c-We brin              | g our owi  | า.                          |              |          |
| <b>4-Did you drink milk t</b> a-Yes, I can                                                                      | his morning?<br>b- Yes, I do                    |                   | c <mark>-Yes. L</mark> | drank mill | <mark>&lt; this morr</mark> | nina.        |          |
|                                                                                                                 |                                                 |                   |                        |            |                             |              |          |
|                                                                                                                 | * Con                                           | <u>trolled</u>    | <u>Writing</u>         |            |                             | \            | 1 marks  |
| A Chanastha comest                                                                                              |                                                 |                   |                        |            |                             |              |          |
|                                                                                                                 | ancwor                                          |                   |                        |            |                             |              |          |
| A. Choose the correct  1-The best place in our                                                                  |                                                 |                   | library                | bed r      | oom                         | kitch        | nen      |
| 1-The best place in ou                                                                                          | r school is                                     |                   | library<br>drink       | bed r      |                             | kitch        |          |
|                                                                                                                 | r school is                                     |                   | library<br>drink       | bed r      |                             | kitch<br>wri |          |
| 1-The best place in ou                                                                                          | r school is                                     |                   |                        |            |                             |              |          |
| 1-The best place in ou                                                                                          | r school is<br>ot of water.                     | g short           |                        |            |                             |              |          |
| 1-The best place in ou                                                                                          | r school isot of water.                         | g short           | drink                  |            |                             | wri          |          |
| 1-The best place in ou                                                                                          | r school isot of water.                         | g short           | drink                  |            |                             | wri          | te       |
| 1-The best place in ou                                                                                          | r school isot of water.  * Readin               | g short           | drink                  |            |                             | wri          | te       |
| 1-The best place in ou<br>2- I shoulda I                                                                        | r school isot of water.  * Readin               | g short           | drink                  |            |                             | wri          | te       |
| 1-The best place in ou<br>2- I shoulda I                                                                        | r school is ot of water.  * Readin  X ) e ( × ) | g short           | drink                  |            |                             | wri          | te       |
| 1-The best place in ou<br>2- I shoulda I<br>A-Put ( ✓ ) or (<br>1- I have a headach                             | r school is ot of water.  * Readin  X ) e ( × ) | g short           | drink                  |            |                             | wri          | te       |
| 1-The best place in our 2- I shoulda I  A-Put ( ✓ ) or (  1- I have a headach  2- This year I like P.B  B.Match | r school is ot of water.  * Readin  X ) e ( × ) |                   | drink sentence         | boo        |                             | wri          | te       |
| 1-The best place in our 2- I shoulda I  A-Put ( ✓ ) or (  1- I have a headach  2- This year I like P.E          | r school is ot of water.  * Readin  X ) e ( × ) | g short           | drink                  | ass!       | ok                          | writ         | te       |

### A. Fill in the missing letters

ir sq sk ur

turtle

skate

square

gir

Your teacher ....: