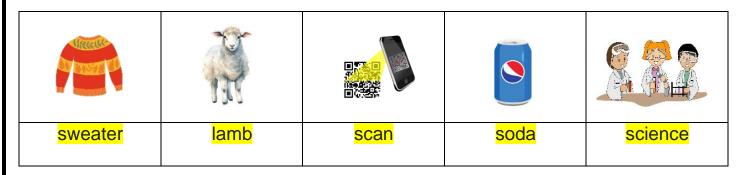

### A.write the correct word under each picture

scan – sweater - lamb - science - soda )

### A.write the correct word under each picture

( scan – sweater - lamb - science - soda )