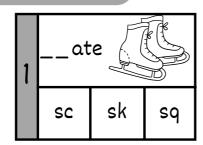

### A. Fill in the missing letters

ir sq sk ur

t....tle

....ate

....uare

g.....l

Your teacher ....:

| Kingdom of Saudi Arabia                                                                                         | •••                                             |                   |                        |            | Engl                        | ish Langua   | ge       |
|-----------------------------------------------------------------------------------------------------------------|-------------------------------------------------|-------------------|------------------------|------------|-----------------------------|--------------|----------|
| Ministry of Education                                                                                           |                                                 | п.                |                        | _ •        |                             | elementa     | ry Grade |
| Education Directorate                                                                                           | TIP!                                            |                   | 774                    |            | р                           | eriod Exam   | ı        |
| School                                                                                                          | • • •                                           |                   |                        |            | ••••                        | \20          |          |
|                                                                                                                 | نموج الحل                                       |                   |                        |            | على التلقرام                | قناتي        |          |
|                                                                                                                 |                                                 |                   |                        |            | sma's world                 |              |          |
|                                                                                                                 | <ul><li>General</li></ul>                       | al auest          | ions                   |            |                             | TENLETS      | 4 marks  |
|                                                                                                                 |                                                 | 44.05             | <u></u>                |            |                             | \2           | 4 marks  |
| A.Answer the questio                                                                                            |                                                 | obool2            |                        |            |                             |              |          |
| 1-How many students a-About 500                                                                                 | b- sorry                                        | CHOOLS            | c- Littlero            | ck Elemei  | ntary Scho                  | ool.         | 37       |
| 2- What's the matter?                                                                                           |                                                 |                   | - U 40                 |            | -                           |              |          |
| <ul><li>a-l like pizza.</li><li>3-Which city do you li</li></ul>                                                | <mark>b-l have a stoı</mark><br>ive in?         | machach           | e. c-l'm 12            | years old  |                             |              |          |
| a-I'm 11 years old                                                                                              | <mark>b- I live in Na</mark>                    | <mark>jran</mark> | c-We brin              | g our owi  | า.                          |              |          |
| <b>4-Did you drink milk t</b> a-Yes, I can                                                                      | his morning?<br>b- Yes, I do                    |                   | c <mark>-Yes. L</mark> | drank mill | <mark>&lt; this morr</mark> | nina.        |          |
|                                                                                                                 |                                                 |                   |                        |            |                             |              |          |
|                                                                                                                 | * Con                                           | <u>trolled</u>    | <u>Writing</u>         |            |                             | \            | 1 marks  |
| A Chanastha comest                                                                                              |                                                 |                   |                        |            |                             |              |          |
|                                                                                                                 | ancwor                                          |                   |                        |            |                             |              |          |
| A. Choose the correct  1-The best place in our                                                                  |                                                 |                   | library                | bed r      | oom                         | kitch        | nen      |
| 1-The best place in ou                                                                                          | r school is                                     |                   | library<br>drink       | bed r      |                             | kitch        |          |
|                                                                                                                 | r school is                                     |                   | library<br>drink       | bed r      |                             | kitch<br>wri |          |
| 1-The best place in ou                                                                                          | r school is                                     |                   |                        |            |                             |              |          |
| 1-The best place in ou                                                                                          | r school is<br>ot of water.                     | g short           |                        |            |                             |              |          |
| 1-The best place in ou                                                                                          | r school isot of water.                         | g short           | drink                  |            |                             | wri          |          |
| 1-The best place in ou                                                                                          | r school isot of water.                         | g short           | drink                  |            |                             | wri          | te       |
| 1-The best place in ou                                                                                          | r school isot of water.  * Readin               | g short           | drink                  |            |                             | wri          | te       |
| 1-The best place in ou<br>2- I shoulda I                                                                        | r school isot of water.  * Readin               | g short           | drink                  |            |                             | wri          | te       |
| 1-The best place in ou<br>2- I shoulda I                                                                        | r school is ot of water.  * Readin  X ) e ( × ) | g short           | drink                  |            |                             | wri          | te       |
| 1-The best place in ou<br>2- I shoulda I<br>A-Put ( ✓ ) or (<br>1- I have a headach                             | r school is ot of water.  * Readin  X ) e ( × ) | g short           | drink                  |            |                             | wri          | te       |
| 1-The best place in our 2- I shoulda I  A-Put ( ✓ ) or (  1- I have a headach  2- This year I like P.B  B.Match | r school is ot of water.  * Readin  X ) e ( × ) |                   | drink sentence         | boo        |                             | wri          | te       |
| 1-The best place in our 2- I shoulda I  A-Put ( ✓ ) or (  1- I have a headach  2- This year I like P.E          | r school is ot of water.  * Readin  X ) e ( × ) | g short           | drink                  | ass!       | ok                          | writ         | te       |

### A. Fill in the missing letters

ir sq sk ur

turtle

skate

square

gir

Your teacher ....: