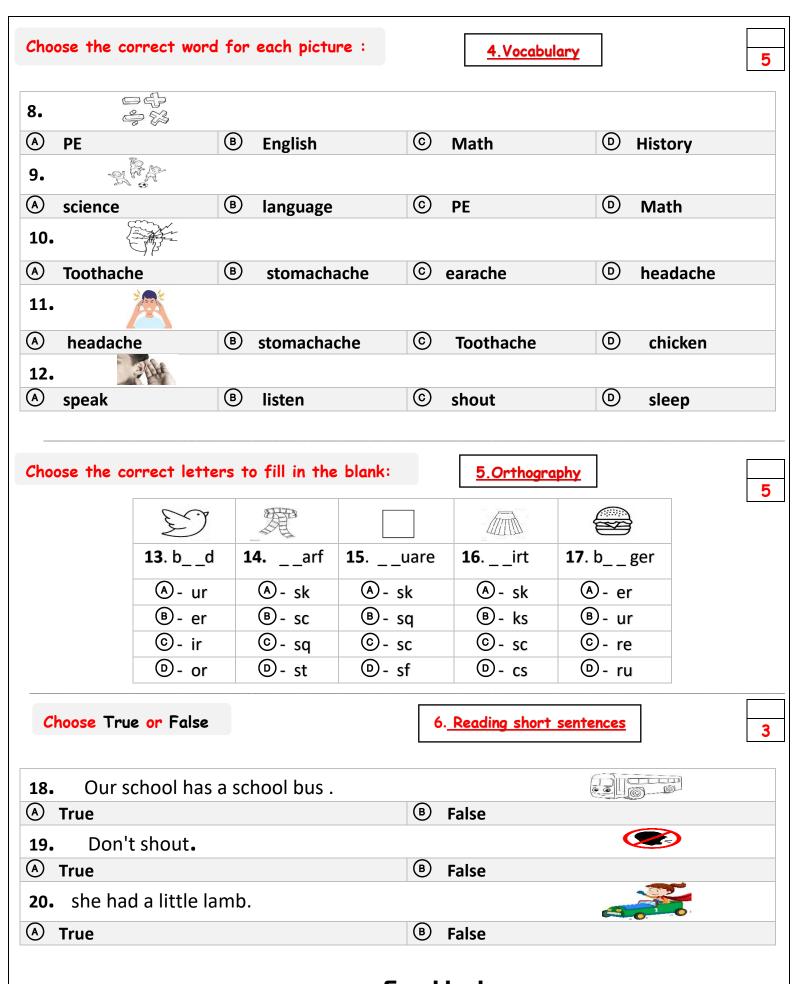

## 5- Choose the right word under its picture:

| English | PE      | earache     | toothache | Listen      |
|---------|---------|-------------|-----------|-------------|
| Math    | Science | stomachache | Headache  | Don't shout |
|         | A PA    |             |           |             |

## 6- Fill in the missing letters:

| 5   |     |      |     |      |
|-----|-----|------|-----|------|
| b d | arf | uare | irt | bger |
| ur  | sk  | sq   | sk  | ar   |
| ir  | sc  | sk   | sc  | ur   |

## 5- Choose the right word under its picture:

### 6- Fill in the missing letters:

| 5   |     |                 |           |                 |
|-----|-----|-----------------|-----------|-----------------|
| b d | arf | uare            | irt       | bger            |
| ur  | sk  | <mark>sq</mark> | <u>sk</u> | ar              |
| ir  | sc  | sk              | sc        | <mark>ur</mark> |