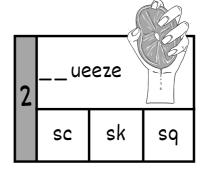

### A. Fill in the missing letters

ir sq sk ur

t....tle

....ate

....uare

g.....l

Your teacher ....:

| Kingdom of Saudi Arabia                                                                                         | •••                                             |                   |                        |            | Engl                        | ish Langua   | ge       |
|-----------------------------------------------------------------------------------------------------------------|-------------------------------------------------|-------------------|------------------------|------------|-----------------------------|--------------|----------|
| Ministry of Education                                                                                           |                                                 | п.                |                        | _ •        |                             | elementa     | ry Grade |
| Education Directorate                                                                                           | TIP!                                            |                   | 774                    |            | р                           | eriod Exam   | ı        |
| School                                                                                                          | • • •                                           |                   |                        |            | ••••                        | \20          |          |
|                                                                                                                 | نموج الحل                                       |                   |                        |            | على التلقرام                | قناتي        |          |
|                                                                                                                 |                                                 |                   |                        |            | sma's world                 |              |          |
|                                                                                                                 | <ul><li>General</li></ul>                       | al auest          | ions                   |            |                             | TENLETS      | 4 marks  |
|                                                                                                                 |                                                 | 44.05             | <u></u>                |            |                             | \2           | 4 marks  |
| A.Answer the questio                                                                                            |                                                 | obool2            |                        |            |                             |              |          |
| 1-How many students a-About 500                                                                                 | b- sorry                                        | CHOOLS            | c- Littlero            | ck Elemei  | ntary Scho                  | ool.         | 37       |
| 2- What's the matter?                                                                                           |                                                 |                   | - U 40                 |            | -                           |              |          |
| <ul><li>a-l like pizza.</li><li>3-Which city do you li</li></ul>                                                | <mark>b-l have a stoı</mark><br>ive in?         | machach           | e. c-l'm 12            | years old  |                             |              |          |
| a-I'm 11 years old                                                                                              | <mark>b- I live in Na</mark>                    | <mark>jran</mark> | c-We brin              | g our owi  | า.                          |              |          |
| <b>4-Did you drink milk t</b> a-Yes, I can                                                                      | his morning?<br>b- Yes, I do                    |                   | c <mark>-Yes. L</mark> | drank mill | <mark>&lt; this morr</mark> | nina.        |          |
|                                                                                                                 |                                                 |                   |                        |            |                             |              |          |
|                                                                                                                 | * Con                                           | <u>trolled</u>    | <u>Writing</u>         |            |                             | \            | 1 marks  |
| A Chanastha comest                                                                                              |                                                 |                   |                        |            |                             |              |          |
|                                                                                                                 | ancwor                                          |                   |                        |            |                             |              |          |
| A. Choose the correct  1-The best place in our                                                                  |                                                 |                   | library                | bed r      | oom                         | kitch        | nen      |
| 1-The best place in ou                                                                                          | r school is                                     |                   | library<br>drink       | bed r      |                             | kitch        |          |
|                                                                                                                 | r school is                                     |                   | library<br>drink       | bed r      |                             | kitch<br>wri |          |
| 1-The best place in ou                                                                                          | r school is                                     |                   |                        |            |                             |              |          |
| 1-The best place in ou                                                                                          | r school is<br>ot of water.                     | g short           |                        |            |                             |              |          |
| 1-The best place in ou                                                                                          | r school isot of water.                         | g short           | drink                  |            |                             | wri          |          |
| 1-The best place in ou                                                                                          | r school isot of water.                         | g short           | drink                  |            |                             | wri          | te       |
| 1-The best place in ou                                                                                          | r school isot of water.  * Readin               | g short           | drink                  |            |                             | wri          | te       |
| 1-The best place in ou<br>2- I shoulda I                                                                        | r school isot of water.  * Readin               | g short           | drink                  |            |                             | wri          | te       |
| 1-The best place in ou<br>2- I shoulda I                                                                        | r school is ot of water.  * Readin  X ) e ( × ) | g short           | drink                  |            |                             | wri          | te       |
| 1-The best place in ou<br>2- I shoulda I<br>A-Put ( ✓ ) or (<br>1- I have a headach                             | r school is ot of water.  * Readin  X ) e ( × ) | g short           | drink                  |            |                             | wri          | te       |
| 1-The best place in our 2- I shoulda I  A-Put ( ✓ ) or (  1- I have a headach  2- This year I like P.B  B.Match | r school is ot of water.  * Readin  X ) e ( × ) |                   | drink sentence         | boo        |                             | wri          | te       |
| 1-The best place in our 2- I shoulda I  A-Put ( ✓ ) or (  1- I have a headach  2- This year I like P.E          | r school is ot of water.  * Readin  X ) e ( × ) | g short           | drink                  | ass!       | ok                          | writ         | te       |

### A. Fill in the missing letters

ir sq sk ur

turtle

skate

square

gir

Your teacher ....: