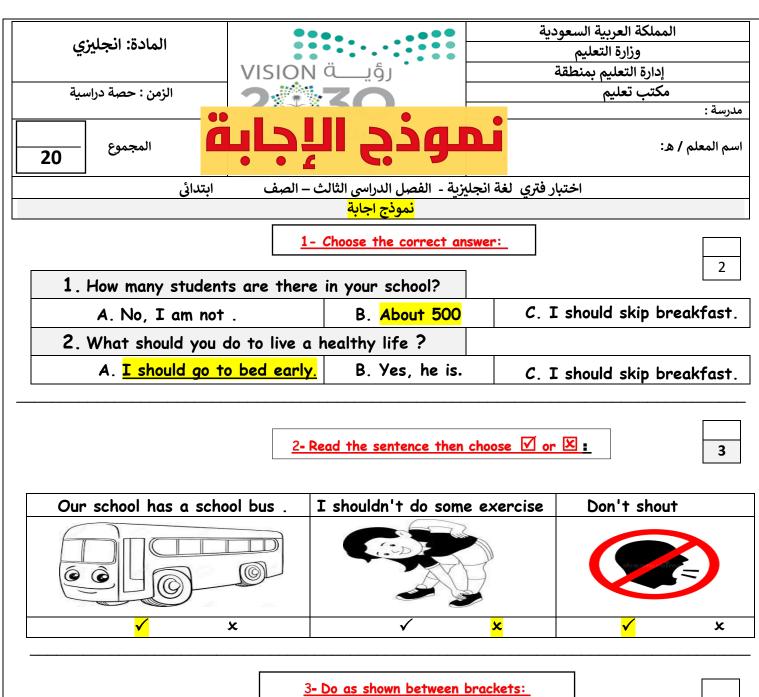

حمل تطبيق منهجي ليصلك كل جديد

| _                                             |                     | ••                                    | ••••                                    |                | للكة العربية السعودية | المه             |  |
|-----------------------------------------------|---------------------|---------------------------------------|-----------------------------------------|----------------|-----------------------|------------------|--|
| ي                                             | المادة: انجليز      |                                       |                                         |                | وزارة التعليم         |                  |  |
|                                               |                     | VISION                                | رۇيــــــــــــــــــــــــــــــــــــ |                | ارة التعليم بمنطقة    |                  |  |
| ىية                                           | الزمن : حصة دراس    | 2                                     | 30                                      |                | تب تعليم              |                  |  |
|                                               | 1                   |                                       |                                         |                |                       | مدرسة :          |  |
|                                               | المجموع             | کیا ک                                 | وزارة الآ                               |                |                       | اسم المعلم / هـ: |  |
| 20                                            | المجالي ا           | ے لیط                                 | وزارة الت                               |                |                       |                  |  |
|                                               | <u>.</u><br>ابتدائی | ، – الصف                              | <br>ية - الفصل الدراسي الثالث           | ي لغة انجليز   | اختبار فتر            |                  |  |
|                                               | <u> </u>            | <u> </u>                              |                                         | <u> </u>       |                       | اسم الطالب / ه   |  |
|                                               |                     | 1                                     | Choose the correct of                   |                | ]                     |                  |  |
|                                               |                     | 1-                                    | Choose the correct of                   | <u>inswer.</u> | ]                     |                  |  |
| 1                                             | Ham many atualant   |                                       | in vous achael?                         |                |                       | 2                |  |
|                                               | How many student    |                                       |                                         |                | . –                   |                  |  |
|                                               | A. No, I am not     | •                                     | B. About 500                            | ) (            | . I should skip       | breaktast.       |  |
| 2. What should you do to live a healthy life? |                     |                                       |                                         |                |                       |                  |  |
|                                               | A. I should go t    | o bed early.                          | B. Yes, he is                           |                | . I should skip       | breakfast.       |  |
|                                               |                     | · · · · · · · · · · · · · · · · · · · |                                         | I              | •                     | •                |  |
|                                               |                     |                                       |                                         |                |                       |                  |  |
|                                               |                     | 2- P                                  | ead the sentence the                    | n choose V     | or 🗵 .                |                  |  |
|                                               |                     |                                       | isaa me semence me                      | <u> </u>       | - <del></del>         | 3                |  |
|                                               |                     |                                       |                                         |                |                       |                  |  |
| Our                                           | · school has a scho | ool bus .                             | I shouldn't do son                      | ne exercis     | se Don't sh           | out              |  |
| 6                                             |                     |                                       |                                         | 3              |                       |                  |  |
|                                               |                     |                                       | (CD)                                    |                |                       |                  |  |
| 6                                             | 6 4                 |                                       | AY                                      | -              |                       |                  |  |
| C                                             |                     | Sect.                                 |                                         |                |                       |                  |  |
|                                               | <b>√</b>            | ×                                     | <b>√</b>                                | ×              | <b>✓</b>              | *                |  |
|                                               |                     |                                       |                                         |                | I                     |                  |  |
|                                               |                     |                                       |                                         |                |                       |                  |  |
|                                               |                     | <u>3-</u>                             | Do as shown between                     | brackets:      |                       |                  |  |
|                                               |                     |                                       |                                         |                |                       | 2                |  |
| 4 .                                           | 1. – 5.             |                                       | •                                       |                |                       |                  |  |