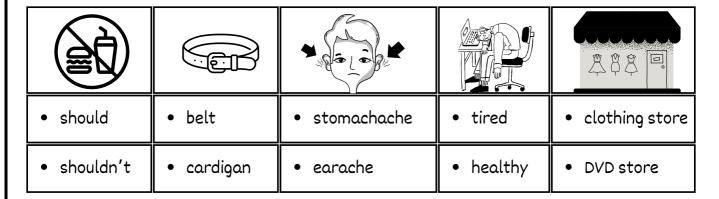

## 5- Choose the right word under its picture:

| English | PE      | earache     | toothache | Listen      |
|---------|---------|-------------|-----------|-------------|
| Math    | Science | stomachache | Headache  | Don't shout |
|         | A PA    |             |           |             |

## 5- Choose the right word under its picture: