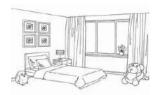

#### C. Match numbers with pictures:

| 1-kitchen   2- bed room   3- bathroom   4- dining | ng room |
|---------------------------------------------------|---------|
|---------------------------------------------------|---------|