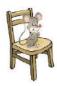

## 5. Choose the correct answer.

- 1. what is [this these those]?
- 2. They [is are am] watches.
- 3. It's [a an it] wallet.
- 4. The mouse is [on in under] the chair.

### 5. Choose the correct answer.

- 1. what is [this these those]?
- 2. They [ is are am] watches.
- 3. It's [a an it] wallet.
- 4. The mouse is [ on in under ] the chair.