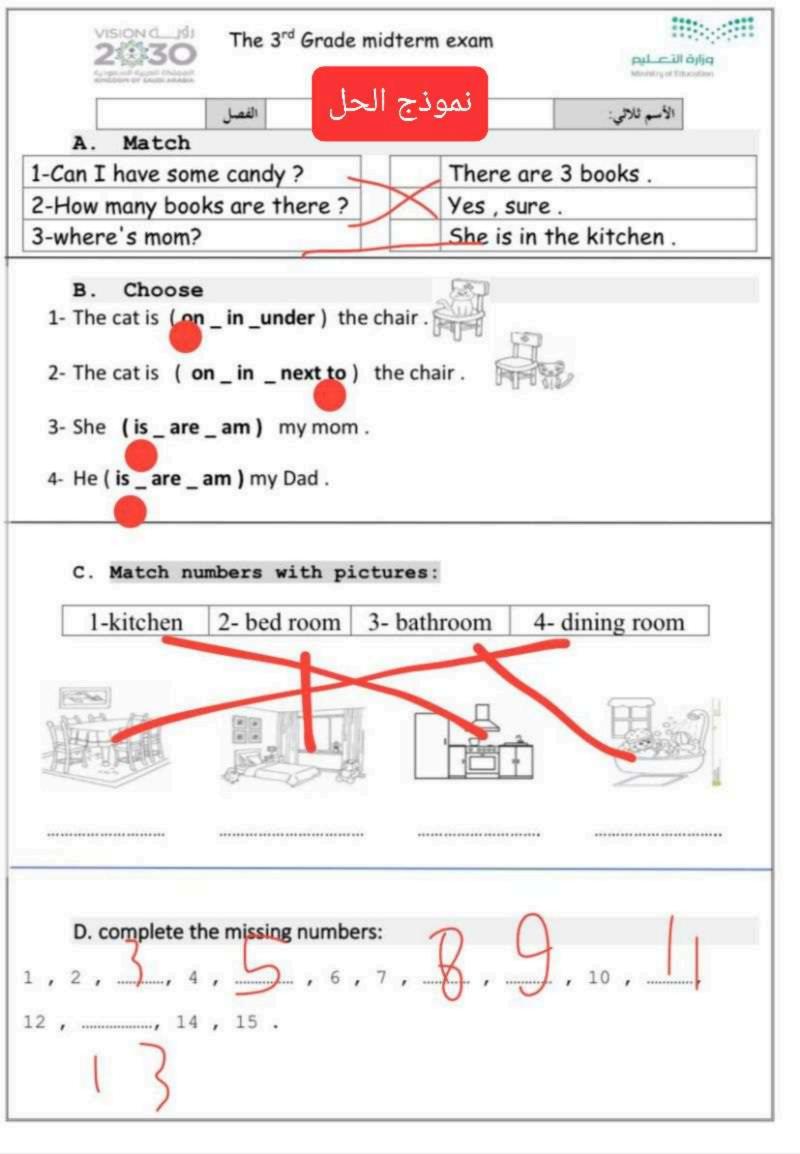

### The 3<sup>rd</sup> Grade midterm exam

|       | •            |
|-------|--------------|
| الفصل | الأسم ثلاثي: |

#### A. Match

| 1-Can I have some candy? | 1-Car | ome c | andy? |
|--------------------------|-------|-------|-------|
|--------------------------|-------|-------|-------|

- 2-How many books are there?
- 3-where's mom?

| There are 3 books .     |
|-------------------------|
| Yes, sure.              |
| She is in the kitchen . |

#### B. Choose

- 1- The cat is (on \_ in \_under) the chair.
- 2- The cat is ( on \_ in \_ next to ) the chair .

4- He ( **is \_ are \_ am )** my Dad .

#### C. Match numbers with pictures:

| 1-kitchen   2- bed room   3- bathroom   4- dining | ng room |
|---------------------------------------------------|---------|
|---------------------------------------------------|---------|

### D. complete the missing numbers:

 $1 \ , \ 2 \ , \ \dots \dots \ , \ 4 \ , \ \dots \dots \ , \ 6 \ , \ 7 \ , \ \dots \dots \ , \ 10 \ , \ \dots \dots \dots ,$ 

12 , ....., 14 , 15 .