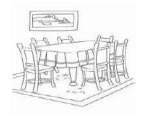

#### C. Match numbers with pictures:

| 1-kitchen   2- bed room   3- bathroom   4- dining | ng room |
|---------------------------------------------------|---------|
|---------------------------------------------------|---------|