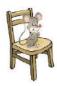

## E. Choose the correct answer:

- 1. The mouse is (under on) the chair.
- 2. The mouse is (in -on) the cupboard.
- 3. The mouse is (on under) the bed.
- 4. The mouse is ( next to under ) fridge.

F. Write: sm - ou - fr- pr: