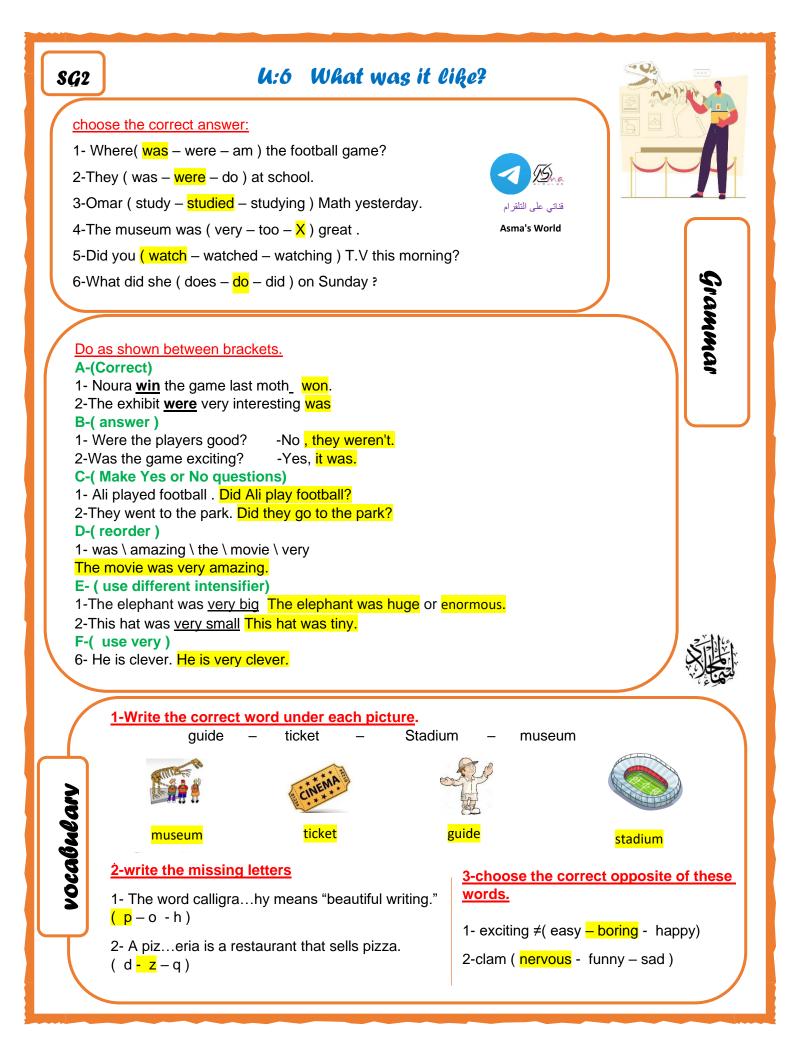

#### A. choose the correct answer:

SG2

1-Ahmad is ( short – shorter-shortest).

2--Amal gets the (good-better-best) mark in the class.

3- There are ( $\frac{1}{1000}$  so much – so) cars that we couldn't park here.

4-It was (such -so much) windy that we couldn't go sailing.

5-It's (such – so - many) a beautiful weather that we spent the whole day outside.

#### B.Do as shown between brackets.

#### 1-( correct )

1- I have so<u>many</u> homework that I can't go out tonight ......much .....

- 4- Elephants are **big** than bears.....bigger.....
- 5 -French is **difficult** than English...... more difficult

#### 2.(Combine the sentences with so...that or such.....that.)

The children were tired after their school trip. They fell asleep on the bus
the children were so tired after their school trip that they fell asleep on the bus.
The Arabian Oryx was an endangered species. It was extinct in the wild.

The Arabian Oryx was such an endangered species that it was extinct in the wild.

3.(Add - er)

| 1-easy <mark>easier</mark> | 2- short <mark>shorter</mark> | 3- fast <mark>faster</mark> | 4- hot hotter |
|----------------------------|-------------------------------|-----------------------------|---------------|
| 4.(Add – est)              |                               |                             |               |
| 1-old <mark>oldest</mark>  | 2- tall tallest               | 3-smart smartest            | 4-nice nicest |