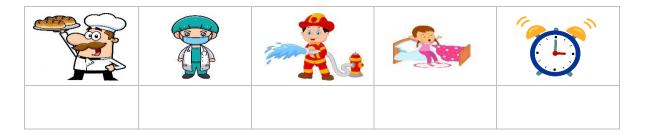

## Put the right word under its picture:

clock - doctor - firefighter - baker - get up

Orthography

/ 4