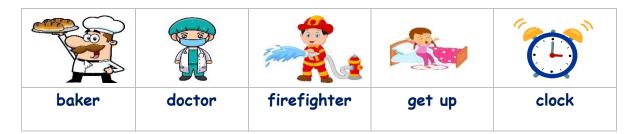

## Put the right word under its picture:

clock - doctor - firefighter - baker - get up

Orthography

/ 4