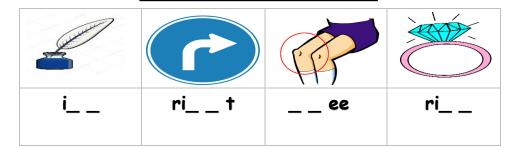

|     |
| 1 - I usually up at 5:00 .                     | A. go               | B. get  | C. <b>g</b> c           | ot  |
| 2- yesterday, I home at 1:00 .                 | A. come             | B. came | C. <b>g</b>             | 0   |
|                                                |                     |         |                         |     |

## Controlled writing

12

#### Do as shown between brackets:

| 2- One                                 | ( choose ) | hundred | Thousand | Thirty |
|----------------------------------------|------------|---------|----------|--------|
| 3- she - a - teacher - is. (rearrange) |            |         |          |        |

Vocabulary

/ 5

## Put the right word under its picture:



Orthography

/ 4

### Fill in the missing letters:



**Good luck** 

T.

| Γotal                                          | Kingdom of Saud<br>Ministry of Education   Kingdom of Saud<br>Ministry of Education   Kingdom of Saud<br>Ministry of Education   Kingdom of Saud |                       |                        | ucation<br>ation Directorate |  |  |
|------------------------------------------------|--------------------------------------------------------------------------------------------------------------------------------------------------|-----------------------|------------------------|------------------------------|--|--|
| 20                                             | Midterm Test                                                                                                                                     |