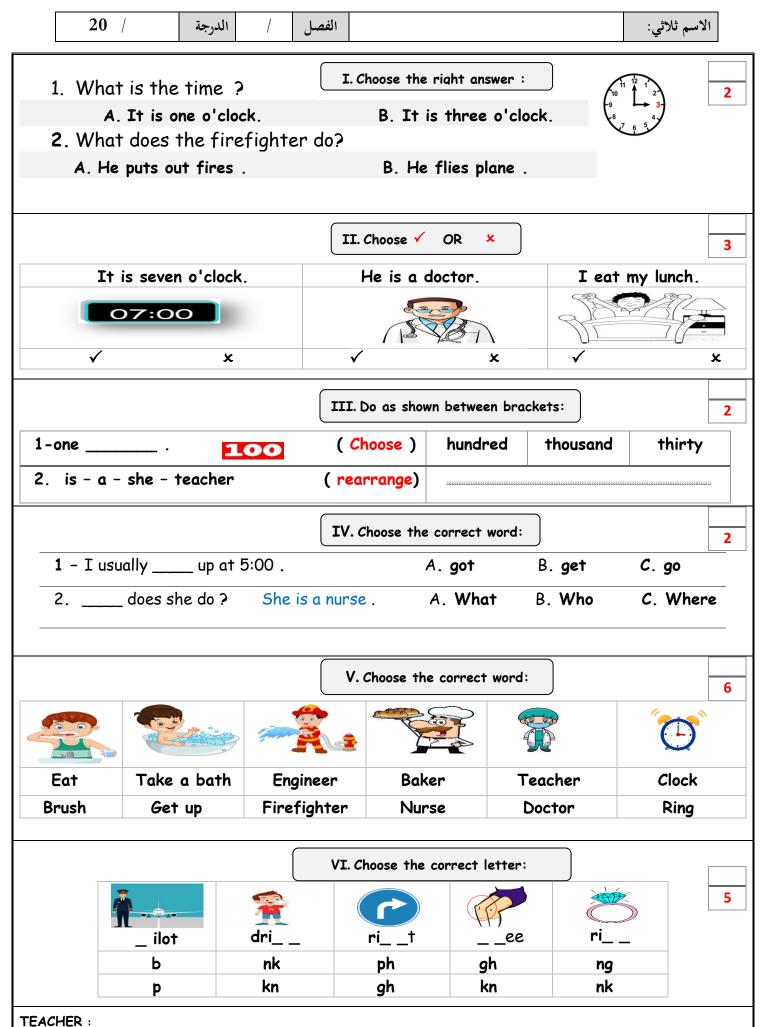

#### **Model answer**

1. What is the time?

I. Choose the right answer:

3

2

2

6

5

- A. It is one o'clock.
- 2. What does the firefighter do?
  - A. He puts out fires .
- B. He flies plane .

OR

B. It is three o'clock.

II. Choose ✓

#### III. Do as shown between brackets:

1-one \_\_\_\_\_ . (Choose) **hundred** thousand thirty 100

(rearrange)

2. is - a - she - teacher

IV. Choose the correct word:

1 - I usually \_\_\_\_ up at 5:00 . A. got B. **get** C. go

2. does she do? She is a nurse. A. What B. Who C. Where

#### V. Choose the correct word:

Take a bath Eat Engineer Baker Teacher Clock **Firefighter Brush** Nurse Doctor Get up Ring

#### VI. Choose the correct letter:

| _ ilot | ## dri          | rit | ee              | ri |
|--------|-----------------|-----|-----------------|----|
| Ь      | <mark>nk</mark> | ph  | gh              | ng |
| p      | kn              | gh  | <mark>kn</mark> | nk |