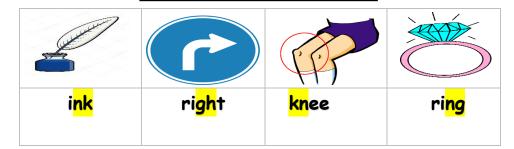

#### A.write the correct word under each picture

( cheese - ink - clock - baker - astronaut )

#### A.write the correct word under each picture

cheese - ink - clock - baker - astronaut)