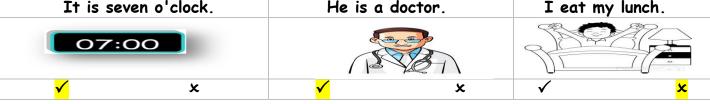

## Midterm Test

| الفصل / الدرجة / 20                            |                     |         | سم ثلاثي:               | וצי |
|------------------------------------------------|---------------------|---------|-------------------------|-----|
|                                                | General Questions   |         |                         | / 3 |
| Choose the correct answer:                     |                     |         |                         |     |
| 1 - What does your dad do?                     |                     |         |                         |     |
| A. I am playing.                               | B . He is a c       | loctor. |                         |     |
| 2 - What does the firefighter do               | )?                  | •       |                         |     |
| A. He puts out fires .                         | B. He flies p       | olane . |                         |     |
| 3 - What is the time? 10:30                    | •                   |         |                         |     |
| A . It is ten o'clock.                         | B. It is ten t      | hirty.  |                         |     |
|                                                |                     |         |                         |     |
|                                                | Reading short sente | ences   |                         | / 2 |
| Read the sentence then choose or $\boxtimes$ : |                     |         |                         | / 3 |
| Read The Sentence Then Choose or .             |                     |         |                         |     |
| 1. It is seven o'clock.                        | 07:00               |         |                         | ×   |
|                                                | 07.00               |         |                         |     |
| 2. I eat my lunch.                             |                     |         |                         | X   |
|                                                |                     |         |                         |     |
| 3. He is a pilot.                              |                     |         | $\overline{\mathbf{A}}$ | ×   |
|                                                |                     |         |                         |     |
|                                                | <u>Grammar</u>      |         |                         | / 3 |
|                                                |                     |         |                         |     |
| Choose the correct answer:                     |                     |         |                         |     |
| 1 - I usually up at 5:00 .                     | A. go               | B. get  | C. <b>g</b> c           | ot  |
| 2- yesterday, I home at 1:00 .                 | A. come             | B. came | C. <b>g</b>             | 0   |
|                                                |                     |         |                         |     |

### Fill in the missing letters:

**Good luck** 

T.

| Γotal                                          | Kingdom of Saud<br>Ministry of Education   Kingdom of Saud<br>Ministry of Education   Kingdom of Saud<br>Ministry of Education   Kingdom of Saud |                       |                        | ucation<br>ation Directorate |  |  |
|------------------------------------------------|--------------------------------------------------------------------------------------------------------------------------------------------------|-----------------------|------------------------|------------------------------|--|--|
| 20                                             | Midterm Test                                                                                                                                     |                       |                        |                              |  |  |
| <mark></mark>                                  | Elementary                                                                                                                                       | / <mark>Grade</mark>  |                        |                              |  |  |
|                                                | ج الإجابة                                                                                                                                        | نموذ                  |                        |                              |  |  |
| Choose the correct answer                      | <u>General Q</u>                                                                                                                                 | <u>uestions</u>       |                        | / 3                          |  |  |
| 1 - What does your o                           | lad do ?                                                                                                                                         | He is a doctor.       |                        |                              |  |  |
| 2 - What does the fi                           | B. H                                                                                                                                             | le flies plane .      |                        |                              |  |  |
| 3 - What is the time? :  A . It is ten o'clock | _                                                                                                                                                | t is ten thirty.      |                        |                              |  |  |
| Read the sentence then choo                    |                                                                                                                                                  | ort sentences         |                        | / 3                          |  |  |
| 1. It is seven o'clock.                        | 07:0                                                                                                                                             | 0                     |                        | ×                            |  |  |
| 2. I eat my lunch.                             |                                                                                                                                                  |                       | <b>I</b>               | ×                            |  |  |
| 3. He is a pilot.                              |                                                                                                                                                  |                       |                        | ×                            |  |  |
|                                                | Gra                                                                                                                                              | mmar                  |                        | / 3                          |  |  |
| Choose the correct answer:                     |                                                                                                                                                  |                       |                        |                              |  |  |
| 1 - I usually up at 5:0                        | 0 . A.                                                                                                                                           | <b>go</b> B. <b>g</b> | <mark>jet</mark> C. g  | ot                           |  |  |
| 2- yesterday, I home                           | at 1:00 . A.                                                                                                                                     | come B. c             | <mark>came</mark> C. g | 90                           |  |  |
| 3 does she do?                                 | She is a nurse . A.                                                                                                                              | who B. v              | <mark>vhat</mark> C. v | vhere                        |  |  |