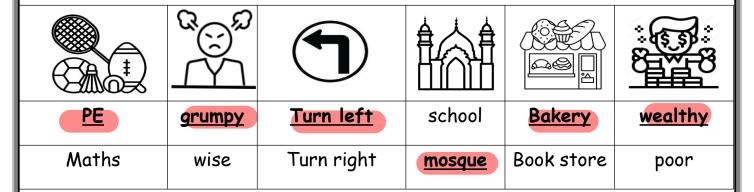

A- It's near here. B- Do not litter. C- No, we don't.

| Q2. Read                                         | Q2. Reading: (Match) |             |           |               |          |  |  |  |  |
|--------------------------------------------------|----------------------|-------------|-----------|---------------|----------|--|--|--|--|
|                                                  |                      | Ве          | cause     |               |          |  |  |  |  |
| 1-It made t                                      | he children          | laugh.      | he ate    | a whole pizza | •        |  |  |  |  |
| 2-He has a                                       | stomachach           | ne          | to see o  | lamb at sch   | ool.     |  |  |  |  |
| 3- We're going to the bookstore it's so cute     |                      |             |           |               |          |  |  |  |  |
| 4-Why did you take my panda? we want some books. |                      |             |           |               |          |  |  |  |  |
| Q3. Voca                                         | bulary:              |             |           |               |          |  |  |  |  |
| A-Match the numbers with the pictures:           |                      |             |           |               |          |  |  |  |  |
| 1-                                               | 2-                   | 2- 3- 4- 5- |           |               |          |  |  |  |  |
| DVD store                                        | earache              | no bicycles | toothache | Flowerstore   | no ball  |  |  |  |  |
| 94                                               |                      |             |           |               | <b>₹</b> |  |  |  |  |
|                                                  |                      |             |           |               |          |  |  |  |  |
| B-Circle t                                       | he correct           | word :      |           |               |          |  |  |  |  |
|                                                  |                      |             |           |               |          |  |  |  |  |
| PE                                               | grumpy               | Turn left   | school    | Bakery        | wealthy  |  |  |  |  |
| Maths                                            | wise                 | Turn right  | mosque    | Book store    | poor     |  |  |  |  |

### B-Circle the correct word :