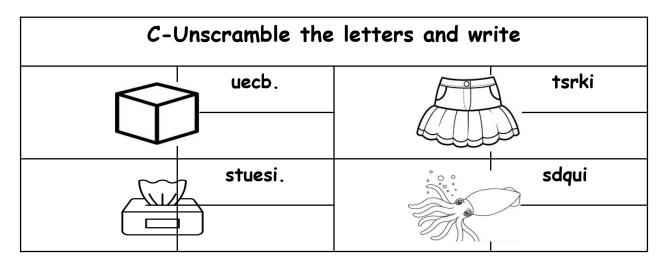

# Q4. Orthography A-Complete the missing letter:

| B-Choose the right spelling |      |    |    |  |    |        |    |
|-----------------------------|------|----|----|--|----|--------|----|
|                             | ,    | Sh | t  |  |    | _ueezi | ng |
|                             | or   | ir | ur |  | Sk | Sc     | Sq |
|                             | ttle |    |    |  | y  |        |    |
|                             | or   | ir | ur |  | Sk | Sc     | Sq |

# Q4. Orthography A-Complete the missing letter:

| B-Choose the right spelling |    |    |     |                                                                                                                                                                                                                                                                                                                                                                                                                                                                                                                                                                                                                                                                                                                                                                                                                                                                                                                                                                                                                                                                                                                                                                                                                                                                                                                                                                                                                                                                                                                                                                                                                                                                                                                                                                                                                                                                                                                                                                                                                                                                                                                                |           |        |           |
|-----------------------------|----|----|-----|--------------------------------------------------------------------------------------------------------------------------------------------------------------------------------------------------------------------------------------------------------------------------------------------------------------------------------------------------------------------------------------------------------------------------------------------------------------------------------------------------------------------------------------------------------------------------------------------------------------------------------------------------------------------------------------------------------------------------------------------------------------------------------------------------------------------------------------------------------------------------------------------------------------------------------------------------------------------------------------------------------------------------------------------------------------------------------------------------------------------------------------------------------------------------------------------------------------------------------------------------------------------------------------------------------------------------------------------------------------------------------------------------------------------------------------------------------------------------------------------------------------------------------------------------------------------------------------------------------------------------------------------------------------------------------------------------------------------------------------------------------------------------------------------------------------------------------------------------------------------------------------------------------------------------------------------------------------------------------------------------------------------------------------------------------------------------------------------------------------------------------|-----------|--------|-----------|
|                             |    | Sh | t   |                                                                                                                                                                                                                                                                                                                                                                                                                                                                                                                                                                                                                                                                                                                                                                                                                                                                                                                                                                                                                                                                                                                                                                                                                                                                                                                                                                                                                                                                                                                                                                                                                                                                                                                                                                                                                                                                                                                                                                                                                                                                                                                                |           | _ueezi | ing       |
|                             | or | ir | ur  |                                                                                                                                                                                                                                                                                                                                                                                                                                                                                                                                                                                                                                                                                                                                                                                                                                                                                                                                                                                                                                                                                                                                                                                                                                                                                                                                                                                                                                                                                                                                                                                                                                                                                                                                                                                                                                                                                                                                                                                                                                                                                                                                | Sk        | Sc     | <u>Sq</u> |
|                             |    | tt | tle |                                                                                                                                                                                                                                                                                                                                                                                                                                                                                                                                                                                                                                                                                                                                                                                                                                                                                                                                                                                                                                                                                                                                                                                                                                                                                                                                                                                                                                                                                                                                                                                                                                                                                                                                                                                                                                                                                                                                                                                                                                                                                                                                |           | y      |           |
|                             | or | ir | ur  | The state of the s | <u>Sk</u> | Sc     | Sq        |

| C-Unscramble the letters and write |               |  |              |  |  |
|------------------------------------|---------------|--|--------------|--|--|
| $\bigcirc$                         | uecb.         |  | tsrki        |  |  |
|                                    | <u>cube</u>   |  | <u>skirt</u> |  |  |
|                                    | stuesi.       |  | sdqui        |  |  |
|                                    | <u>tissue</u> |  | <u>squid</u> |  |  |