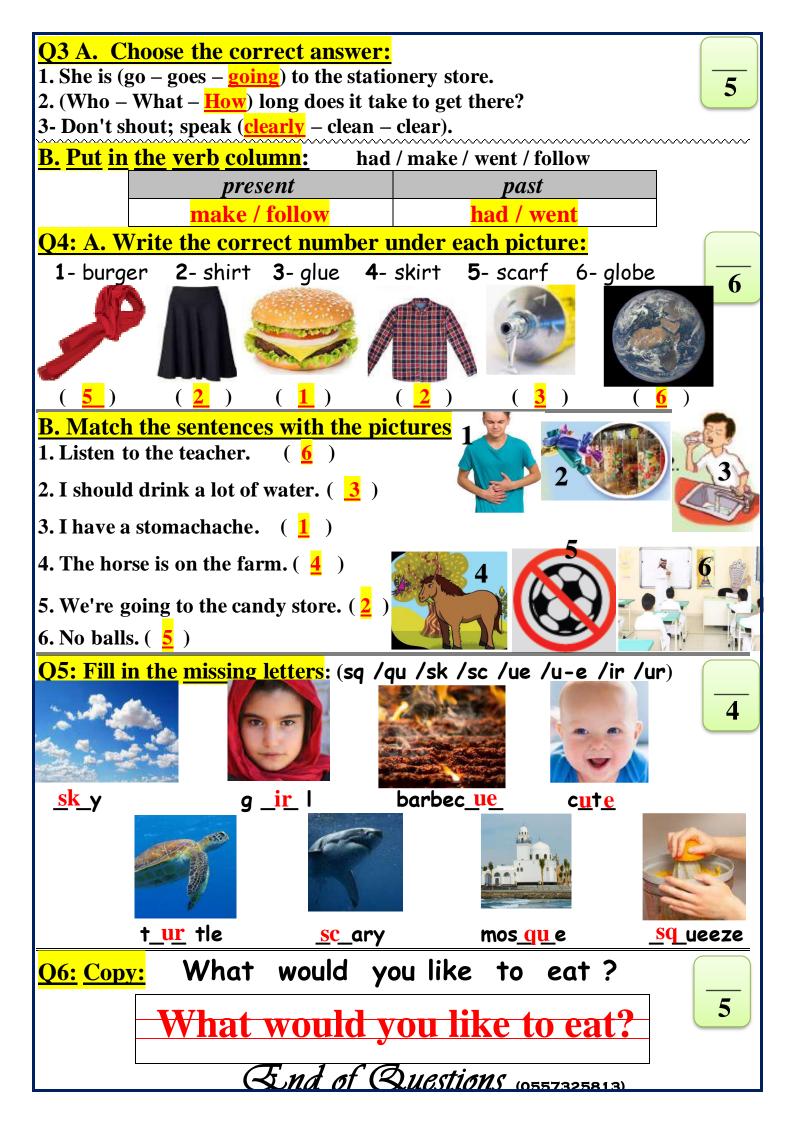

| IV- Grammar:                                                                |
|-----------------------------------------------------------------------------|
| A) Choose the correct word:                                                 |
| 1- Yesterday, I ( play - played ) computer games.                           |
| 2- He (am - is) going to the book store.                                    |
| 3- We are going to (visit - visited) Abha.                                  |
| 4- You should ( drink - drank ) milk.                                       |
| 5- What are (she - they) doing?                                             |
|                                                                             |
| V- Vocabulary:  6  A) Write the correct number under each picture:          |
| 1-butcher shop 2-shower 3-stomachache 4-burger 5-candy store 6-flower store |
|                                                                             |
|                                                                             |
| VI- Orthography:                                                            |
|                                                                             |
| A) Choose the correct letter:                                               |
| ir u e tl ur                                                                |
|                                                                             |

1- t\_\_tle 2-c\_b\_ 3-gl\_\_ 4-sh\_\_t

التاريخ: / /١٤٤٤هـ الصف: السادس الابتدائي

المادة: اللغة الإنجليزية

اختبار اللغة الإنجليزية نهائي - الدور الأول - للصف السادس - الفصل الدراسي الثالث ١٤٤٤هـ

| rrect answers in column (B):       | 6                                                                                                                              |
|------------------------------------|--------------------------------------------------------------------------------------------------------------------------------|
| В                                  |                                                                                                                                |
| ( 3 ) I'm going to Jeddah.         |                                                                                                                                |
| ( ) Yes, I got up early this mo    | rning.                                                                                                                         |
| ( 5) I'm going diving.             |                                                                                                                                |
| ( 6) I should drink a lot of water | er.                                                                                                                            |
| ( 2) I have a headache.            |                                                                                                                                |
| ( 4 ) Go straight and you'll find  | it.                                                                                                                            |
| Writing:                           |                                                                                                                                |
|                                    | B  ( 3 ) I'm going to Jeddah.  ( 1 ) Yes, I got up early this mo  ( 5 ) I'm going diving.  ( 6 ) I should drink a lot of water |