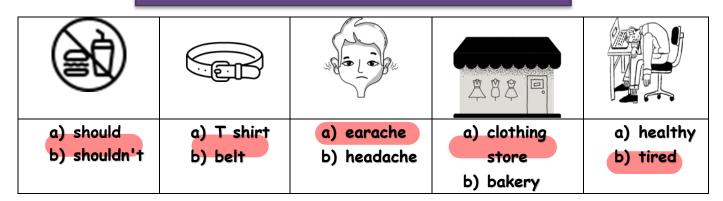

| , ,                           |                             | , ,                             |
|-------------------------------|-----------------------------|---------------------------------|
| Q1. General Questions:        | Choose:                     |                                 |
| 1. Does your s                | chool have a school bus     | ?                               |
| A-I don't have.               | B- About 1000.              | It has a big yellow bus.        |
| 2. What time d                | oes your school start? -    |                                 |
| A- No, it doesn't.            | B- It has a big yellow bus. | C- <u>It starts at 7:00.</u>    |
| 3. What should                | you do to live a healthy    | life? I should                  |
| A- stay up late.              | B- watch too much TV.       | C- <u>drink a lot of water.</u> |
| 4. How much is                | : it?                       |                                 |
| A-Yes,I did .                 | B- Yes, thanks              | C-It's 30 SAR.                  |
| 5. Where are y                | ou going?                   |                                 |
| A- <u>I'm going to Dubai.</u> | B- Apple juice,please.      | C- We bring our own.            |
| 6. Where is the               | post?                       |                                 |
| A- <u>It's near here</u> .    | B- Do not litter.           | C- No, we don't.                |
|                               |                             |                                 |