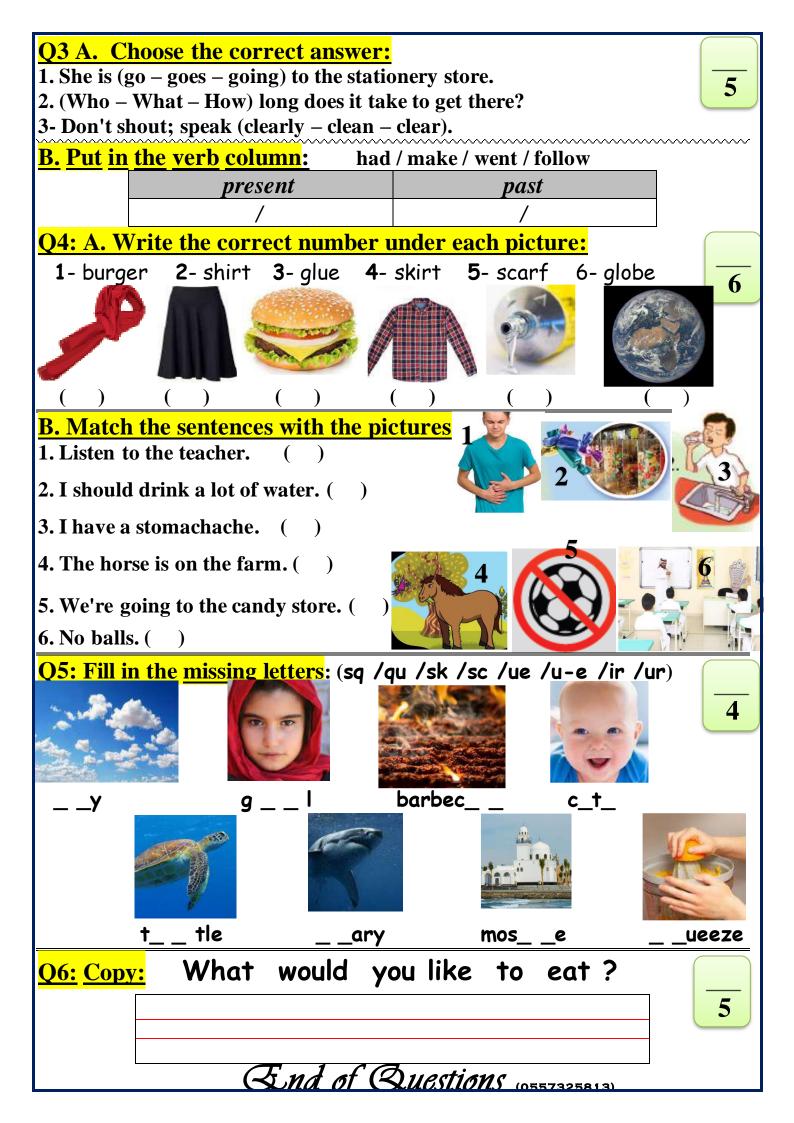

| IV- Grammar:                                                                |
|-----------------------------------------------------------------------------|
| A) Choose the correct word:                                                 |
| 1- Yesterday, I ( play - played ) computer games.                           |
| 2- He (am - is) going to the book store.                                    |
| 3- We are going to (visit - visited) Abha.                                  |
| 4- You should ( drink - drank ) milk.                                       |
| 5- What are (she - they) doing?                                             |
|                                                                             |
| V- Vocabulary:  6  A) Write the correct number under each picture:          |
| 1-butcher shop 2-shower 3-stomachache 4-burger 5-candy store 6-flower store |
|                                                                             |
|                                                                             |
| VI- Orthography:                                                            |
|                                                                             |
| A) Choose the correct letter:                                               |
| ir u e tl ur                                                                |
|                                                                             |

1- t\_\_tle 2-c\_b\_ 3-gl\_\_ 4-sh\_\_t

التاريخ: / /١٤٤٤هـ الصف: السادس الابتدائي

المادة: اللغة الإنجليزية

اختبار اللغة الإنجليزية نهائي - الدور الأول - للصف السادس - الفصل الدراسي الثالث ١٤٤٤هـ

| rrect answers in column (B):       | 6                                                                                                                              |
|------------------------------------|--------------------------------------------------------------------------------------------------------------------------------|
| В                                  |                                                                                                                                |
| ( 3 ) I'm going to Jeddah.         |                                                                                                                                |
| ( ) Yes, I got up early this mo    | rning.                                                                                                                         |
| ( 5) I'm going diving.             |                                                                                                                                |
| ( 6) I should drink a lot of water | er.                                                                                                                            |
| ( 2) I have a headache.            |                                                                                                                                |
| ( 4 ) Go straight and you'll find  | it.                                                                                                                            |
| Writing:                           |                                                                                                                                |
|                                    | B  ( 3 ) I'm going to Jeddah.  ( 1 ) Yes, I got up early this mo  ( 5 ) I'm going diving.  ( 6 ) I should drink a lot of water |