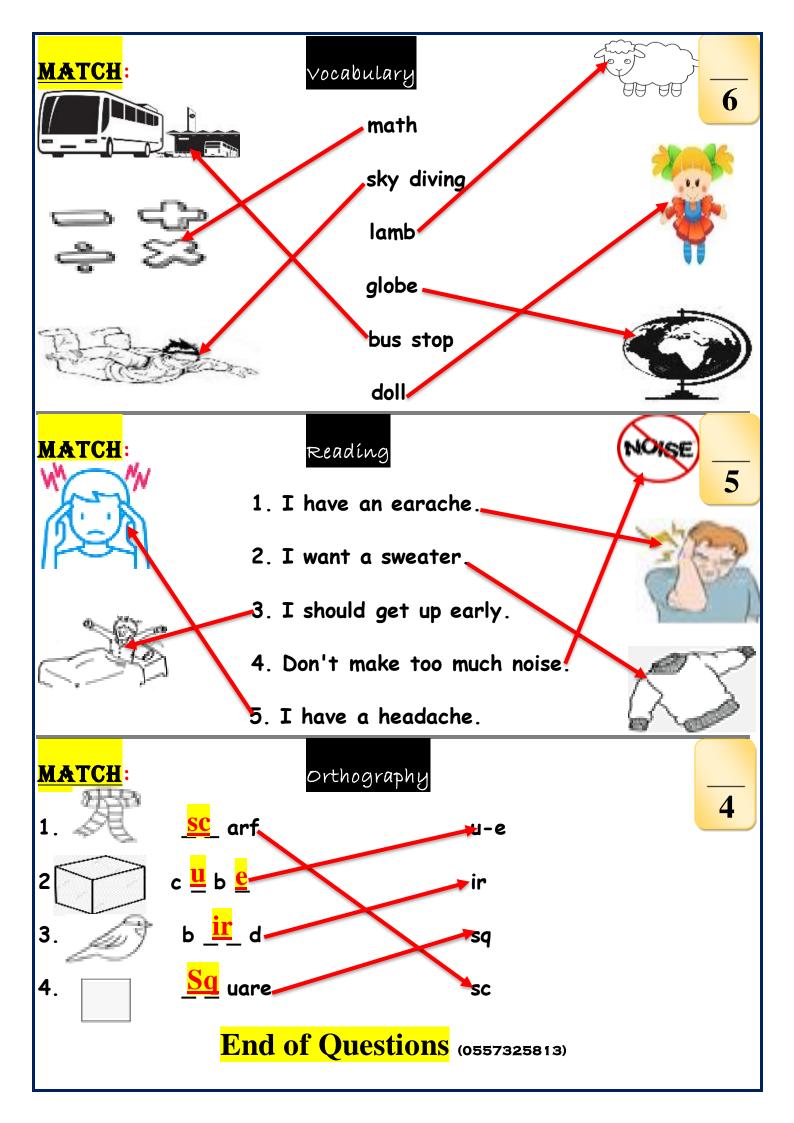

| Q1. General Questions: | Choose: |
|------------------------|---------|
|------------------------|---------|

| Choose:                   | 6                                                                                                                                                                                                 |
|---------------------------|---------------------------------------------------------------------------------------------------------------------------------------------------------------------------------------------------|
| chool have a school bu    | ıs ?                                                                                                                                                                                              |
| B- About 1000.            | C- It has a big yellow bus.                                                                                                                                                                       |
| oes your school start?    | ·                                                                                                                                                                                                 |
| B- It has a big yellow bu | us.                                                                                                                                                                                               |
| you do to live a healt    | hy life? I should                                                                                                                                                                                 |
| B- watch too much TV.     | C- drink a lot of water.                                                                                                                                                                          |
| : it?                     |                                                                                                                                                                                                   |
| B- Yes, thanks            | C-It's 30 SAR.                                                                                                                                                                                    |
| ou going?                 | -                                                                                                                                                                                                 |
| B- Apple juice,please.    | C- We bring our own.                                                                                                                                                                              |
| post?                     |                                                                                                                                                                                                   |
|                           | chool have a school but B- About 1000.  Des your school start?  B- It has a big yellow but you do to live a healt B- watch too much TV.  Sit?  B- Yes, thanks  Ou going?  B- Apple juice, please. |

A- It's near here. B- Do not litter. C- No, we don't.

| Q2. Read                                         | Q2. Reading: (Match) |             |           |               |          |  |  |  |  |
|--------------------------------------------------|----------------------|-------------|-----------|---------------|----------|--|--|--|--|
|                                                  |                      | Ве          | cause     |               |          |  |  |  |  |
| 1-It made t                                      | he children          | laugh.      | he ate    | a whole pizza | •        |  |  |  |  |
| 2-He has a                                       | stomachach           | ne          | to see o  | lamb at sch   | ool.     |  |  |  |  |
| 3- We're going to the bookstore it's so cute     |                      |             |           |               |          |  |  |  |  |
| 4-Why did you take my panda? we want some books. |                      |             |           |               |          |  |  |  |  |
| Q3. Voca                                         | bulary:              |             |           |               |          |  |  |  |  |
| A-Match the numbers with the pictures:           |                      |             |           |               |          |  |  |  |  |
| 1-                                               | 2-                   | 2- 3- 4- 5- |           |               |          |  |  |  |  |
| DVD store                                        | earache              | no bicycles | toothache | Flowerstore   | no ball  |  |  |  |  |
| 94                                               |                      |             |           |               | <b>₹</b> |  |  |  |  |
|                                                  |                      |             |           |               |          |  |  |  |  |
| B-Circle t                                       | he correct           | word :      |           |               |          |  |  |  |  |
|                                                  |                      |             |           |               |          |  |  |  |  |
| PE                                               | grumpy               | Turn left   | school    | Bakery        | wealthy  |  |  |  |  |
| Maths                                            | wise                 | Turn right  | mosque    | Book store    | poor     |  |  |  |  |

# Q4. Orthography A-Complete the missing letter:

| B-Choose the right spelling |      |    |    |  |    |        |    |
|-----------------------------|------|----|----|--|----|--------|----|
|                             | ,    | Sh | t  |  |    | _ueezi | ng |
|                             | or   | ir | ur |  | Sk | Sc     | Sq |
|                             | ttle |    |    |  | y  |        |    |
|                             | or   | ir | ur |  | Sk | Sc     | Sq |