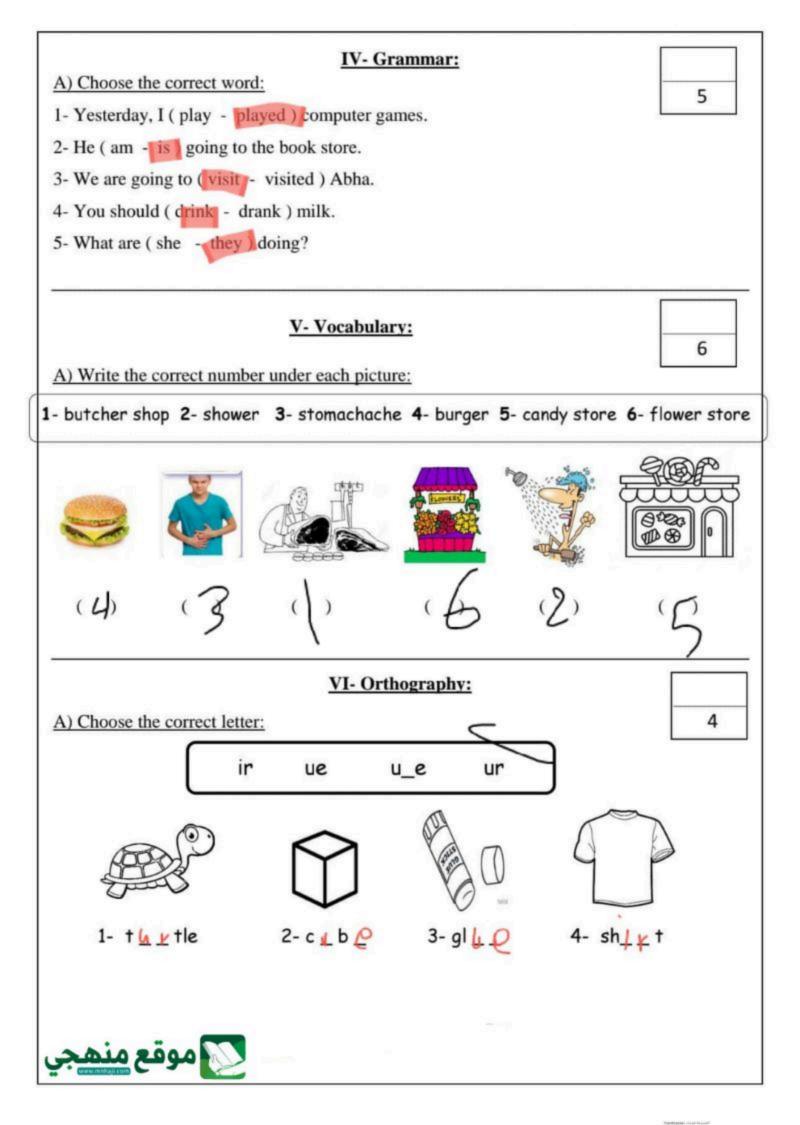

| IV- Grammar:                                                                |
|-----------------------------------------------------------------------------|
| A) Choose the correct word:                                                 |
| 1- Yesterday, I ( play - played ) computer games.                           |
| 2- He (am - is) going to the book store.                                    |
| 3- We are going to (visit - visited) Abha.                                  |
| 4- You should ( drink - drank ) milk.                                       |
| 5- What are (she - they) doing?                                             |
|                                                                             |
| V- Vocabulary:  6  A) Write the correct number under each picture:          |
| 1-butcher shop 2-shower 3-stomachache 4-burger 5-candy store 6-flower store |
|                                                                             |
|                                                                             |
| VI- Orthography:                                                            |
|                                                                             |
| A) Choose the correct letter:                                               |
| ir u e tl ur                                                                |
|                                                                             |

1- t\_\_tle 2-c\_b\_ 3-gl\_\_ 4-sh\_\_t

التاريخ: / /١٤٤٤هـ الصف: السادس الابتدائي

المادة: اللغة الإنجليزية

اختبار اللغة الإنجليزية نهائي - الدور الأول - للصف السادس - الفصل الدراسي الثالث ١٤٤٤هـ

| rrect answers in column (B):       | 6                                                                                                                              |
|------------------------------------|--------------------------------------------------------------------------------------------------------------------------------|
| В                                  |                                                                                                                                |
| ( 3 ) I'm going to Jeddah.         |                                                                                                                                |
| ( ) Yes, I got up early this mo    | rning.                                                                                                                         |
| ( 5) I'm going diving.             |                                                                                                                                |
| ( 6) I should drink a lot of water | er.                                                                                                                            |
| ( 2) I have a headache.            |                                                                                                                                |
| ( 4 ) Go straight and you'll find  | it.                                                                                                                            |
| Writing:                           |                                                                                                                                |
|                                    | B  ( 3 ) I'm going to Jeddah.  ( 1 ) Yes, I got up early this mo  ( 5 ) I'm going diving.  ( 6 ) I should drink a lot of water |