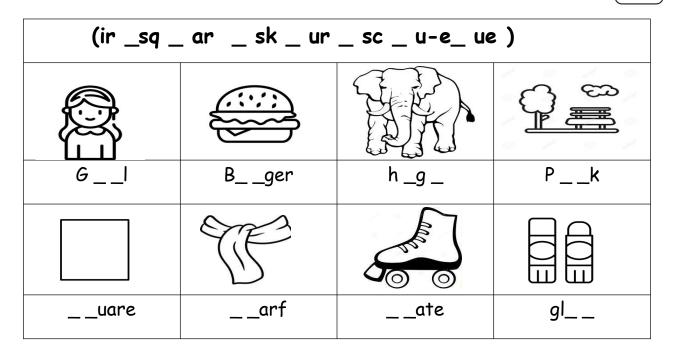

| IV- Grammar:                                                                |
|-----------------------------------------------------------------------------|
| A) Choose the correct word:                                                 |
| 1- Yesterday, I ( play - played ) computer games.                           |
| 2- He (am - is) going to the book store.                                    |
| 3- We are going to (visit - visited) Abha.                                  |
| 4- You should ( drink - drank ) milk.                                       |
| 5- What are (she - they) doing?                                             |
|                                                                             |
| V- Vocabulary:  6  A) Write the correct number under each picture:          |
| 1-butcher shop 2-shower 3-stomachache 4-burger 5-candy store 6-flower store |
|                                                                             |
|                                                                             |
| VI- Orthography:                                                            |
|                                                                             |
| A) Choose the correct letter:                                               |
| ir u e tl ur                                                                |
|                                                                             |

1- t\_\_tle 2-c\_b\_ 3-gl\_\_ 4-sh\_\_t

التاريخ: / /١٤٤٤هـ الصف: السادس الابتدائي

المادة: اللغة الإنجليزية

اختبار اللغة الإنجليزية نهائي - الدور الأول - للصف السادس - الفصل الدراسي الثالث ١٤٤٤هـ

| rrect answers in column (B):       | 6                                                                                                                              |
|------------------------------------|--------------------------------------------------------------------------------------------------------------------------------|
| В                                  |                                                                                                                                |
| ( 3 ) I'm going to Jeddah.         |                                                                                                                                |
| ( ) Yes, I got up early this mo    | rning.                                                                                                                         |
| ( 5) I'm going diving.             |                                                                                                                                |
| ( 6) I should drink a lot of water | er.                                                                                                                            |
| ( 2) I have a headache.            |                                                                                                                                |
| ( 4 ) Go straight and you'll find  | it.                                                                                                                            |
| Writing:                           |                                                                                                                                |
|                                    | B  ( 3 ) I'm going to Jeddah.  ( 1 ) Yes, I got up early this mo  ( 5 ) I'm going diving.  ( 6 ) I should drink a lot of water |