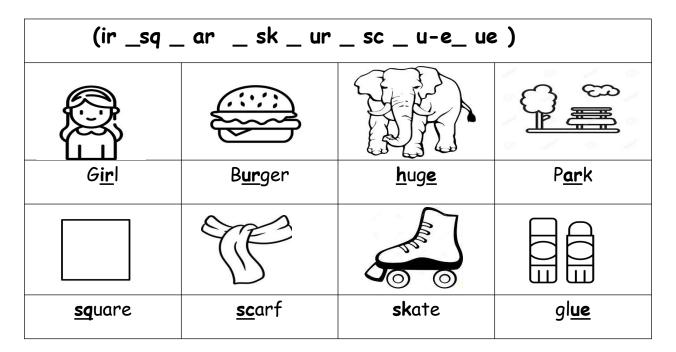

| IV- Grammar:                                                                |
|-----------------------------------------------------------------------------|
| A) Choose the correct word:                                                 |
| 1- Yesterday, I ( play - played ) computer games.                           |
| 2- He (am - is) going to the book store.                                    |
| 3- We are going to (visit - visited) Abha.                                  |
| 4- You should ( drink - drank ) milk.                                       |
| 5- What are (she - they) doing?                                             |
|                                                                             |
| V- Vocabulary:  6  A) Write the correct number under each picture:          |
| 1-butcher shop 2-shower 3-stomachache 4-burger 5-candy store 6-flower store |
|                                                                             |
|                                                                             |
| VI- Orthography:                                                            |
|                                                                             |
| A) Choose the correct letter:                                               |
| ir u e tl ur                                                                |
|                                                                             |

1- t\_\_tle 2-c\_b\_ 3-gl\_\_ 4-sh\_\_t

التاريخ: / /١٤٤٤هـ الصف: السادس الابتدائي

المادة: اللغة الإنجليزية

اختبار اللغة الإنجليزية نهائي - الدور الأول - للصف السادس - الفصل الدراسي الثالث ١٤٤٤هـ

| rrect answers in column (B):       | 6                                                                                                                              |
|------------------------------------|--------------------------------------------------------------------------------------------------------------------------------|
| В                                  |                                                                                                                                |
| ( 3 ) I'm going to Jeddah.         |                                                                                                                                |
| ( ) Yes, I got up early this mo    | rning.                                                                                                                         |
| ( 5) I'm going diving.             |                                                                                                                                |
| ( 6) I should drink a lot of water | er.                                                                                                                            |
| ( 2) I have a headache.            |                                                                                                                                |
| ( 4 ) Go straight and you'll find  | it.                                                                                                                            |
| Writing:                           |                                                                                                                                |
|                                    | B  ( 3 ) I'm going to Jeddah.  ( 1 ) Yes, I got up early this mo  ( 5 ) I'm going diving.  ( 6 ) I should drink a lot of water |