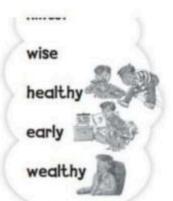

# حمل تطبيق منهجي ليصلك كل جديد

التاريخ: / /١٤٤٤هـ

الصف: السادس الابتدائي

وزارة التعليم الإدارة العامة للتعليم بمنطقة .......

| المادة: اللغة الإنجليزية                                                                                                                                                                                                                                                                                                                                                                                                                                                                                                                                                                                                                                                                                                                                                                                                                                                                                                                                                                                                                                                                                                                                                                                                                                                                                                                                                                                                                                                                                                                                                                                                                                                                                                                                                                                                                                                                                                                                                                                                                                                                                                       | مكتب<br>مدرسة                                |        |  |  |  |
|--------------------------------------------------------------------------------------------------------------------------------------------------------------------------------------------------------------------------------------------------------------------------------------------------------------------------------------------------------------------------------------------------------------------------------------------------------------------------------------------------------------------------------------------------------------------------------------------------------------------------------------------------------------------------------------------------------------------------------------------------------------------------------------------------------------------------------------------------------------------------------------------------------------------------------------------------------------------------------------------------------------------------------------------------------------------------------------------------------------------------------------------------------------------------------------------------------------------------------------------------------------------------------------------------------------------------------------------------------------------------------------------------------------------------------------------------------------------------------------------------------------------------------------------------------------------------------------------------------------------------------------------------------------------------------------------------------------------------------------------------------------------------------------------------------------------------------------------------------------------------------------------------------------------------------------------------------------------------------------------------------------------------------------------------------------------------------------------------------------------------------|----------------------------------------------|--------|--|--|--|
| للصف السادس – الفصل الدراسي الثالث ١٤٤٤هـ                                                                                                                                                                                                                                                                                                                                                                                                                                                                                                                                                                                                                                                                                                                                                                                                                                                                                                                                                                                                                                                                                                                                                                                                                                                                                                                                                                                                                                                                                                                                                                                                                                                                                                                                                                                                                                                                                                                                                                                                                                                                                      | ختبار اللغة الإنجليزية نهائي – الدور الأول – | .1     |  |  |  |
| الفصل:                                                                                                                                                                                                                                                                                                                                                                                                                                                                                                                                                                                                                                                                                                                                                                                                                                                                                                                                                                                                                                                                                                                                                                                                                                                                                                                                                                                                                                                                                                                                                                                                                                                                                                                                                                                                                                                                                                                                                                                                                                                                                                                         | <u> </u>                                     |        |  |  |  |
| I- General Question                                                                                                                                                                                                                                                                                                                                                                                                                                                                                                                                                                                                                                                                                                                                                                                                                                                                                                                                                                                                                                                                                                                                                                                                                                                                                                                                                                                                                                                                                                                                                                                                                                                                                                                                                                                                                                                                                                                                                                                                                                                                                                            |                                              | 6      |  |  |  |
| A- Match the questions in column (A) with the co                                                                                                                                                                                                                                                                                                                                                                                                                                                                                                                                                                                                                                                                                                                                                                                                                                                                                                                                                                                                                                                                                                                                                                                                                                                                                                                                                                                                                                                                                                                                                                                                                                                                                                                                                                                                                                                                                                                                                                                                                                                                               |                                              |        |  |  |  |
| A  1 Did you got up oorly this marning?                                                                                                                                                                                                                                                                                                                                                                                                                                                                                                                                                                                                                                                                                                                                                                                                                                                                                                                                                                                                                                                                                                                                                                                                                                                                                                                                                                                                                                                                                                                                                                                                                                                                                                                                                                                                                                                                                                                                                                                                                                                                                        | B  ( ) I'm going to Ioddah                   |        |  |  |  |
| 1- Did you get up early this morning?                                                                                                                                                                                                                                                                                                                                                                                                                                                                                                                                                                                                                                                                                                                                                                                                                                                                                                                                                                                                                                                                                                                                                                                                                                                                                                                                                                                                                                                                                                                                                                                                                                                                                                                                                                                                                                                                                                                                                                                                                                                                                          | ( ) I'm going to Jeddah.                     |        |  |  |  |
| 2- What's the matter?                                                                                                                                                                                                                                                                                                                                                                                                                                                                                                                                                                                                                                                                                                                                                                                                                                                                                                                                                                                                                                                                                                                                                                                                                                                                                                                                                                                                                                                                                                                                                                                                                                                                                                                                                                                                                                                                                                                                                                                                                                                                                                          | ( ) Yes, I got up early this mo              | rning. |  |  |  |
| 3- Where are you going at weekend?                                                                                                                                                                                                                                                                                                                                                                                                                                                                                                                                                                                                                                                                                                                                                                                                                                                                                                                                                                                                                                                                                                                                                                                                                                                                                                                                                                                                                                                                                                                                                                                                                                                                                                                                                                                                                                                                                                                                                                                                                                                                                             | ( ) I'm going diving.                        |        |  |  |  |
| 4- Where's the post office?                                                                                                                                                                                                                                                                                                                                                                                                                                                                                                                                                                                                                                                                                                                                                                                                                                                                                                                                                                                                                                                                                                                                                                                                                                                                                                                                                                                                                                                                                                                                                                                                                                                                                                                                                                                                                                                                                                                                                                                                                                                                                                    | ( ) I should drink a lot of water            | er.    |  |  |  |
| 5- What are you going to do there?                                                                                                                                                                                                                                                                                                                                                                                                                                                                                                                                                                                                                                                                                                                                                                                                                                                                                                                                                                                                                                                                                                                                                                                                                                                                                                                                                                                                                                                                                                                                                                                                                                                                                                                                                                                                                                                                                                                                                                                                                                                                                             | ( ) I have a headache.                       |        |  |  |  |
| 6- What should you do to live in a healthy life?                                                                                                                                                                                                                                                                                                                                                                                                                                                                                                                                                                                                                                                                                                                                                                                                                                                                                                                                                                                                                                                                                                                                                                                                                                                                                                                                                                                                                                                                                                                                                                                                                                                                                                                                                                                                                                                                                                                                                                                                                                                                               | ( ) Go straight and you'll find              | it.    |  |  |  |
| Early to Bed to bed And to rise, Makes you,,                                                                                                                                                                                                                                                                                                                                                                                                                                                                                                                                                                                                                                                                                                                                                                                                                                                                                                                                                                                                                                                                                                                                                                                                                                                                                                                                                                                                                                                                                                                                                                                                                                                                                                                                                                                                                                                                                                                                                                                                                                                                                   | wise healthy early wealthy                   |        |  |  |  |
| and                                                                                                                                                                                                                                                                                                                                                                                                                                                                                                                                                                                                                                                                                                                                                                                                                                                                                                                                                                                                                                                                                                                                                                                                                                                                                                                                                                                                                                                                                                                                                                                                                                                                                                                                                                                                                                                                                                                                                                                                                                                                                                                            |                                              |        |  |  |  |
| III- Reading Short Sentence:                                                                                                                                                                                                                                                                                                                                                                                                                                                                                                                                                                                                                                                                                                                                                                                                                                                                                                                                                                                                                                                                                                                                                                                                                                                                                                                                                                                                                                                                                                                                                                                                                                                                                                                                                                                                                                                                                                                                                                                                                                                                                                   |                                              |        |  |  |  |
| A- Read the sentences and match them with the control of the sentences and match them with the control of the sentences and match them with the control of the sentences and match them with the control of the sentences and match them with the control of the sentences and match them with the control of the sentences and match them with the control of the sentences and match them with the control of the sentences and match them with the control of the sentences and match them with the control of the sentences and match them with the control of the sentences and match them with the control of the sentences and match them with the control of the sentences and match them with the control of the sentences and match them with the control of the sentences and match them with the control of the sentences and the sentences and the sentences and the sentences are sentences ar |                                              |        |  |  |  |

Early to Bed

eavly to bed

And earl

Makes you

, wealthy

and WISE

III- Reading Short Sentence:

A- Read the sentences and match them with the correct pictures: