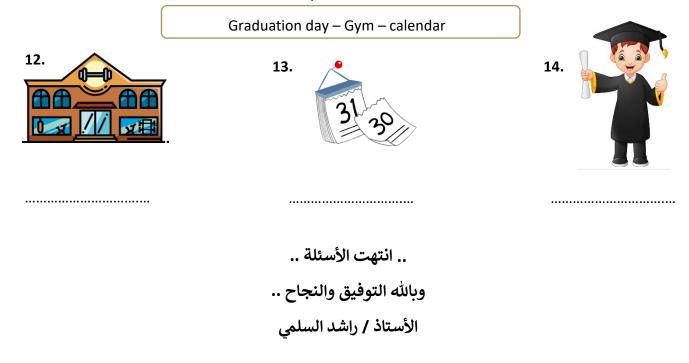

## • Write the correct word under the picture.

| Kingdom of Saudi Arabia<br>Ministry of Education<br>Education Directorate<br>Intermediate School                             | نموذج الإجابة<br>Ministry of Education                       | Super Goal 1 - English<br>First Intermediate<br>Third Term Final Exam<br>First Round   Time: | <b>Grade</b><br>1444-2023 |
|------------------------------------------------------------------------------------------------------------------------------|--------------------------------------------------------------|----------------------------------------------------------------------------------------------|---------------------------|
| Q1         Q2         Q3         Q4         Q5         E           6         6         7         4         7         Total / |                                                              | المصحح<br>corrector<br>أ/راشد السلمى                                                         | المراجع<br>checker        |
|                                                                                                                              |                                                              | ا ا (اللك الملكمي                                                                            |                           |
| رقم الجلوس                                                                                                                   |                                                              |                                                                                              | اسم الطالب                |
| Composition<br>إذا شِئتَ سَهلاً "<br>Write about what you are going to do or                                                 | جعلتُه سَهلاً فإنكَ تَجَعَلُ الحزنَ<br>n your next vacation. | " اللهّم لا سَهلَ إلا ما -                                                                   | 6                         |
| Guide words:                                                                                                                 |                                                              |                                                                                              |                           |
| ( enjoy – exploring – new food – act                                                                                         | ivities – the weather – t                                    | he place – language – relax                                                                  | king – city – trip)       |
|                                                                                                                              |                                                              |                                                                                              |                           |
|                                                                                                                              |                                                              |                                                                                              |                           |
|                                                                                                                              |                                                              |                                                                                              |                           |
|                                                                                                                              |                                                              |                                                                                              |                           |
|                                                                                                                              | ن که ان الاسترین<br>i R a 5 <sup>W</sup> e <sup>C</sup>      |                                                                                              |                           |
|                                                                                                                              |                                                              |                                                                                              |                           |
|                                                                                                                              |                                                              |                                                                                              |                           |
|                                                                                                                              |                                                              |                                                                                              |                           |
|                                                                                                                              |                                                              |                                                                                              |                           |
|                                                                                                                              |                                                              |                                                                                              | اقلب الصفحة               |