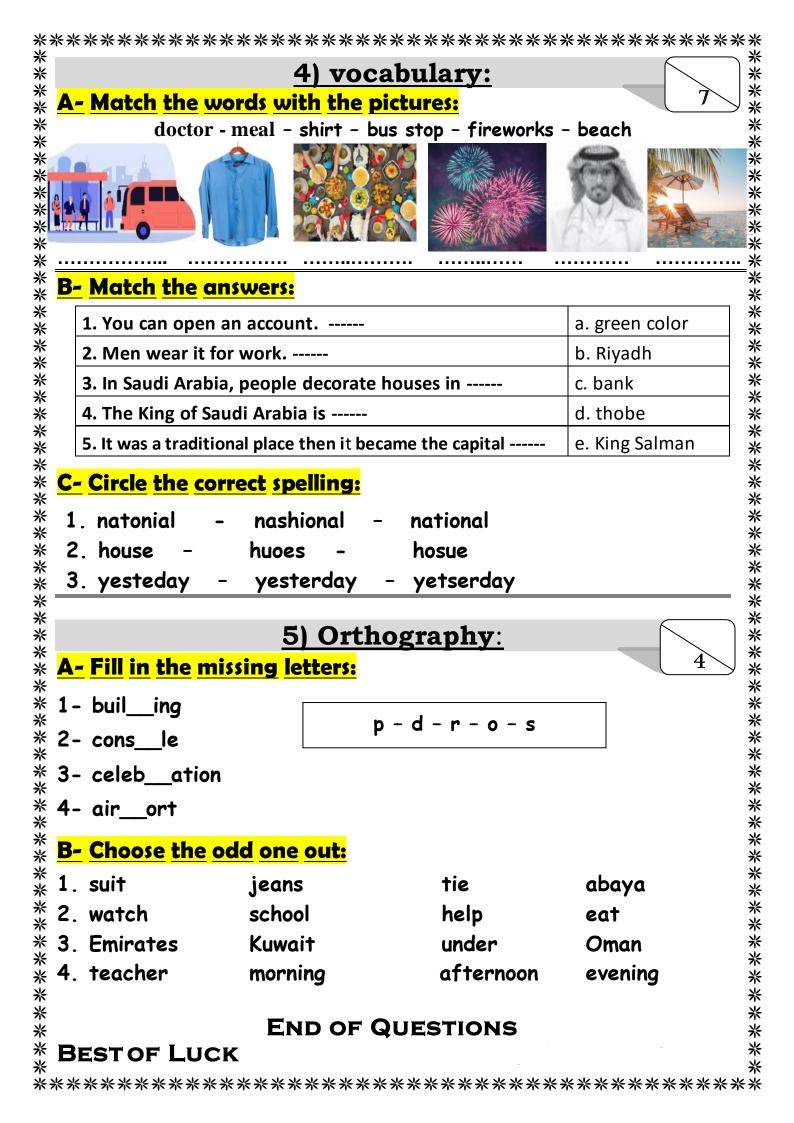

### Vocabulary

• <u>Choose the correct answer:</u>

| 1. You can at the pool.                                                           |                 |
|-----------------------------------------------------------------------------------|-----------------|
| <b>a</b> . swim <b>b</b> . surf <b>c</b> . rollerblade <b>d</b> . sa              | ail             |
| <b>1.</b> My friends like to They enjoy looking at underwater attractions.        |                 |
| <b>a</b> . swim <b>b</b> . sail <b>c</b> . surf <b>d</b> . sn                     | norkel          |
| 2. He's going to wear a shirt and a                                               |                 |
| <b>a</b> . shoes <b>b</b> . tie <b>c</b> . shorts <b>d</b> . wh                   | hite            |
| <b>3.</b> Do you need to buy new to play basketball?                              |                 |
| a. suit b. shirt c. sneakers d. bl                                                | louses          |
| <b>4.</b> On December 2nd, they Federation of the Emirates in the UAE.            |                 |
| a. parades b. decorate c. celebrate d. sh                                         | nare            |
| <b>5.</b> In Saudi Arabia, people fly on September 23 <sup>rd</sup> .             |                 |
| a. flags b. streets c. fireworks d. ce                                            | elebrations     |
| 6. In old Riyadh, many houses were made from <u>bricks</u> .                      |                 |
| a. ruins b. town c. mud d. cit                                                    | ity             |
| 7. In modern Riyadh, you can see many                                             |                 |
| a. skyscrapers b. walls c. population d. ar                                       | reas            |
| 8. Adel: What did you do last night? Ali: I went to a friend's house and          | watched         |
| <b>a</b> . a car race <b>b</b> . the zoo <b>c</b> . a computer club <b>d</b> . he | ome             |
| 9. Peter: Do you have any clean clothes? Andy: Yes, I do. I did my y              | yesterday.      |
| <b>a</b> . closet <b>b</b> . laundry <b>c</b> . home <b>d</b> . ho                | ouse            |
| <b>10. Chang:</b> What did you do yesterday? <b>Todd:</b> I went to the and play  | yed volleyball. |
| <b>a</b> . car race <b>b</b> . beach <b>c</b> . museum <b>d</b> . zo              |                 |
| <b>11. Sabah:</b> What did you do yesterday? <b>Aisha:</b> I went to a I love hi  | istory.         |
| <b>a</b> . restaurant <b>b</b> . closet <b>c</b> . mall <b>d</b> . m              | nuseum          |