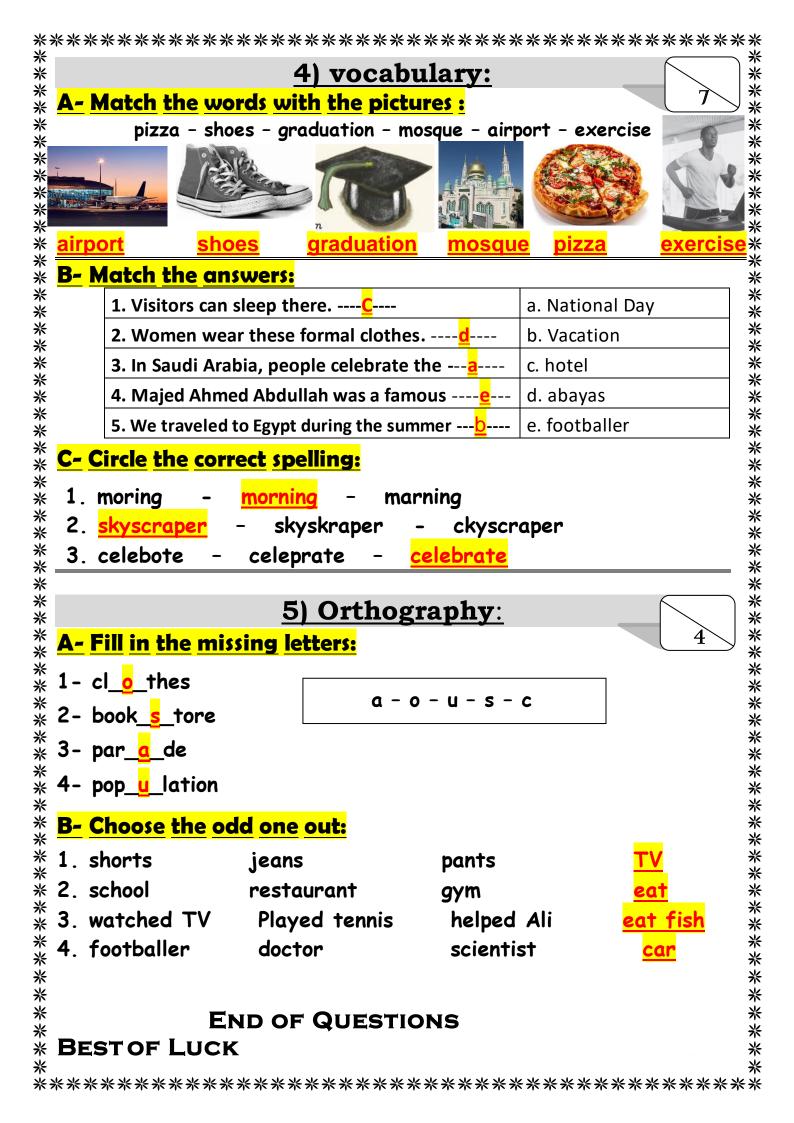

## Vocabulary

• <u>Choose the correct answer:</u>

| <b>1.</b> You can at the pool.                  |                                           |            |
|-------------------------------------------------|-------------------------------------------|------------|
| <b>a</b> . swim <b>b</b> . surf                 | <b>c</b> . rollerblade <b>d</b> . sail    |            |
| <b>1.</b> My friends like to They enjoy lo      | ooking at underwater attractions.         |            |
| <b>a</b> . swim <b>b</b> . sail                 | <b>c</b> . surf <b>d.</b> snorkel         |            |
| 2. He's going to wear a shirt and a             |                                           |            |
| <b>a</b> . shoes <b>b</b> . tie                 | c. shorts d. white                        |            |
| 3. Do you need to buy new                       | _ to play basketball?                     |            |
|                                                 | c. sneakers d. blouses                    |            |
| 4. On December 2nd, they Federati               | on of the Emirates in the UAE.            |            |
| a. parades b. decorate                          | c. celebrate <b>d.</b> share              |            |
| 5. In Saudi Arabia, people fly on Set           |                                           |            |
| <b>a</b> . flags <b>b</b> . streets             | c. fireworks d. celebrati                 | ions       |
| 6. In old Riyadh, many houses were made         | from bricks.                              |            |
| <b>a</b> . ruins <b>b</b> . town                | <b>c</b> . mud <b>d</b> . city            |            |
| 7. In modern Riyadh, you can see many _         |                                           |            |
| <b>a</b> . skyscrapers <b>b</b> . walls         | <b>c</b> . population <b>d</b> . areas    |            |
| 8. Adel: What did you do last night?            | Ali: I went to a friend's house and watch | ed         |
| <b>a</b> . a car race <b>b</b> . the zoo        | c. a computer club <b>d.</b> home         |            |
| <b>9. Peter:</b> Do you have any clean clothes? | Andy: Yes, I do. I did my yesterda        | ay.        |
| <b>a</b> . closet <b>b</b> . laundry            | c. home d. house                          |            |
| 10. Chang: What did you do yesterday?           | Todd: I went to the and played vo         | olleyball. |
| <b>a</b> . car race <b>b</b> . beach            | c. museum d. zoo                          |            |
| 11. Sabah: What did you do yesterday?           | Aisha: I went to a I love history.        |            |
| <b>a</b> . restaurant <b>b</b> . closet         | c. mall d. museum                         | l          |