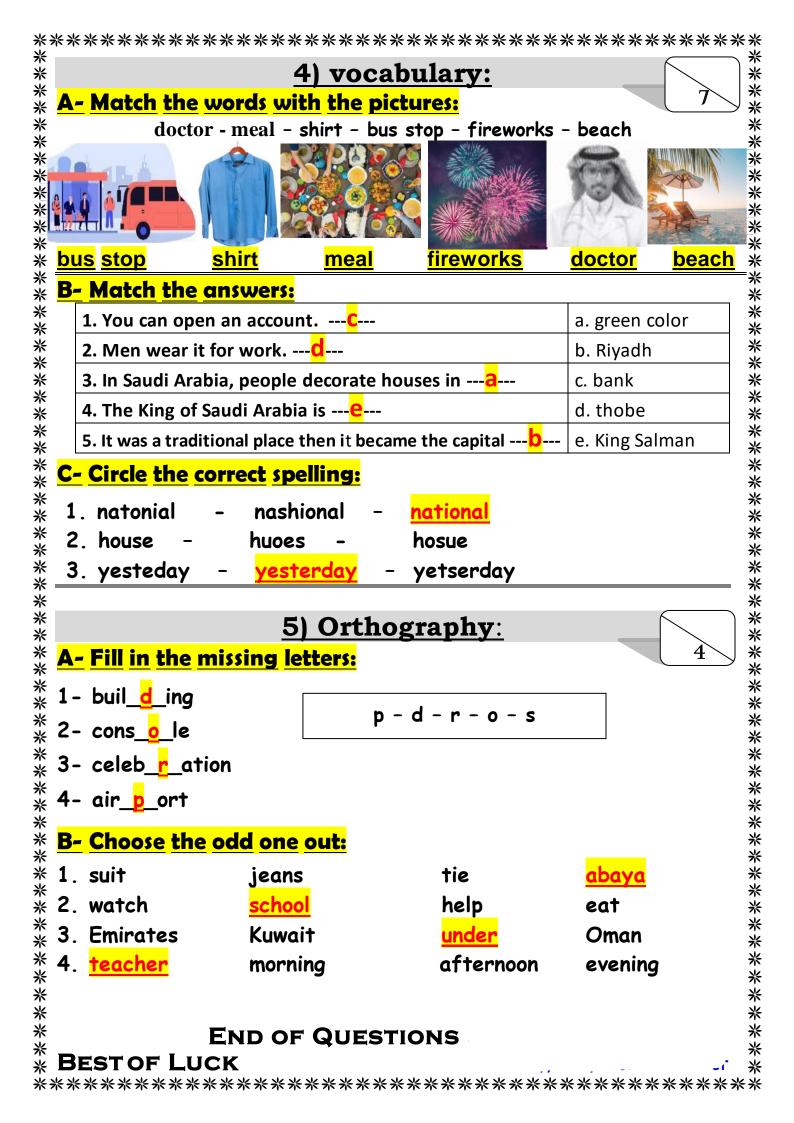

### Vocabulary

• <u>Choose the correct answer:</u>

| 1. You can at the pool.                                                           |                 |
|-----------------------------------------------------------------------------------|-----------------|
| <b>a</b> . swim <b>b</b> . surf <b>c</b> . rollerblade <b>d</b> . sa              | ail             |
| <b>1.</b> My friends like to They enjoy looking at underwater attractions.        |                 |
| <b>a</b> . swim <b>b</b> . sail <b>c</b> . surf <b>d</b> . sn                     | norkel          |
| 2. He's going to wear a shirt and a                                               |                 |
| <b>a</b> . shoes <b>b</b> . tie <b>c</b> . shorts <b>d</b> . wh                   | hite            |
| <b>3.</b> Do you need to buy new to play basketball?                              |                 |
| a. suit b. shirt c. sneakers d. bl                                                | louses          |
| <b>4.</b> On December 2nd, they Federation of the Emirates in the UAE.            |                 |
| a. parades b. decorate c. celebrate d. sh                                         | nare            |
| <b>5.</b> In Saudi Arabia, people fly on September 23 <sup>rd</sup> .             |                 |
| a. flags b. streets c. fireworks d. ce                                            | elebrations     |
| 6. In old Riyadh, many houses were made from <u>bricks</u> .                      |                 |
| a. ruins b. town c. mud d. cit                                                    | ity             |
| 7. In modern Riyadh, you can see many                                             |                 |
| a. skyscrapers b. walls c. population d. ar                                       | reas            |
| 8. Adel: What did you do last night? Ali: I went to a friend's house and          | watched         |
| <b>a</b> . a car race <b>b</b> . the zoo <b>c</b> . a computer club <b>d</b> . he | ome             |
| 9. Peter: Do you have any clean clothes? Andy: Yes, I do. I did my y              | yesterday.      |
| <b>a</b> . closet <b>b</b> . laundry <b>c</b> . home <b>d</b> . ho                | ouse            |
| <b>10. Chang:</b> What did you do yesterday? <b>Todd:</b> I went to the and play  | yed volleyball. |
| <b>a</b> . car race <b>b</b> . beach <b>c</b> . museum <b>d</b> . zo              |                 |
| <b>11. Sabah:</b> What did you do yesterday? <b>Aisha:</b> I went to a I love hi  | istory.         |
| <b>a</b> . restaurant <b>b</b> . closet <b>c</b> . mall <b>d</b> . m              | nuseum          |