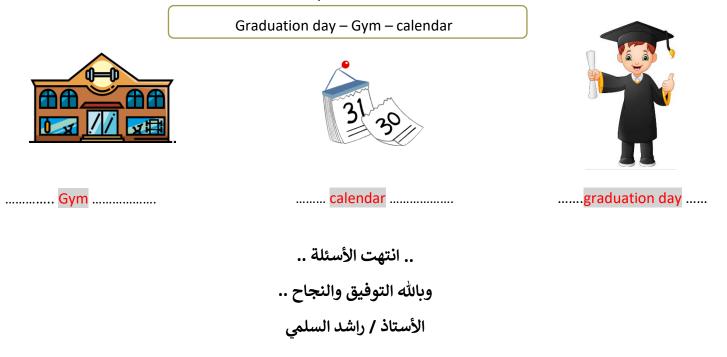

## • Write the correct word under the picture.

| Kingdom of Saudi Arabia<br>Ministry of Education<br>Education Directorate<br>Intermediate School                             | نموذج الإجابة<br>Ministry of Education                       | Super Goal 1 - English<br>First Intermediate<br>Third Term Final Exam<br>First Round   Time: | <b>Grade</b><br>1444-2023 |
|------------------------------------------------------------------------------------------------------------------------------|--------------------------------------------------------------|----------------------------------------------------------------------------------------------|---------------------------|
| Q1         Q2         Q3         Q4         Q5         E           6         6         7         4         7         Total / |                                                              | المصحح<br>corrector<br>أ/راشد السلمى                                                         | المراجع<br>checker        |
|                                                                                                                              |                                                              | ا ا (اللك الملكمي                                                                            |                           |
| رقم الجلوس                                                                                                                   |                                                              |                                                                                              | اسم الطالب                |
| Composition<br>إذا شِئتَ سَهلاً "<br>Write about what you are going to do or                                                 | جعلتُه سَهلاً فإنكَ تَجَعَلُ الحزنَ<br>n your next vacation. | " اللهّم لا سَهلَ إلا ما -                                                                   | 6                         |
| Guide words:                                                                                                                 |                                                              |                                                                                              |                           |
| ( enjoy – exploring – new food – act                                                                                         | ivities – the weather – t                                    | he place – language – relax                                                                  | king – city – trip)       |
|                                                                                                                              |                                                              |                                                                                              |                           |
|                                                                                                                              |                                                              |                                                                                              |                           |
|                                                                                                                              |                                                              |                                                                                              |                           |
|                                                                                                                              |                                                              |                                                                                              |                           |
|                                                                                                                              | ن که ان الاسترین<br>i R a 5 <sup>W</sup> e <sup>C</sup>      |                                                                                              |                           |
|                                                                                                                              |                                                              |                                                                                              |                           |
|                                                                                                                              |                                                              |                                                                                              |                           |
|                                                                                                                              |                                                              |                                                                                              |                           |
|                                                                                                                              |                                                              |                                                                                              |                           |
|                                                                                                                              |                                                              |                                                                                              | اقلب الصفحة               |