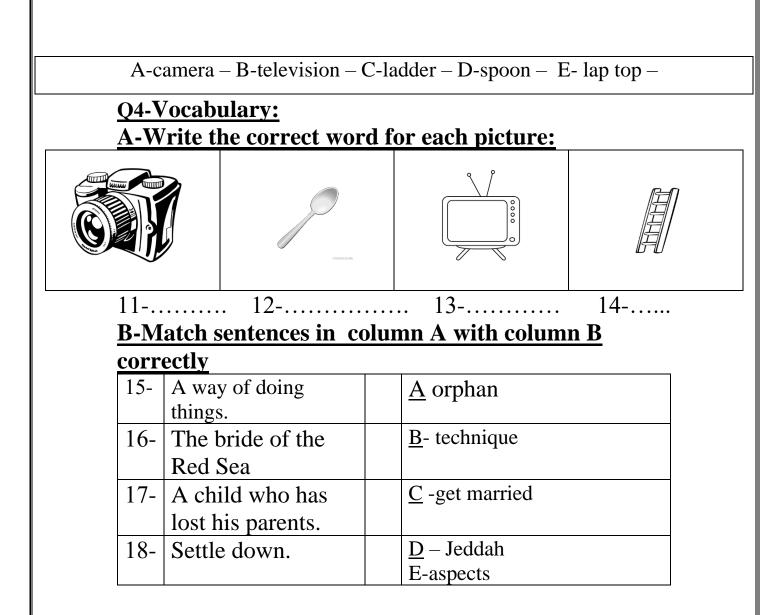

| 2 – How does he drive ?                       |                                   |                                |
|-----------------------------------------------|-----------------------------------|--------------------------------|
| <b>a</b> – He is driving slowly.              | <b>b</b> - He drives slowly.      | <b>c</b> - He is drive slowly. |
| <u>B – Complete :</u>                         |                                   |                                |
| 1 – Your name is Khaled, ( is it -            | - isn`t it ).                     |                                |
| 2 – You ( <b>must – should</b> ) stop a       | at the traffic lights when it`s r | red.                           |
| 3 – She ( <b>must – should</b> ) have a       | a rest.                           |                                |
| 4 – Ahmad works ( good – well                 | ).                                |                                |
| 5 – I drive ( careful – carefully )           |                                   |                                |
| 6 – They should ( <b>drink – drinki</b>       | <b>ng</b> ) warm liquid .         |                                |
| 7 – Khalifa tower is the ( <b>tall – t</b>    | allest ) tower in the world .     |                                |
| 8 – Cheetahs are (fast – faster               | ) than rabbits .                  |                                |
| <u>C – Write the correct answer :</u>         |                                   |                                |
| ( f                                           | or – since )                      |                                |
| 1 – Hameed has had the same                   | TV 15 years.                      |                                |
| 2 – I`ve had my laptop                        | last June.                        |                                |
| Q:4 (Va                                       | ocabulary )                       |                                |
| <u>A – Match :</u>                            |                                   | 7                              |
| a – a bit ( ) 1                               | – Three children born at the      | same time.                     |
| b – triplets ( ) 2                            | – a little .                      |                                |
| c – Orphan ( ) 3                              | – I am driving 60 .               |                                |
| d – I am doing 60 ( ) 4                       | – a child who has lost his par    | ents.                          |
| <u>B – Choose :</u>                           |                                   |                                |
| 1 – <u>inventions</u> are like ( <i>compu</i> | ters – gold – gas ) .             |                                |
| 2 – The complexed word of <u>ste</u>          | ering ( mirror – wheel – boar     | rd)                            |
| 3 – <u>Technique</u> means ( <i>a way o</i>   | f doing things – actions and      | events)                        |
| 4 – <u>Miniature</u> means ( <i>stop in t</i> | he middle – a small model )       |                                |
|                                               |                                   | 3                              |
|                                               |                                   |                                |

| <u>C – Put the correct word under its picture :</u> |                               |
|-----------------------------------------------------|-------------------------------|
| ( cups – spoons – re                                | earview mirror – hose )       |
|                                                     |                               |
|                                                     |                               |
| <u>D – Write the command under its sign :</u>       |                               |
| ( Speed limit – N                                   | No parking – Stop )           |
|                                                     | 50                            |
| Q:5 (Orthography                                    | )                             |
| <u>A – Write the missing letter :</u>               | 4                             |
| 1top.( <b>r - d - s</b> )                           | 2 – Fa ( <b>e – n – i</b> )   |
| 3 – Tou ( <b>ch – th – ph</b> )                     | 4 – Knie ( <b>f – r – d</b> ) |
| <u>B – copy :</u>                                   |                               |
| 1 – Ali knows what career he will follow.           |                               |
|                                                     |                               |
| 2 – The man is leaving the store .                  |                               |
|                                                     |                               |
| Good Luck                                           |                               |
| ⊤.<br>يئة بالإستغفار )                              | (إجعل دقائق الإنتظار مل       |